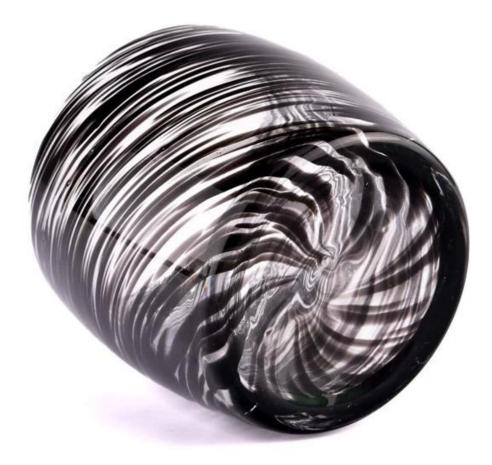

## Popular 400ml black glass ellipse candle vessels for candle making

Sunny Glasswares not only places  $\operatorname{OEM}$  /  $\operatorname{ODM}$  orders, but also helps many brands to start with product concepts.

## Why choose Sunny

**product name** Popular 400ml black glass ellipse candle vessels for candle making

| Article       | SGHT23052329                                                                                                                              |
|---------------|-------------------------------------------------------------------------------------------------------------------------------------------|
| Cut it        | Top dia:86 mm<br>Bottom dia:83 mm<br>Height:88 mm<br>Weight:346 g<br>Capacity[]403 ml                                                     |
| Capacity      | candle holders of different sizes etc. It's available                                                                                     |
| Sampling time | <ul><li>1.5 days if the shape and size of the products exist</li><li>2.15 days if you need a new shape and size of the products</li></ul> |
| package       | Regular security packing 24 pieces / 36 pieces / 48 pieces and so on for export carton with egg divider                                   |
| MOQ           | 5000pcs                                                                                                                                   |
| Delivery time | Within 55 days of order confirmation                                                                                                      |
| Payment terms | 30% deposit by T / T in advance, the balance after showing the copy of B / L $$                                                           |