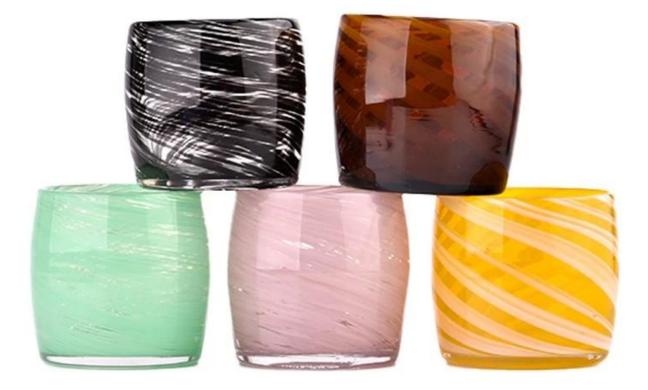

## Popular 400ml black glass ellipse candle vessels for candle making

Sunny Glasswares not only places  $\operatorname{OEM}$  /  $\operatorname{ODM}$  orders, but also helps many brands to start with product concepts.

## Why choose Sunny

**product name** Popular 400ml black glass ellipse candle vessels for candle making

| Article       | SGHT23052329                                                                                                                              |
|---------------|-------------------------------------------------------------------------------------------------------------------------------------------|
| Cut it        | Top dia:86 mm<br>Bottom dia:83 mm<br>Height:88 mm<br>Weight:346 g<br>Capacity[]403 ml                                                     |
| Capacity      | candle holders of different sizes etc. It's available                                                                                     |
| Sampling time | <ul><li>1.5 days if the shape and size of the products exist</li><li>2.15 days if you need a new shape and size of the products</li></ul> |
| package       | Regular security packing 24 pieces / 36 pieces / 48 pieces and so on for export carton with egg divider                                   |
| MOQ           | 5000pcs                                                                                                                                   |
| Delivery time | Within 55 days of order confirmation                                                                                                      |
| Payment terms | 30% deposit by T / T in advance, the balance after showing the copy of B / L $$                                                           |