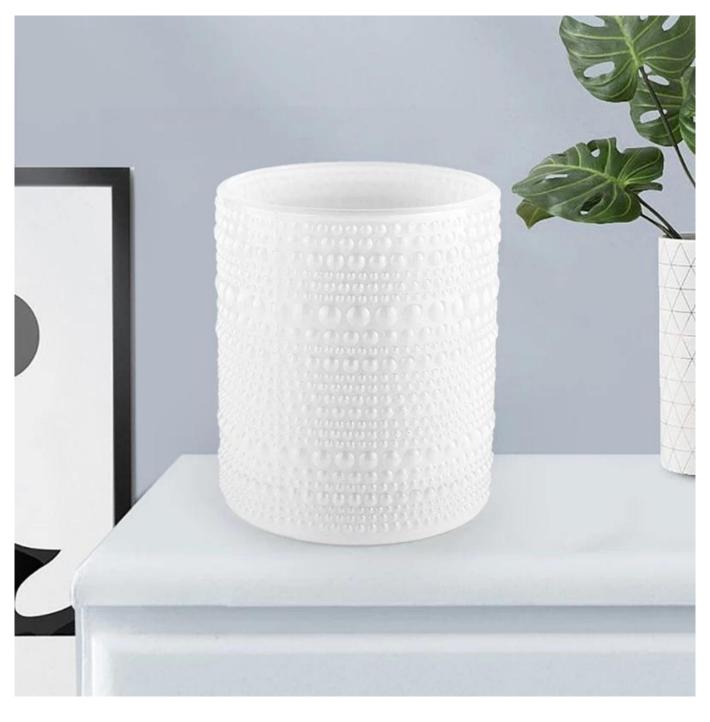

## Popular 13oz embossed dot white glass candle holder wholesale

Sunny Glasswares not only places OEM / ODM orders, but also helps many brands to start with product concepts.

| Cut it        | Top dia:85mm  Bottom dia[]85mm  Height[]111mm  Weight[]378g  Capacity:395ml                                     |
|---------------|-----------------------------------------------------------------------------------------------------------------|
| Capacity      | candle holders of different sizes etc. It's available                                                           |
| Sampling time | 1.5 days if the shape and size of the products exist 2.15 days if you need a new shape and size of the products |
| Package       | Regular security packing 24 pieces / 36 pieces / 48 pieces and so on for export carton with egg divider         |
| MOQ           | 5000pcs                                                                                                         |
| Delivery time | Within 55 days of order confirmation                                                                            |
| Payment terms | 30% deposit by T / T in advance, the balance after showing the copy of B / L                                    |