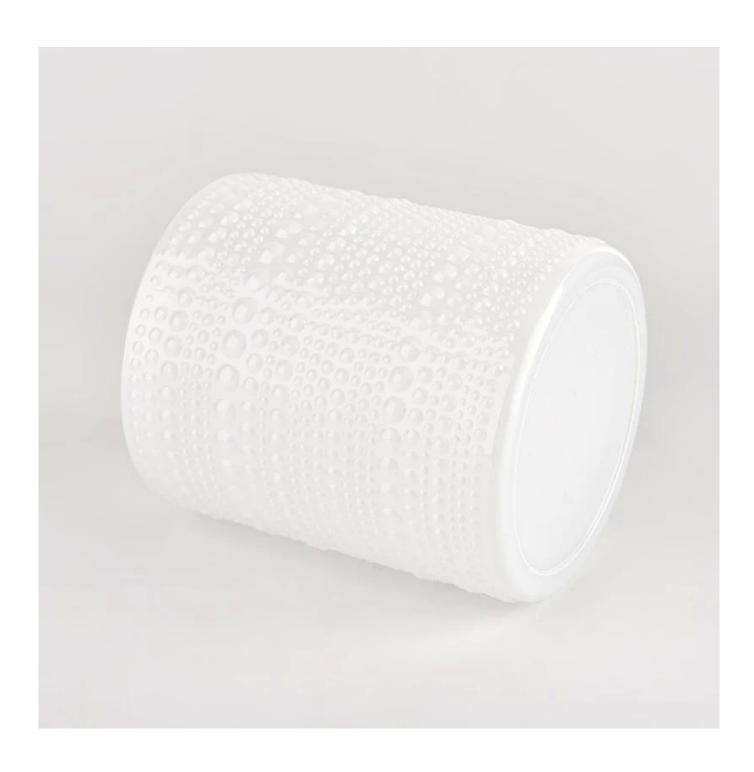

## Popular 13oz embossed dot white glass candle holder wholesale

Sunny Glasswares not only places OEM / ODM orders, but also helps many brands to start with product concepts.

| Cut it        | Top dia:85mm  Bottom dia[]85mm  Height[]111mm  Weight[]378g  Capacity:395ml                                     |
|---------------|-----------------------------------------------------------------------------------------------------------------|
| Capacity      | candle holders of different sizes etc. It's available                                                           |
| Sampling time | 1.5 days if the shape and size of the products exist 2.15 days if you need a new shape and size of the products |
| Package       | Regular security packing 24 pieces / 36 pieces / 48 pieces and so on for export carton with egg divider         |
| MOQ           | 5000pcs                                                                                                         |
| Delivery time | Within 55 days of order confirmation                                                                            |
| Payment terms | 30% deposit by T / T in advance, the balance after showing the copy of B / L                                    |