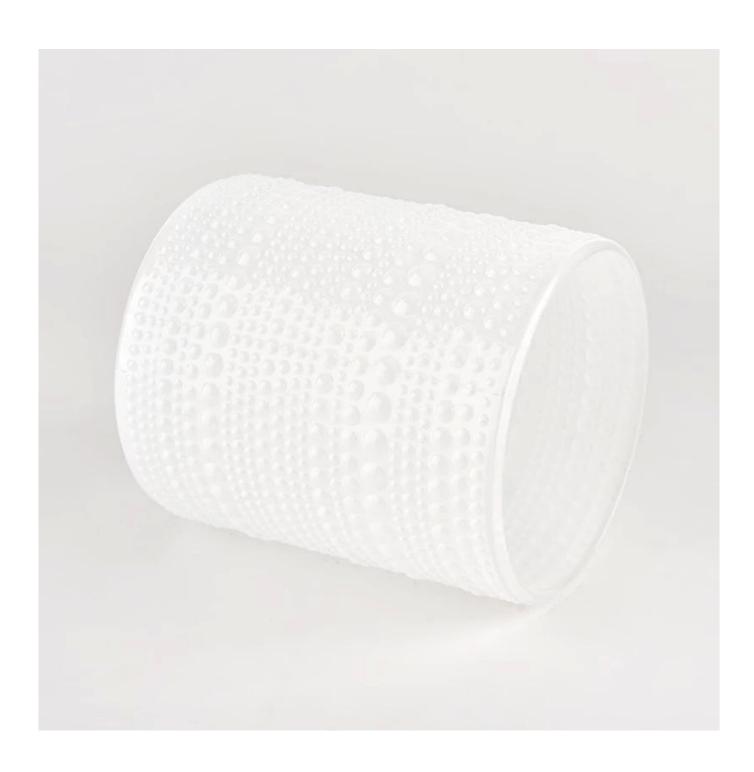

## Popular 13oz embossed dot white glass candle holder wholesale

Sunny Glasswares not only places OEM / ODM orders, but also helps many brands to start with product concepts.

| Cut it        | Top dia:85mm  Bottom dia[]85mm  Height[]111mm  Weight[]378g  Capacity:395ml                                     |
|---------------|-----------------------------------------------------------------------------------------------------------------|
| Capacity      | candle holders of different sizes etc. It's available                                                           |
| Sampling time | 1.5 days if the shape and size of the products exist 2.15 days if you need a new shape and size of the products |
| Package       | Regular security packing 24 pieces / 36 pieces / 48 pieces and so on for export carton with egg divider         |
| MOQ           | 5000pcs                                                                                                         |
| Delivery time | Within 55 days of order confirmation                                                                            |
| Payment terms | 30% deposit by T / T in advance, the balance after showing the copy of B / L                                    |