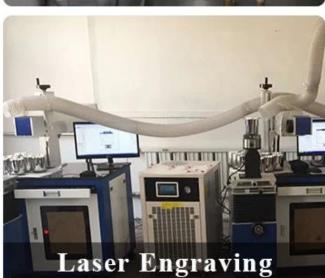

6g Capacity:2338ml                                 |
| Packing        | Normal packing,Individual gift box, PVC box, window box, color box, white box, etc                                     |
| Delivery time  | Within 35 days after the sample and order confirmed                                                                    |
| Payment term   | 30% deposit by T/T in advance and the balance against the copy of B/L                                                  |
| Shipment       | By sea,by air,by Express and your shipping agent is acceptable                                                         |
| Usage Occasion | Home decor, Wedding Decoration, Wedding Favors, Decoration enhancement,                                                |

# **Process Craft**

# **DEEP PROCESSING**









# **Service Story**

Someone ask me, why <u>Sunny Glassware</u> is **the supplier of 80% fragrance brands in the United State**, take a second to listen to my story about <u>candle holders</u> order, you will understand Sunny always stay with you whatever it happens.

Last summer was really a great experience to us, J placed a big order with mass candle holders to Sunny Glassware at August 2018, everyone was so exciting and wanted to make it perfect .

×

Everything goes very well at the beginning, fast move, perfect communication, all is good. A small accessory became a big bomb which is out of our expectation, I wanted us to buy this small accessory in China but he told us this is a very difficult stuff, we digged 7 factories and one of them told us they can produce it. We are happ