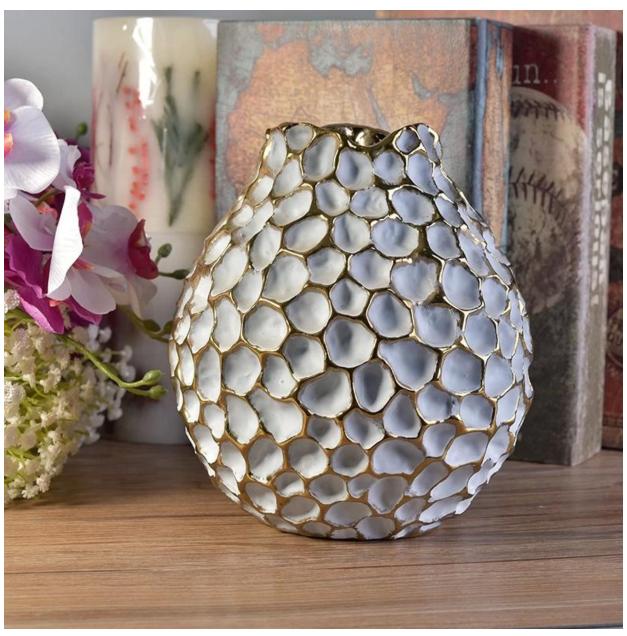

# Pineapple-shape candle jar votive glass candle holder scented bedroom decor wholesales

### **Product Description**

The **luxury glass candle jars** are designed by our professional designers team. It is made from deep processing and kept good quality. It is suitable for home, wedding, party decorations and so on.

| product name   | Pineapple-shape candle jar votive glass candle holder scented bedroom decor wholesales                                 |
|----------------|------------------------------------------------------------------------------------------------------------------------|
| Sample time    | <ul><li>1. 5 days if at exist shaped and size of glass</li><li>2. 15 days if need new shape or size of glass</li></ul> |
| Measure        | Top dia:80.5mm Bottom dia:87mm Max dia: 175mm Height:200mm Weight:916g Capacity:2338ml                                 |
| Packing        | Normal packing,Individual gift box, PVC box, window box, color box, white box, etc                                     |
| Delivery time  | Within 35 days after the sample and order confirmed                                                                    |
| Payment term   | 30% deposit by T/T in advance and the balance against the copy of B/L                                                  |
| Shipment       | By sea,by air,by Express and your shipping agent is acceptable                                                         |
| Usage Occasion | Home decor, Wedding Decoration, Wedding Favors, Decoration enhancement,                                                |