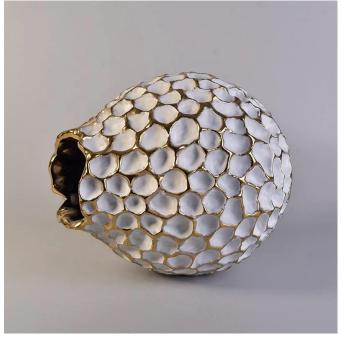

# Pineapple-shape candle jar votive glass candle holder scented bedroom decor wholesales

### **Product Description**

The **luxury glass candle jars** are designed by our professional designers team. It is made from deep processing and kept good quality. It is suitable for home, wedding, party decorations and so on.

| product name   | Pineapple-shape candle jar votive glass candle holder scented bedroom decor wholesales                                 |
|----------------|------------------------------------------------------------------------------------------------------------------------|
| Sample time    | <ul><li>1. 5 days if at exist shaped and size of glass</li><li>2. 15 days if need new shape or size of glass</li></ul> |
| Measure        | Top dia:80.5mm Bottom dia:87mm Max dia: 175mm Height:200mm Weight:916g Capacity:2338ml                                 |
| Packing        | Normal packing,Individual gift box, PVC box, window box, color box, white box, etc                                     |
| Delivery time  | Within 35 days after the sample and order confirmed                                                                    |
| Payment term   | 30% deposit by T/T in advance and the balance against the copy of B/L                                                  |
| Shipment       | By sea,by air,by Express and your shipping agent is acceptable                                                         |
| Usage Occasion | Home decor, Wedding Decoration, Wedding Favors, Decoration enhancement,                                                |