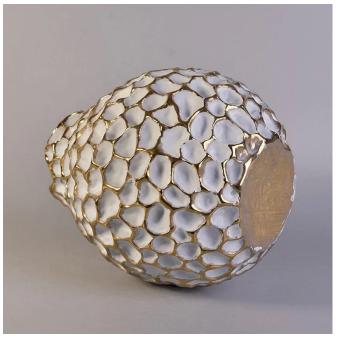

# Pineapple-shape candle jar votive glass candle holder scented bedroom decor wholesales

### **Product Description**

The **luxury glass candle jars** are designed by our professional designers team. It is made from deep processing and kept good quality. It is suitable for home, wedding, party decorations and so on.

| product name   | Pineapple-shape candle jar votive glass candle holder scented bedroom decor wholesales                                 |
|----------------|------------------------------------------------------------------------------------------------------------------------|
| Sample time    | <ul><li>1. 5 days if at exist shaped and size of glass</li><li>2. 15 days if need new shape or size of glass</li></ul> |
| Measure        | Top dia:80.5mm Bottom dia:87mm Max dia: 175mm Height:200mm Weight:916g Capacity:2338ml                                 |
| Packing        | Normal packing,Individual gift box, PVC box, window box, color box, white box, etc                                     |
| Delivery time  | Within 35 days after the sample and order confirmed                                                                    |
| Payment term   | 30% deposit by T/T in advance and the balance against the copy of B/L                                                  |
| Shipment       | By sea,by air,by Express and your shipping agent is acceptable                                                         |
| Usage Occasion | Home decor, Wedding Decoration, Wedding Favors, Decoration enhancement,                                                |