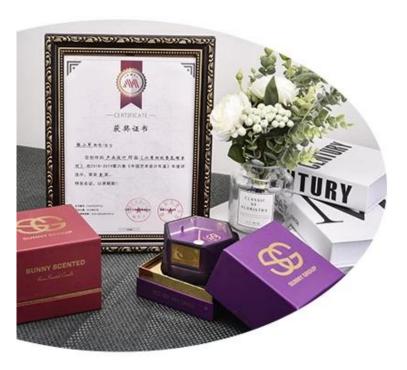

| product name | Pillar candle holder metal candle jar home decor wholesales                                                             |
|--------------|-------------------------------------------------------------------------------------------------------------------------|
| Sample time  | <ol> <li>5 days if at exist shaped and size of ceramic</li> <li>15 days if need new shape or size of ceramic</li> </ol> |
| Measure(mm)  | Top dia: 79mm Bottom dia: 62mm Height: 95mm Weight: 49g Capacity: 334ml                                                 |
| Packing      | Normal packing,Individual gift box, PVC box, window box, color box, white box, etc                                      |