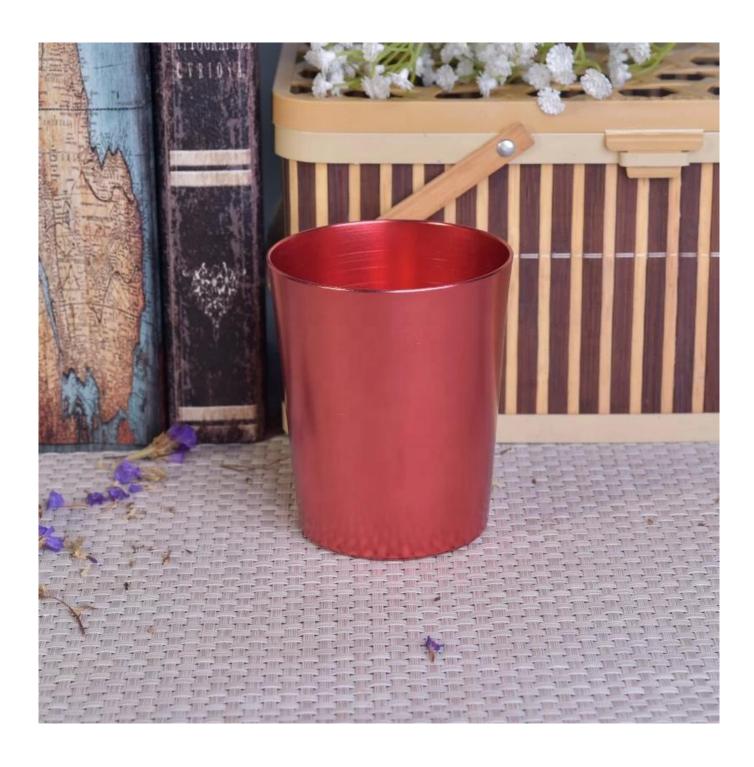

| product name | Pillar candle holder metal candle jar home decor wholesales                                                             |
|--------------|-------------------------------------------------------------------------------------------------------------------------|
| Sample time  | <ol> <li>5 days if at exist shaped and size of ceramic</li> <li>15 days if need new shape or size of ceramic</li> </ol> |
| Measure(mm)  | Top dia: 79mm Bottom dia: 62mm Height: 95mm Weight: 49g Capacity: 334ml                                                 |
| Packing      | Normal packing,Individual gift box, PVC box, window box, color box, white box, etc                                      |