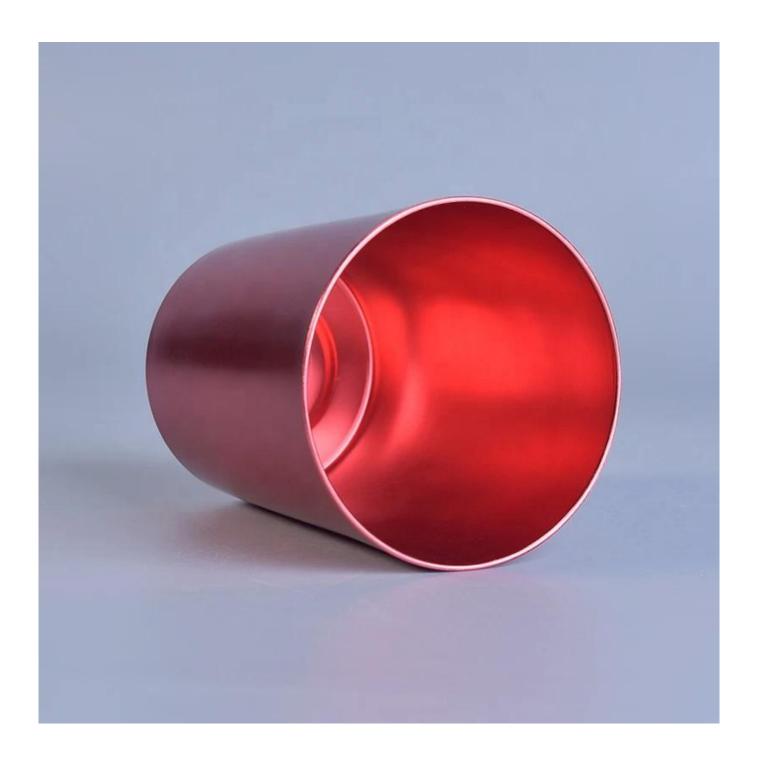

| product name | Pillar candle holder metal candle jar home decor wholesales                                                             |
|--------------|-------------------------------------------------------------------------------------------------------------------------|
| Sample time  | <ol> <li>5 days if at exist shaped and size of ceramic</li> <li>15 days if need new shape or size of ceramic</li> </ol> |
| Measure(mm)  | Top dia: 79mm Bottom dia: 62mm Height: 95mm Weight: 49g Capacity: 334ml                                                 |
| Packing      | Normal packing,Individual gift box, PVC box, window box, color box, white box, etc                                      |