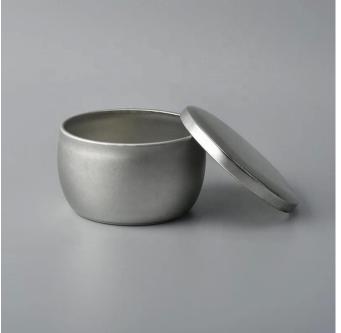

Personalized silver round candle tealight scented holder metal candle jar with lid home decor factory

export to over 30 countries and regions

HEN SUNNY

| product name   | Personalized silver round candle tealight scented holder metal candle jar with lid home decor factory                   |
|----------------|-------------------------------------------------------------------------------------------------------------------------|
| Sample time    | <ol> <li>5 days if at exist shaped and size of ceramic</li> <li>15 days if need new shape or size of ceramic</li> </ol> |
| Measure(mm)    | Top dia:62mm Bottom dia:60mm Height:42mm Weight:28g Capacity:108ml                                                      |
| Packing        | Normal packing,Individual gift box, PVC box, window box, color box, white box, etc                                      |
| Delivery time  | Within 35 days after the sample and order confirmed                                                                     |
| Payment term   | 30% deposit by T/T in advance and the balance against the copy of B/L                                                   |
| Shipment       | By sea,by air,by Express and your shipping agent is acceptable                                                          |
| Usage Occasion | Home decor, Wedding Decoration, Wedding Favors, Decoration enhancement,                                                 |