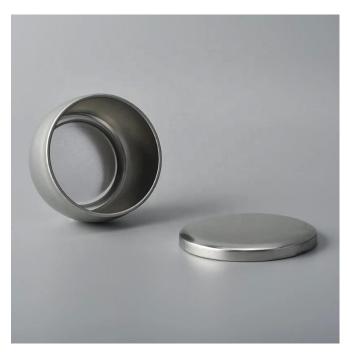

Personalized silver round candle tealight scented holder metal candle jar with lid home decor factory

export to over 30 countries and regions

HEN SUNNY

| product name   | Personalized silver round candle tealight scented holder metal candle jar with lid home decor factory                   |
|----------------|-------------------------------------------------------------------------------------------------------------------------|
| Sample time    | <ol> <li>5 days if at exist shaped and size of ceramic</li> <li>15 days if need new shape or size of ceramic</li> </ol> |
| Measure(mm)    | Top dia:62mm Bottom dia:60mm Height:42mm Weight:28g Capacity:108ml                                                      |
| Packing        | Normal packing,Individual gift box, PVC box, window box, color box, white box, etc                                      |
| Delivery time  | Within 35 days after the sample and order confirmed                                                                     |
| Payment term   | 30% deposit by T/T in advance and the balance against the copy of B/L                                                   |
| Shipment       | By sea,by air,by Express and your shipping agent is acceptable                                                          |
| Usage Occasion | Home decor, Wedding Decoration, Wedding Favors, Decoration enhancement,                                                 |