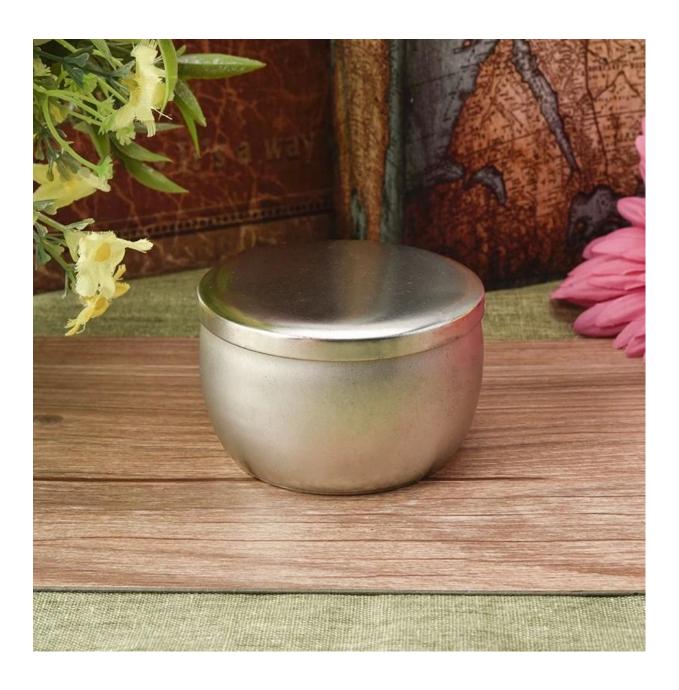

Personalized silver round candle tealight scented holder metal candle jar with lid home decor factory

export to over 30 countries and regions

HEN SUNNY

| product name   | Personalized silver round candle tealight scented holder metal candle jar with lid home decor factory                   |
|----------------|-------------------------------------------------------------------------------------------------------------------------|
| Sample time    | <ol> <li>5 days if at exist shaped and size of ceramic</li> <li>15 days if need new shape or size of ceramic</li> </ol> |
| Measure(mm)    | Top dia:62mm Bottom dia:60mm Height:42mm Weight:28g Capacity:108ml                                                      |
| Packing        | Normal packing,Individual gift box, PVC box, window box, color box, white box, etc                                      |
| Delivery time  | Within 35 days after the sample and order confirmed                                                                     |
| Payment term   | 30% deposit by T/T in advance and the balance against the copy of B/L                                                   |
| Shipment       | By sea,by air,by Express and your shipping agent is acceptable                                                          |
| Usage Occasion | Home decor, Wedding Decoration, Wedding Favors, Decoration enhancement,                                                 |