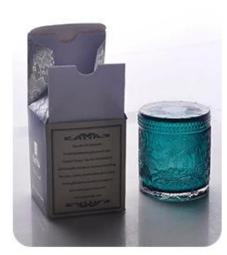

### **Product Description**

ARTISAN DESIGN: Everything flourishes in spring, this artfully-designed pattern brings people a sense of vitality. This beautiful **aromatic diffuser** is a perfect home decor piece for flameless fragrance.

Sunny Glassware to grow your business rappidly.

| product name | Personalized glass wick oil diffuser bottle fragrance home decor wholesales                                         |
|--------------|---------------------------------------------------------------------------------------------------------------------|
| Sample time  | <ol> <li>5 days if at exist shaped and size of glass</li> <li>15 days if need new shape or size of glass</li> </ol> |
| Measure(mm)  | Top dia:2.5cm Bottom dia: 4.5cm Max dia:6.0cm Height: 11cm Weight:114 g Capacity: 164 ml                            |