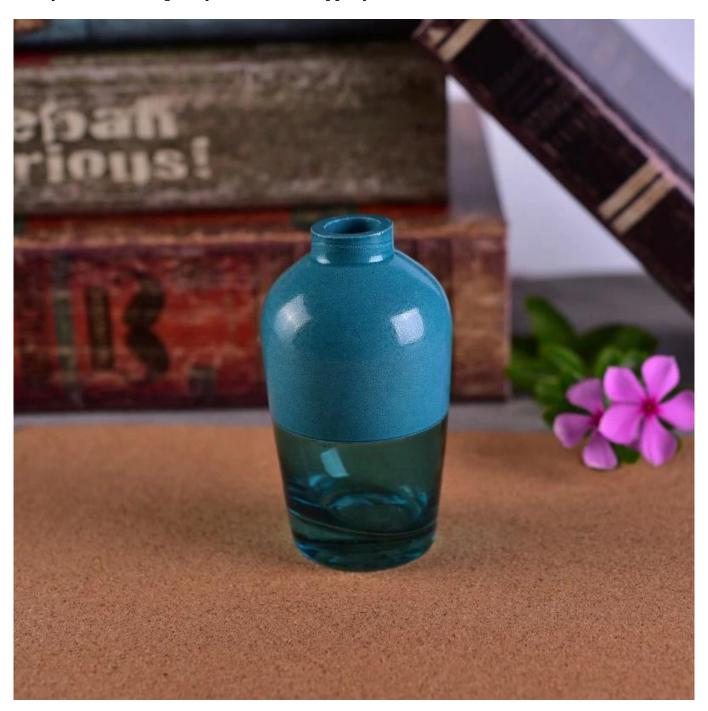

### **Product Description**

ARTISAN DESIGN: Everything flourishes in spring, this artfully-designed pattern brings people a sense of vitality. This beautiful **aromatic diffuser** is a perfect home decor piece for flameless fragrance.

Sunny Glassware to grow your business rappidly.

| product name | Personalized glass wick oil diffuser bottle fragrance home decor wholesales                                         |
|--------------|---------------------------------------------------------------------------------------------------------------------|
| Sample time  | <ol> <li>5 days if at exist shaped and size of glass</li> <li>15 days if need new shape or size of glass</li> </ol> |
| Measure(mm)  | Top dia:2.5cm Bottom dia: 4.5cm Max dia:6.0cm Height: 11cm Weight:114 g Capacity: 164 ml                            |