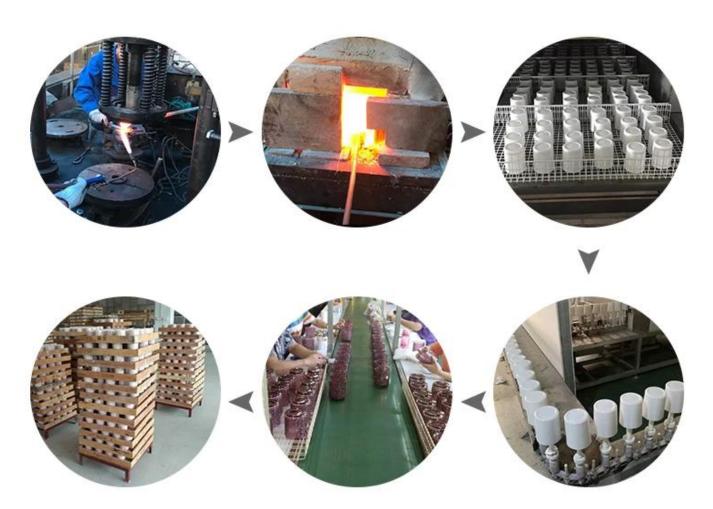

| Top dia:2.5cm Bottom dia: 4.5cm Max dia:6.0cm Height: 11cm Weight:114 g Capacity: 164 ml                            |

| Packing        | Normal packing,Individual gift box, PVC box, window box, color box, white box, etc |
|----------------|------------------------------------------------------------------------------------|
| Delivery time  | Within 35 days after the sample and order confirmed                                |
| Payment term   | 30% deposit by T/T in advance and the balance against the copy of B/L              |
| Shipment       | By sea,by air,by Express and your shipping agent is acceptable                     |
| Usage Occasion | Home decor,Wedding Decoration,Wedding Favors,Decoration enhancement,               |

### **Process Craft**

## **Glass Production Lines**



### **Packaging & Shipping**

We also have our own professional and international logistic company **(Shenzhen Sunny Worldwide logistics)** for your service.

We are your best choice without any concern.

## · PACKING&SHIPPING ·







## · PACKING DISPLAY ·





























## Different From The Peer

- Own professional shipping company( Shenzhen Sunny
- Worldwide logistics)
- 20+ years freight history and WCA members.

## · FACTORY ·







### **Exhibition**

Sunny Glassware have taken part in various exhibitions since 2002 year, like Shanghai, London, Hongkong show.

We win customers'trust and recognition which improve our brand reputation.

## · EXHIBITION ·











There are more than 5000 products in Shenzhen sample room of Sunny Glassware for your reference. Our pr