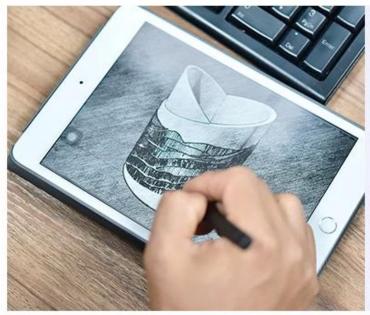

Personalized engraving candle container votive glass candles jar wedding decoration centerpieces



# Fast Quantity and Launched Speed

speed can be compared with Zara

# 80% Candle Jars Exclusive Supplier

including Nest Fragrance, Candle Lite, UGG etc popular brands





## Achieve Customers' Ideas

get your ideas becoming creative fragrance products and

sell them very well

## **Product Description**

The **luxury glass candle jars** are designed by our professional designers team. It is made from deep processing and kept good quality. It is suitable for home, wedding, party decorations and so on.







| product name   | Personalized engraving candle container votive glass candles jar wedding decoration centerpieces                       |
|----------------|------------------------------------------------------------------------------------------------------------------------|
| Sample time    | <ul><li>1. 5 days if at exist shaped and size of glass</li><li>2. 15 days if need new shape or size of glass</li></ul> |
| Measure        | Top dia: 75mm<br>