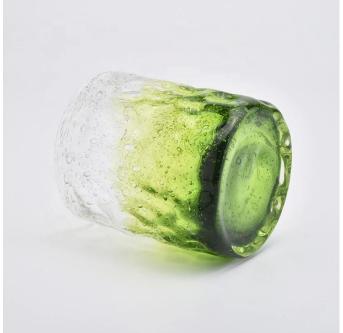

## **Product Description**

The **luxury glass candle jars** are designed by our professional designers team. It is made from deep processing and kept good quality. It is suitable for home, wedding, party decorations and so on.

| product name   | Personalized engraving candle container votive glass candles jar wedding decoration centerpieces                       |
|----------------|------------------------------------------------------------------------------------------------------------------------|
| Sample time    | <ul><li>1. 5 days if at exist shaped and size of glass</li><li>2. 15 days if need new shape or size of glass</li></ul> |
| Measure        | Top dia: 75mm<br>Bottom dia: 75mm<br>Height: 89mm<br>Weight: 272g<br>Capacity: 250ml                                   |
| Packing        | Normal packing,Individual gift box, PVC box, window box, color box, white box, etc                                     |
| Delivery time  | Within 35 days after the sample and order confirmed                                                                    |
| Payment term   | 30% deposit by T/T in advance and the balance against the copy of B/L                                                  |
| Shipment       | By sea,by air,by Express and your shipping agent is acceptable                                                         |
| Usage Occasion | Home decor, Wedding Decoration, Wedding Favors, Decoration enhancement,                                                |