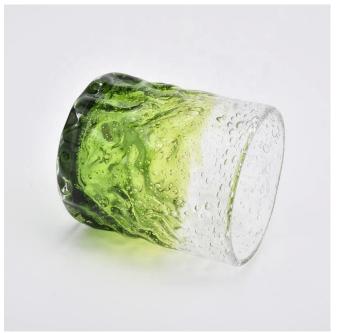

## **Product Description**

The **luxury glass candle jars** are designed by our professional designers team. It is made from deep processing and kept good quality. It is suitable for home, wedding, party decorations and so on.

| product name   | Personalized engraving candle container votive glass candles jar wedding decoration centerpieces                       |
|----------------|------------------------------------------------------------------------------------------------------------------------|
| Sample time    | <ul><li>1. 5 days if at exist shaped and size of glass</li><li>2. 15 days if need new shape or size of glass</li></ul> |
| Measure        | Top dia: 75mm<br>Bottom dia: 75mm<br>Height: 89mm<br>Weight: 272g<br>Capacity: 250ml                                   |
| Packing        | Normal packing,Individual gift box, PVC box, window box, color box, white box, etc                                     |
| Delivery time  | Within 35 days after the sample and order confirmed                                                                    |
| Payment term   | 30% deposit by T/T in advance and the balance against the copy of B/L                                                  |
| Shipment       | By sea,by air,by Express and your shipping agent is acceptable                                                         |
| Usage Occasion | Home decor, Wedding Decoration, Wedding Favors, Decoration enhancement,                                                |