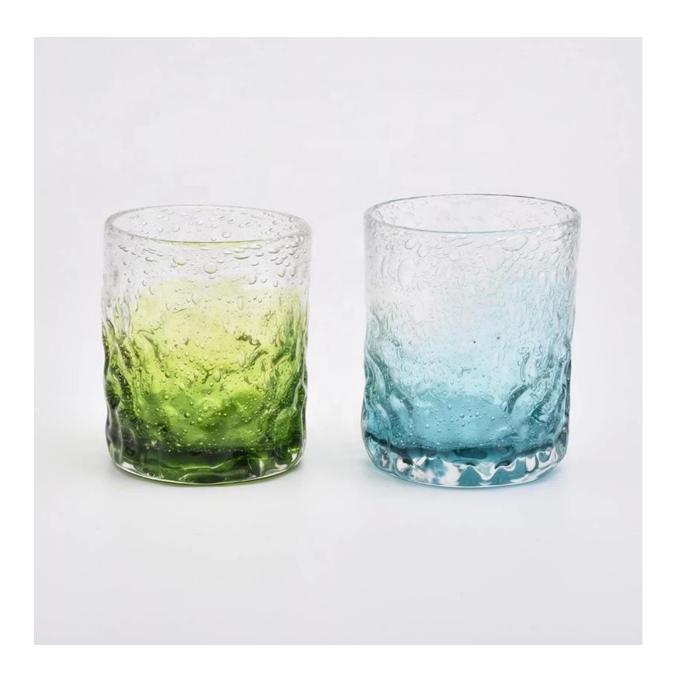

Personalized engraving candle container votive glass candles jar wedding decoration centerpieces

## **Product Description**

The **luxury glass candle jars** are designed by our professional designers team. It is made from deep processing and kept good quality. It is suitable for home, wedding, party decorations and so on.

| product name   | Personalized engraving candle container votive glass candles jar wedding decoration centerpieces                       |
|----------------|------------------------------------------------------------------------------------------------------------------------|
| Sample time    | <ul><li>1. 5 days if at exist shaped and size of glass</li><li>2. 15 days if need new shape or size of glass</li></ul> |
| Measure        | Top dia: 75mm<br>Bottom dia: 75mm<br>Height: 89mm<br>Weight: 272g<br>Capacity: 250ml                                   |
| Packing        | Normal packing,Individual gift box, PVC box, window box, color box, white box, etc                                     |
| Delivery time  | Within 35 days after the sample and order confirmed                                                                    |
| Payment term   | 30% deposit by T/T in advance and the balance against the copy of B/L                                                  |
| Shipment       | By sea,by air,by Express and your shipping agent is acceptable                                                         |
| Usage Occasion | Home decor, Wedding Decoration, Wedding Favors, Decoration enhancement,                                                |