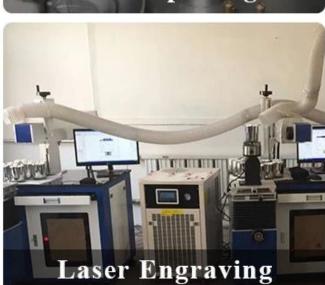

apacity: 250ml                                   |
| Packing        | Normal packing,Individual gift box, PVC box, window box, color box, white box, etc                                     |
| Delivery time  | Within 35 days after the sample and order confirmed                                                                    |
| Payment term   | 30% deposit by T/T in advance and the balance against the copy of B/L                                                  |
| Shipment       | By sea,by air,by Express and your shipping agent is acceptable                                                         |
| Usage Occasion | Home decor, Wedding Decoration, Wedding Favors, Decoration enhancement,                                                |

## **Process Craft**

## **DEEP PROCESSING**









## **Service Story**

Someone ask me, why <u>Sunny Glassware</u> is **the supplier of 80% fragrance brands in the United State**, take a second to listen to my story about <u>candle holders</u> order, you will understand Sunny always stay with you whatever it happens.

Last summer was really a great experience to us, J placed a big order with mass candle holders to Sunny Glassware at August 2018, everyone was so exciting and wanted to make it perfect .

×

Everything goes very well at the beginning, fast move, perfect communication, all is good. A small accessory became a big bomb which is out of our expectation, I wanted us to buy this small accessory in China but he told us this is a very difficult stuff, we digged 7 factories and one of them told us they can produce it. We are hap