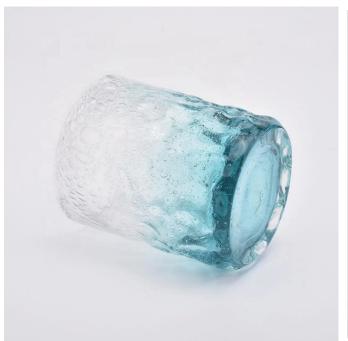

## **Product Description**

The **luxury glass candle jars** are designed by our professional designers team. It is made from deep processing and kept good quality. It is suitable for home, wedding, party decorations and so on.

| product name   | Personalized clear mercury candle container glass votives candles jar wedding decoration centerpieces |
|----------------|-------------------------------------------------------------------------------------------------------|
| Sample time    | 1. 5 days if at exist shaped and size of glass 2. 15 days if need new shape or size of glass          |
| Measure        | Top dia: 78mm<br>Bottom dia: 75mm<br>Height: 95mm<br>Weight: 266g<br>Capacity: 285ml                  |
| Packing        | Normal packing,Individual gift box, PVC box, window box, color box, white box, etc                    |
| Delivery time  | Within 35 days after the sample and order confirmed                                                   |
| Payment term   | 30% deposit by T/T in advance and the balance against the copy of B/L                                 |
| Shipment       | By sea,by air,by Express and your shipping agent is acceptable                                        |
| Usage Occasion | Home decor, Wedding Decoration, Wedding Favors, Decoration enhancement,                               |