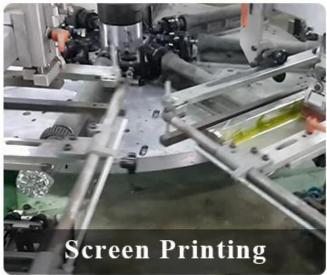

|
| Measure        | Top dia: 78mm<br>Bottom dia: 75mm<br>Height: 95mm<br>Weight: 266g<br>Capacity: 285ml                  |
| Packing        | Normal packing,Individual gift box, PVC box, window box, color box, white box, etc                    |
| Delivery time  | Within 35 days after the sample and order confirmed                                                   |
| Payment term   | 30% deposit by T/T in advance and the balance against the copy of B/L                                 |
| Shipment       | By sea,by air,by Express and your shipping agent is acceptable                                        |
| Usage Occasion | Home decor, Wedding Decoration, Wedding Favors, Decoration enhancement,                               |

## **Process Craft**

## **DEEP PROCESSING**









## **Service Story**

Someone ask me, why <u>Sunny Glassware</u> is **the supplier of 80% fragrance brands in the United State**, take a second to listen to my story about <u>candle holders</u> order, you will understand Sunny always stay with you whatever it happens.

Last summer was really a great experience to us, J placed a big order with mass candle holders to Sunny Glassware at August 2018, everyone was so exciting and wanted to make it perfect .

×

Everything goes very well at the beginning, fast move, perfect communication, all is good. A small accessory became a big bomb which is out of our expectation, I wanted us to buy this small accessory in China but he told us this is a very difficult stuff, we digged 7 factories and one of them told us they can produce it. We are happy t