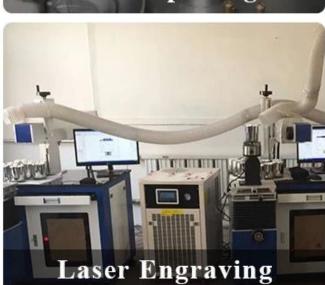

s          |
| Measure        | Top dia: 78mm<br>Bottom dia: 75mm<br>Height: 95mm<br>Weight: 266g<br>Capacity: 285ml                  |
| Packing        | Normal packing,Individual gift box, PVC box, window box, color box, white box, etc                    |
| Delivery time  | Within 35 days after the sample and order confirmed                                                   |
| Payment term   | 30% deposit by T/T in advance and the balance against the copy of B/L                                 |
| Shipment       | By sea,by air,by Express and your shipping agent is acceptable                                        |
| Usage Occasion | Home decor, Wedding Decoration, Wedding Favors, Decoration enhancement,                               |

## **Process Craft**

## **DEEP PROCESSING**









## **Service Story**

Someone ask me, why <u>Sunny Glassware</u> is **the supplier of 80% fragrance brands in the United State**, take a second to listen to my story about <u>candle holders</u> order, you will understand Sunny always stay with you whatever it happens.

Last summer was really a great experience to us, J placed a big order with mass candle holders to Sunny Glassware at August 2018, everyone was so exciting and wanted to make it perfect .

×

Everything goes very well at the beginning, fast move, perfect communication, all is good. A small accessory became a big bomb which is out of our expectation, I wanted us to buy this small accessory in China but he told us this is a very difficult stuff, we digged 7 factories and one of them told us they can produce it. We are hap