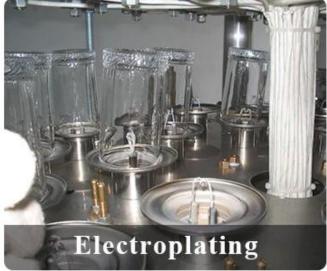

ass          |
| Measure        | Top dia: 78mm<br>Bottom dia: 75mm<br>Height: 95mm<br>Weight: 266g<br>Capacity: 285ml                  |
| Packing        | Normal packing,Individual gift box, PVC box, window box, color box, white box, etc                    |
| Delivery time  | Within 35 days after the sample and order confirmed                                                   |
| Payment term   | 30% deposit by T/T in advance and the balance against the copy of B/L                                 |
| Shipment       | By sea,by air,by Express and your shipping agent is acceptable                                        |
| Usage Occasion | Home decor, Wedding Decoration, Wedding Favors, Decoration enhancement,                               |

## **Process Craft**

## **DEEP PROCESSING**









## **Service Story**

Someone ask me, why <u>Sunny Glassware</u> is **the supplier of 80% fragrance brands in the United State**, take a second to listen to my story about <u>candle holders</u> order, you will understand Sunny always stay with you whatever it happens.

Last summer was really a great experience to us, J placed a big order with mass candle holders to Sunny Glassware at August 2018, everyone was so exciting and wanted to make it perfect .

×

Everything goes very well at the beginning, fast move, perfect communication, all is good. A small accessory became a big bomb which is out of our expectation, I wanted us to buy this small accessory in China but he told us this is a very difficult stuff, we digged 7 factories and one of them told us they can produce it. We are h