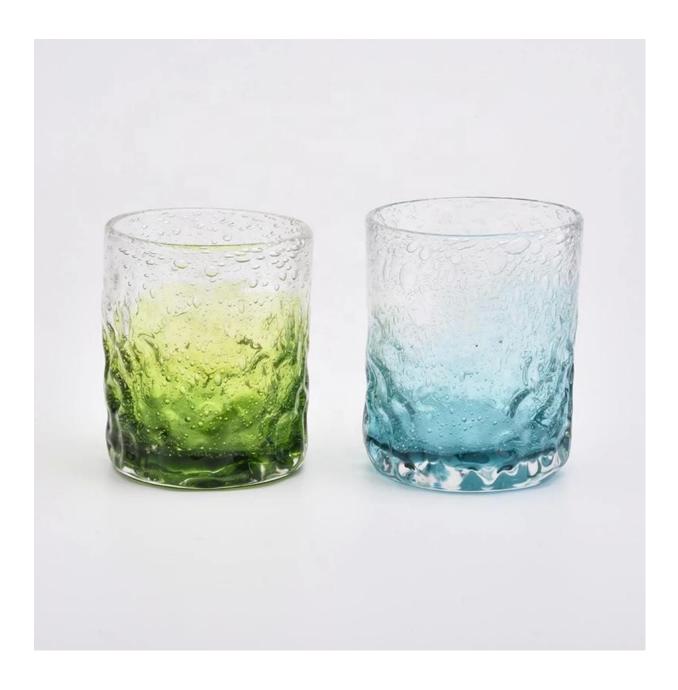

Personalized clear mercury candle container glass votives candles jar wedding decoration centerpieces

## **Product Description**

The **luxury glass candle jars** are designed by our professional designers team. It is made from deep processing and kept good quality. It is suitable for home, wedding, party decorations and so on.

| product name   | Personalized clear mercury candle container glass votives candles jar wedding decoration centerpieces |
|----------------|-------------------------------------------------------------------------------------------------------|
| Sample time    | 1. 5 days if at exist shaped and size of glass 2. 15 days if need new shape or size of glass          |
| Measure        | Top dia: 78mm<br>Bottom dia: 75mm<br>Height: 95mm<br>Weight: 266g<br>Capacity: 285ml                  |
| Packing        | Normal packing,Individual gift box, PVC box, window box, color box, white box, etc                    |
| Delivery time  | Within 35 days after the sample and order confirmed                                                   |
| Payment term   | 30% deposit by T/T in advance and the balance against the copy of B/L                                 |
| Shipment       | By sea,by air,by Express and your shipping agent is acceptable                                        |
| Usage Occasion | Home decor, Wedding Decoration, Wedding Favors, Decoration enhancement,                               |