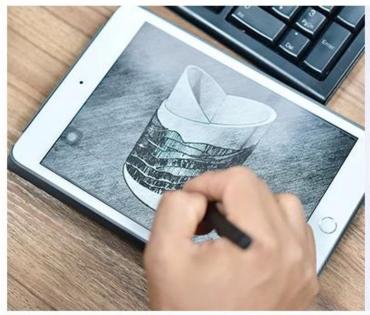

Personalized clear mercury candle container glass votives candles jar wedding decoration centerpieces



# Fast Quantity and Launched Speed

speed can be compared with Zara

# 80% Candle Jars Exclusive Supplier

including Nest Fragrance, Candle Lite, UGG etc popular brands





## Achieve Customers' Ideas

get your ideas becoming creative fragrance products and

sell them very well

## **Product Description**

The **luxury glass candle jars** are designed by our professional designers team. It is made from deep processing and kept good quality. It is suitable for home, wedding, party decorations and so on.







| product name   | Personalized clear mercury candle container glass votives candles jar wedding decoration centerpieces |
|----------------|-------------------------------------------------------------------------------------------------------|
| Sample time    | 1. 5 days if at exist shaped and size of glass 2. 15 days if need new shape or size of glass          |
| Measure        | Top dia: 78mm<br>Bottom dia: 75mm<br>Height: 95mm<br>Weight: 266g<br