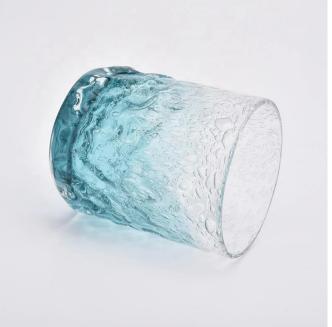

## **Product Description**

The **luxury glass candle jars** are designed by our professional designers team. It is made from deep processing and kept good quality. It is suitable for home, wedding, party decorations and so on.

| product name   | Personalized clear mercury candle container glass votives candles jar wedding decoration centerpieces |
|----------------|-------------------------------------------------------------------------------------------------------|
| Sample time    | 1. 5 days if at exist shaped and size of glass 2. 15 days if need new shape or size of glass          |
| Measure        | Top dia: 78mm<br>Bottom dia: 75mm<br>Height: 95mm<br>Weight: 266g<br>Capacity: 285ml                  |
| Packing        | Normal packing,Individual gift box, PVC box, window box, color box, white box, etc                    |
| Delivery time  | Within 35 days after the sample and order confirmed                                                   |
| Payment term   | 30% deposit by T/T in advance and the balance against the copy of B/L                                 |
| Shipment       | By sea,by air,by Express and your shipping agent is acceptable                                        |
| Usage Occasion | Home decor, Wedding Decoration, Wedding Favors, Decoration enhancement,                               |