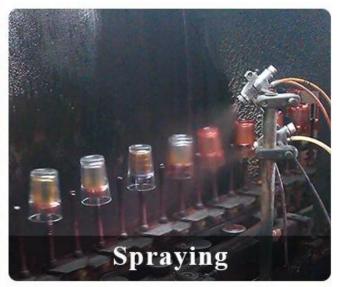

|
| Measure        | Top dia: 78mm<br>Bottom dia: 75mm<br>Height: 95mm<br>Weight: 266g<br>Capacity: 285ml                  |
| Packing        | Normal packing,Individual gift box, PVC box, window box, color box, white box, etc                    |
| Delivery time  | Within 35 days after the sample and order confirmed                                                   |
| Payment term   | 30% deposit by T/T in advance and the balance against the copy of B/L                                 |
| Shipment       | By sea,by air,by Express and your shipping agent is acceptable                                        |
| Usage Occasion | Home decor, Wedding Decoration, Wedding Favors, Decoration enhancement,                               |

## **Process Craft**

## **DEEP PROCESSING**









## **Service Story**

Someone ask me, why <u>Sunny Glassware</u> is **the supplier of 80% fragrance brands in the United State**, take a second to listen to my story about <u>candle holders</u> order, you will understand Sunny always stay with you whatever it happens.

Last summer was really a great experience to us, J placed a big order with mass candle holders to Sunny Glassware at August 2018, everyone was so exciting and wanted to make it perfect .

×

Everything goes very well at the beginning, fast move, perfect communication, all is good. A small accessory became a big bomb which is out of our expectation, I wanted us to buy this small accessory in China but he told us this is a very difficult stuff, we digged 7 factories and one of them told us they can produce it. We are happy