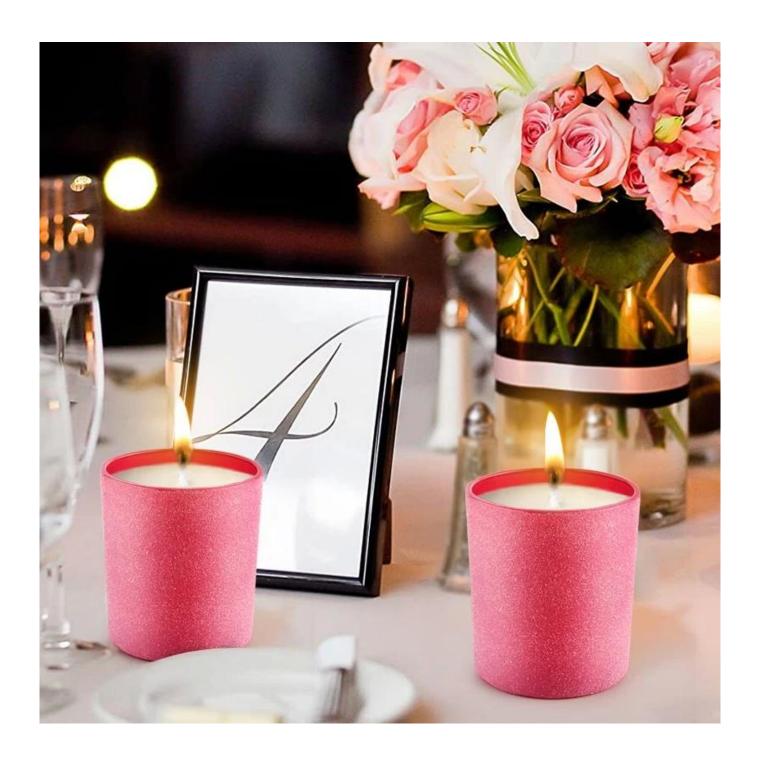

Wedding Centerpieces and Favors: <u>Sunny Glassware</u> votive candle holder is the perfect little addition to your extra special event, creating a delightful wedding decor for all your family and friends to remember your celebration.