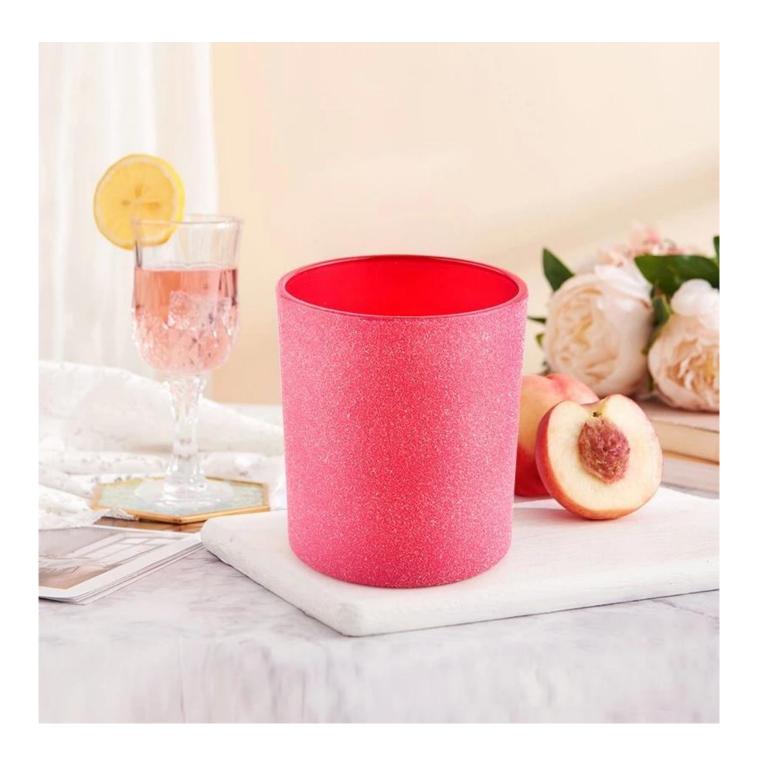

## Pale red Glass candle cups candle jars for Home Decoration

| Measure           | Item No.:SGHL21121541 Top dia: 80mm Bottom dia: 74mm Height: 90mm Weight: 290g Capacity: 300ml |
|-------------------|------------------------------------------------------------------------------------------------|
| Packing           | Normal packing,Individual gift box, PVC box, window box, color box, white box, etc             |
| Delivery<br>time  | Within 35 days after the sample and order confirmed                                            |
| Payment<br>term   | 30% deposit by T/T in advance and the balance against the copy of B/L                          |
| Shipment          | By sea,by air,by Express and your shipping agent is acceptable                                 |
| Usage<br>Occasion | Home decor, Wedding Decoration, Wedding Favors, Decoration enhancement,                        |