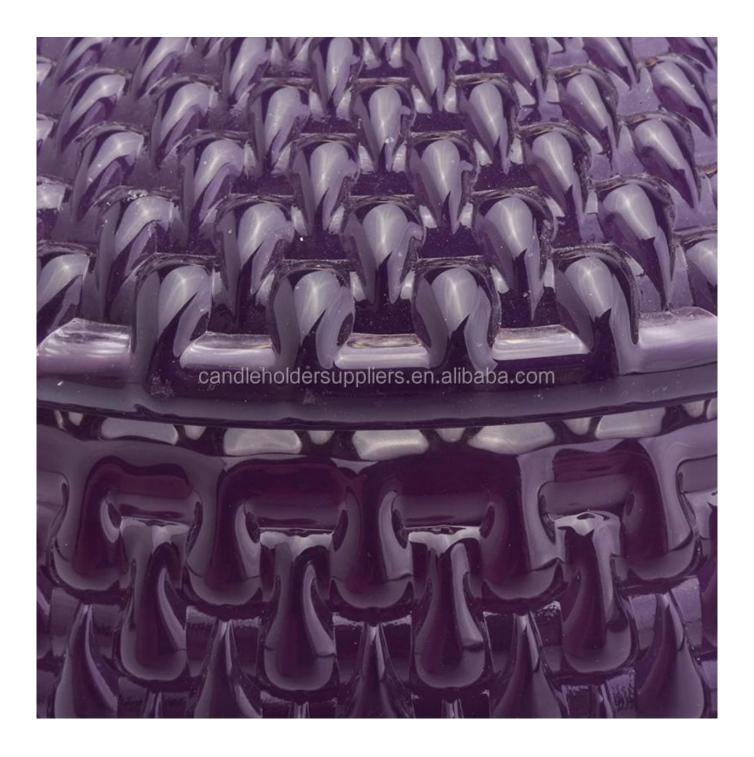

## Palace decoration luxury diamond glass candle holder with gold lid 6oz

#### **Product Description**

The **luxury glass candle jars** are designed by our professional designers team. It is made from deep processing and kept good quality. It is suitable for home, wedding, party decorations and so on.

| product name | Palace decoration luxury diamond glass candle holder with gold lid 6oz                                                                  |
|--------------|-----------------------------------------------------------------------------------------------------------------------------------------|
| Sample time  | <ol> <li>5 days if at exist shaped and size of glass</li> <li>15 days if need new shape or size of glass</li> </ol>                     |
| Measure(mm)  | Body: Top dia:93mm Bottom dia: 65mm Max dia: 100mm Height: 87mm Weight:460g Capacity: 330ml Lid: Top dia:100mm Height: 53mm Weight:185g |