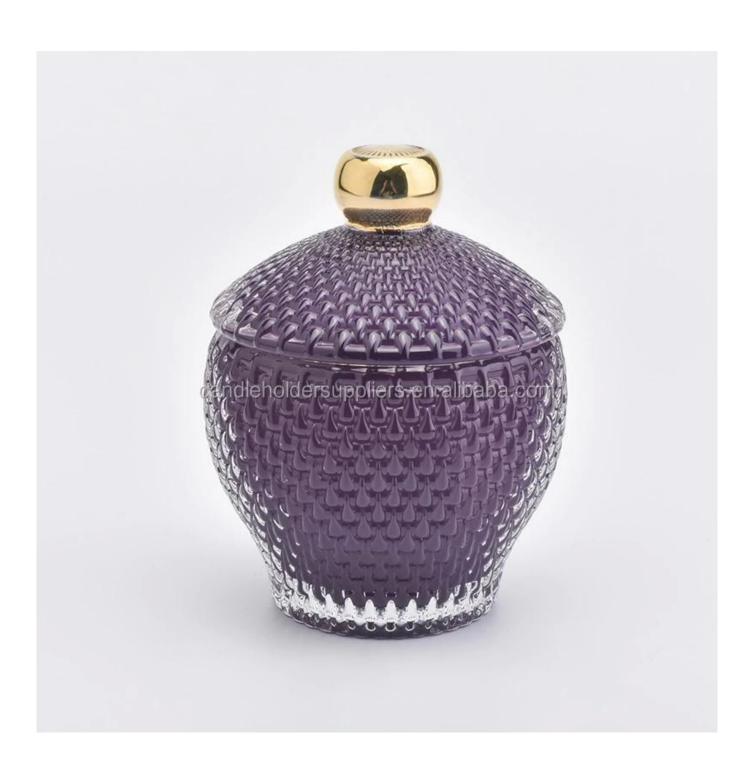

## Palace decoration luxury diamond glass candle holder with gold lid 6oz

#### **Product Description**

The **luxury glass candle jars** are designed by our professional designers team. It is made from deep processing and kept good quality. It is suitable for home, wedding, party decorations and so on.

| product name | Palace decoration luxury diamond glass candle holder with gold lid 6oz                                                                  |
|--------------|-----------------------------------------------------------------------------------------------------------------------------------------|
| Sample time  | <ol> <li>5 days if at exist shaped and size of glass</li> <li>15 days if need new shape or size of glass</li> </ol>                     |
| Measure(mm)  | Body: Top dia:93mm Bottom dia: 65mm Max dia: 100mm Height: 87mm Weight:460g Capacity: 330ml Lid: Top dia:100mm Height: 53mm Weight:185g |