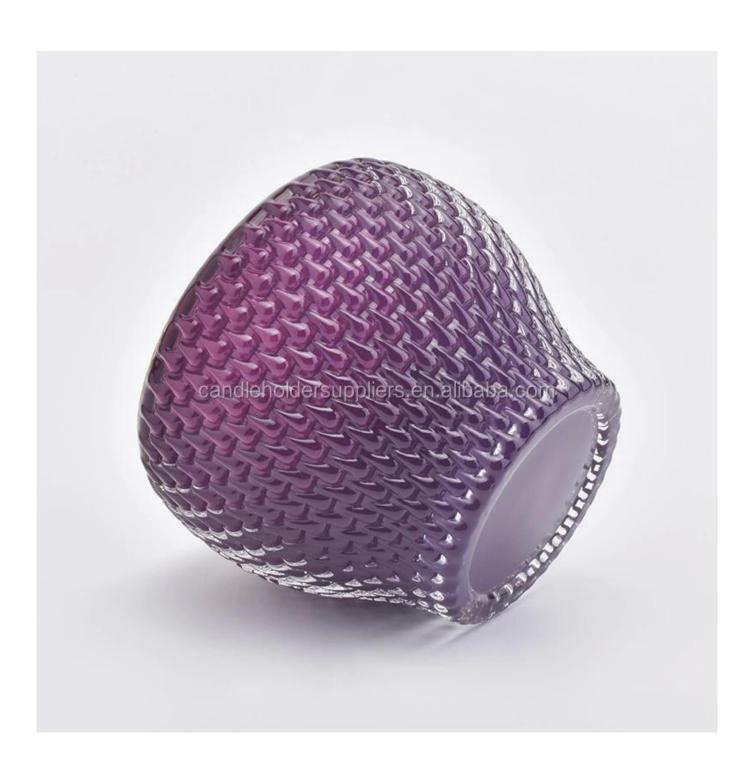

## Palace decoration luxury diamond glass candle holder with gold lid 6oz

#### **Product Description**

The **luxury glass candle jars** are designed by our professional designers team. It is made from deep processing and kept good quality. It is suitable for home, wedding, party decorations and so on.

| product name | Palace decoration luxury diamond glass candle holder with gold lid 6oz                                                                  |
|--------------|-----------------------------------------------------------------------------------------------------------------------------------------|
| Sample time  | <ol> <li>5 days if at exist shaped and size of glass</li> <li>15 days if need new shape or size of glass</li> </ol>                     |
| Measure(mm)  | Body: Top dia:93mm Bottom dia: 65mm Max dia: 100mm Height: 87mm Weight:460g Capacity: 330ml Lid: Top dia:100mm Height: 53mm Weight:185g |