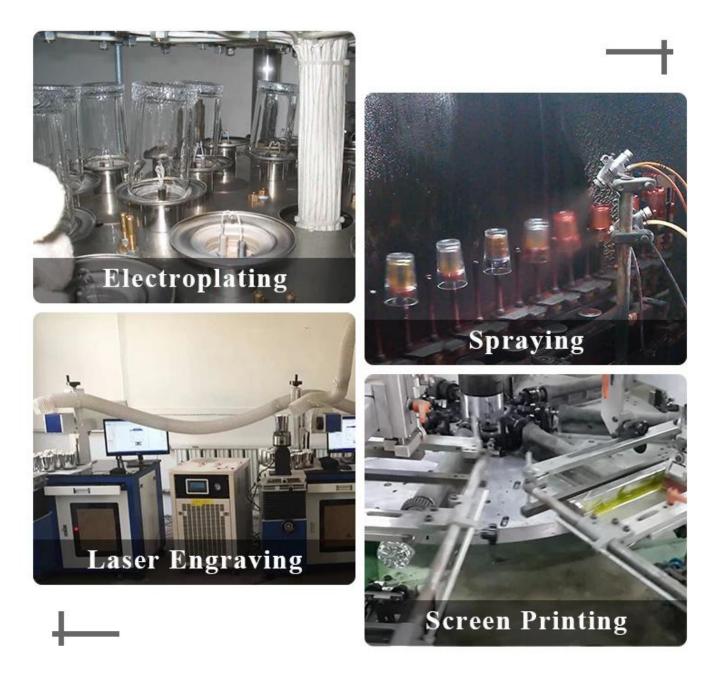

66mm<br>Bottom dia:50mm<br>Height:120mm<br>Weight:448g<br>Capacity:336ml              |
| Packing       | Normal packing, Individual gift box, PVC box, window box, color box, white box, etc                                 |
| Delivery time | Within 35 days after the sample and order confirmed                                                                 |

| Payment term   | 30% deposit by T/T in advance and the balance against the copy of B/L |
|----------------|-----------------------------------------------------------------------|
| Shipment       | By sea,by air,by Express and your shipping agent is acceptable        |
| Usage Occasion | Home decor,Wedding Decoration,Wedding Favors,Decoration enhancement,  |

## **MAIN PRODUCTS**





### **Process Craft**

### **DEEP PROCESSING**



### Service Story

Someone ask me, why <u>Sunny Glassware</u> is **the supplier of 80% fragrance brands in the United State**, take a second to listen to my story about<u>candle</u> <u>holders</u> order, you will understand Sunny always stay with you whatever it happens. Last summer was really a great experience to us, J placed a big order with mass candle holders to Sunny Glassware at August 2018, everyone was so exciting and wanted to make it perfect .

Everything goes very well at the beginning, fast move, perfect communication, all is good. A small accessory became a big bomb which is out of our expectation, I wanted us to buy this small accessory in China but he told us this is a very difficult stuff, we digged 7 factories and one of them told us they can produce it. We are happy to