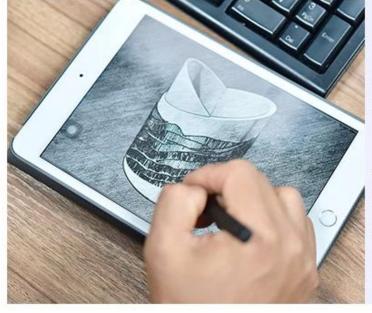

Oval shape embossed candle holder votive glass candle jars home decor



### Fast Quantity and Launched Speed

speed can be compared with Zara

### 80% Candle Jars Exclusive Supplier

including Nest Fragrance, Candle Lite, UGG etc popular brands





### Achieve Customers' Ideas

get your ideas becoming creative fragrance products and sell them very well

### **Product Description**

The **luxury glass candle jars** are designed by our professional designers team. It is made from deep processing and kept good quality. It is suitable for home, wedding, party decorations and so on.





| product name  | Oval shape embossed candle holder<br>votive glass candle jars home decor                                            |
|---------------|---------------------------------------------------------------------------------------------------------------------|
| Sample time   | <ol> <li>5 days if at exist shaped and size of glass</li> <li>15 days if need new shape or size of glass</li> </ol> |
| Measure       | Top length:107mm<br>Top width:6