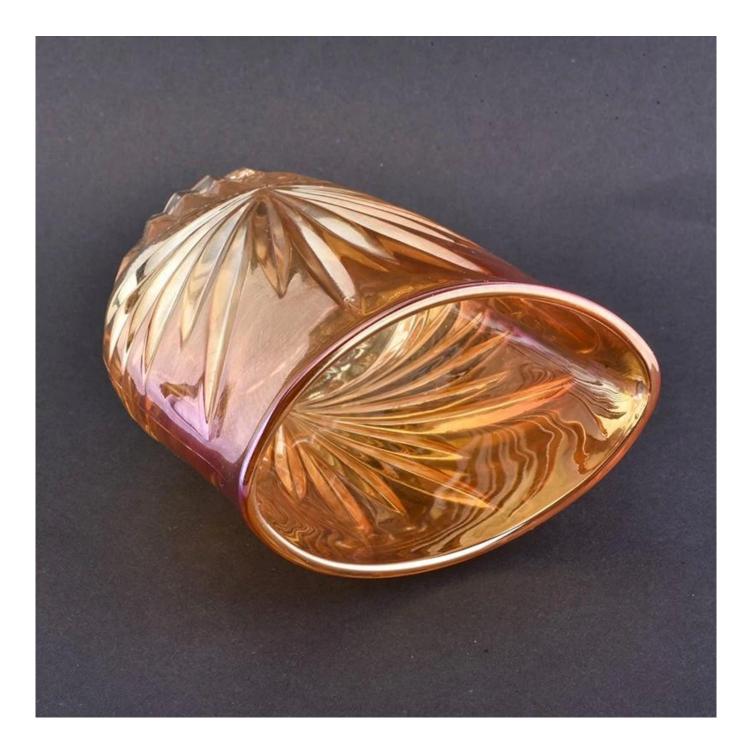

Oval shape embossed candle holder votive glass candle jars home decor

| product name  | Oval shape embossed candle holder<br>votive glass candle jars home decor                                            |
|---------------|---------------------------------------------------------------------------------------------------------------------|
| Sample time   | <ol> <li>5 days if at exist shaped and size of glass</li> <li>15 days if need new shape or size of glass</li> </ol> |
| Measure       | Top length:107mm<br>Top width:66mm<br>Bottom dia:50mm<br>Height:120mm<br>Weight:448g<br>Capacity:336ml              |
| Packing       | Normal packing, Individual gift box, PVC box, window box, color box, white box, etc                                 |
| Delivery time | Within 35 days after the sample and order confirmed                                                                 |