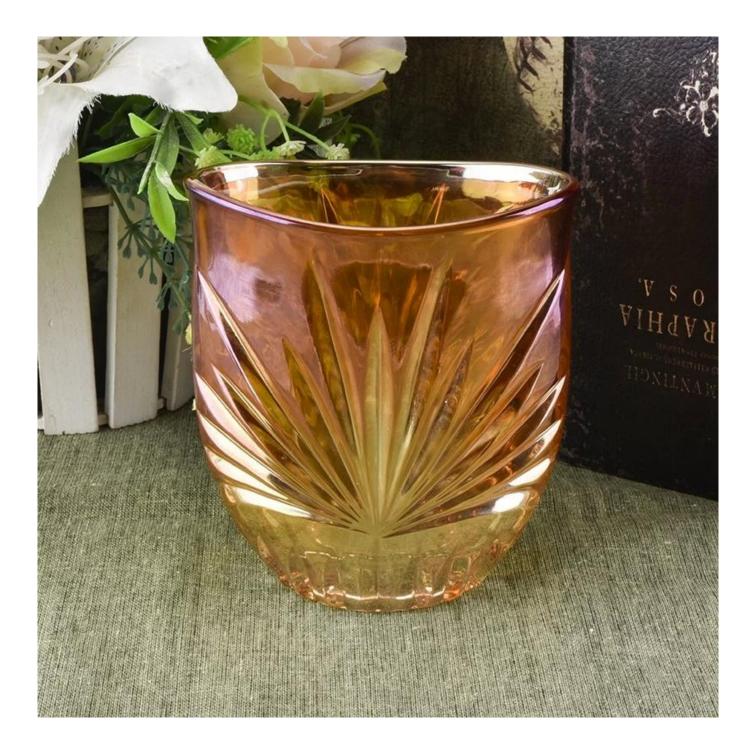

Oval shape embossed candle holder votive glass candle jars home decor

### **Product Description**

The **luxury glass candle jars** are designed by our professional designers team. It is made from deep processing and kept good quality. It is suitable for home, wedding, party decorations and so on.

| product name  | Oval shape embossed candle holder<br>votive glass candle jars home decor                                            |
|---------------|---------------------------------------------------------------------------------------------------------------------|
| Sample time   | <ol> <li>5 days if at exist shaped and size of glass</li> <li>15 days if need new shape or size of glass</li> </ol> |
| Measure       | Top length:107mm<br>Top width:66mm<br>Bottom dia:50mm<br>Height:120mm<br>Weight:448g<br>Capacity:336ml              |
| Packing       | Normal packing, Individual gift box, PVC box, window box, color box, white box, etc                                 |
| Delivery time | Within 35 days after the sample and order confirmed                                                                 |