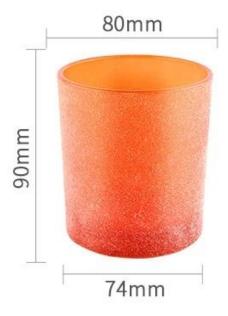

# product description

| product<br>name   | Orange glass candle jars high quality Glass Candle holder                                                            |  |
|-------------------|----------------------------------------------------------------------------------------------------------------------|--|
| Sample time       | <ol> <li>5 days if there is glass shape and size</li> <li>15 days, if you need new shapes and sizes glass</li> </ol> |  |
| Measure           | Item No.:SGHL21121520 Top dia: 80mm Bottom dia: 74mm Height: 90mm Weight: 290g Capacity: 300ml                       |  |
| Packing           | Normal packing,Individual gift box, PVC box, window box, color box, white box, etc                                   |  |
| Delivery<br>time  | Within 35 days after the sample and order confirmed                                                                  |  |
| Payment<br>term   | 30% deposit by T/T in advance and the balance against the copy of B/L                                                |  |
| Shipment          | By sea,by air,by Express and your shipping agent is acceptable                                                       |  |
| Usage<br>Occasion | Home decor, Wedding Decoration, Wedding Favors, Decoration enhancement,                                              |  |

| Capacity | 300ml |
|----------|-------|
| weight   | 290g  |

Unusual shapes and simple style-perfect for presenting your style in any room. Quality, impressive style and these <u>glass candle jar</u> so very gift worthy.