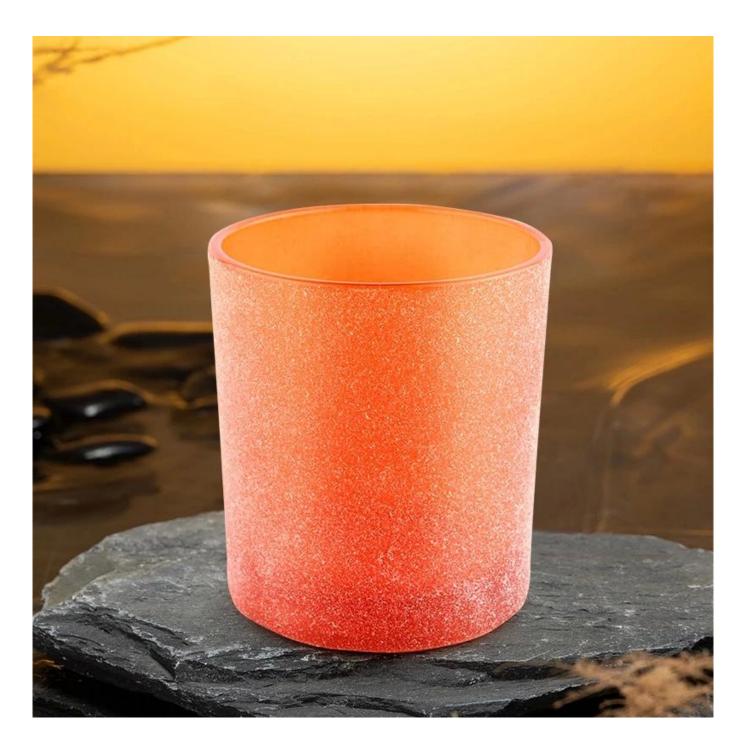

Works great for all wax types including soy, coconut, paraffin, beeswax, and gel candles.

The <u>glass candle jars</u> light the candle, when the flame illuminates, the beautiful hues flashes. Unique Frosted glass jar for candle making, for your own use or for business, is a wonderful choice. After the candle is gone, the jar can also be used to storage craft projects and other small items.