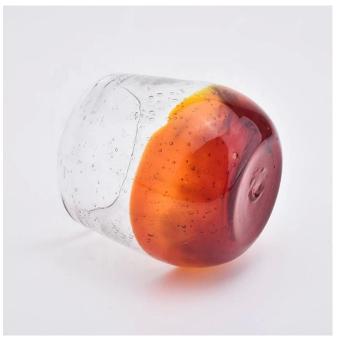

Orange church candle vessel tea light glass candle jars making machine party decor factory

## **Product Description**

The **luxury glass candle jars** are designed by our professional designers team. It is made from deep processing and kept good quality. It is suitable for home, wedding, party decorations and so on.

| product name   | Orange church candle vessel tea light glass candle jars making machine party decor factory                          |
|----------------|---------------------------------------------------------------------------------------------------------------------|
| Sample time    | <ol> <li>5 days if at exist shaped and size of glass</li> <li>15 days if need new shape or size of glass</li> </ol> |
| Measure        | Top dia: 71mm<br>Bottom dia: 84mm<br>Height: 78mm<br>Weight: 324g<br>Capacity: 220ml                                |
| Packing        | Normal packing,Individual gift box, PVC box, window box, color box, white box, etc                                  |
| Delivery time  | Within 35 days after the sample and order confirmed                                                                 |
| Payment term   | 30% deposit by T/T in advance and the balance against the copy of B/L                                               |
| Shipment       | By sea,by air,by Express and your shipping agent is acceptable                                                      |
| Usage Occasion | Home decor, Wedding Decoration, Wedding Favors, Decoration enhancement,                                             |