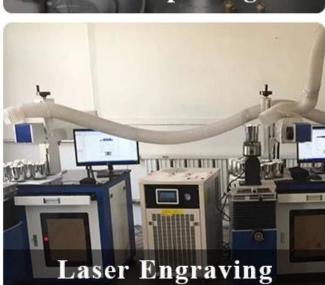

>Weight: 324g<br>Capacity: 220ml                                |
| Packing        | Normal packing,Individual gift box, PVC box, window box, color box, white box, etc                                  |
| Delivery time  | Within 35 days after the sample and order confirmed                                                                 |
| Payment term   | 30% deposit by T/T in advance and the balance against the copy of B/L                                               |
| Shipment       | By sea,by air,by Express and your shipping agent is acceptable                                                      |
| Usage Occasion | Home decor, Wedding Decoration, Wedding Favors, Decoration enhancement,                                             |

## **Process Craft**

## **DEEP PROCESSING**









## **Service Story**

Someone ask me, why <u>Sunny Glassware</u> is **the supplier of 80% fragrance brands in the United State**, take a second to listen to my story about <u>candle holders</u> order, you will understand Sunny always stay with you whatever it happens.

Last summer was really a great experience to us, J placed a big order with mass candle holders to Sunny Glassware at August 2018, everyone was so exciting and wanted to make it perfect .

×

Everything goes very well at the beginning, fast move, perfect communication, all is good. A small accessory became a big bomb which is out of our expectation, I wanted us to buy this small accessory in China but he told us this is a very difficult stuff, we digged 7 factories and one of them told us they can produce it. We are hap