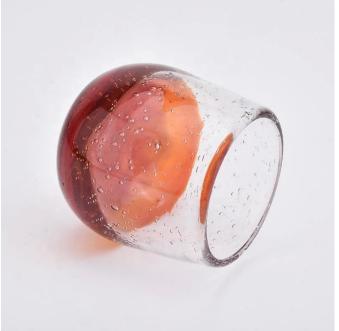

Orange church candle vessel tea light glass candle jars making machine party decor factory

## **Product Description**

The **luxury glass candle jars** are designed by our professional designers team. It is made from deep processing and kept good quality. It is suitable for home, wedding, party decorations and so on.

| product name   | Orange church candle vessel tea light glass candle jars making machine party decor factory                          |
|----------------|---------------------------------------------------------------------------------------------------------------------|
| Sample time    | <ol> <li>5 days if at exist shaped and size of glass</li> <li>15 days if need new shape or size of glass</li> </ol> |
| Measure        | Top dia: 71mm<br>Bottom dia: 84mm<br>Height: 78mm<br>Weight: 324g<br>Capacity: 220ml                                |
| Packing        | Normal packing,Individual gift box, PVC box, window box, color box, white box, etc                                  |
| Delivery time  | Within 35 days after the sample and order confirmed                                                                 |
| Payment term   | 30% deposit by T/T in advance and the balance against the copy of B/L                                               |
| Shipment       | By sea,by air,by Express and your shipping agent is acceptable                                                      |
| Usage Occasion | Home decor, Wedding Decoration, Wedding Favors, Decoration enhancement,                                             |