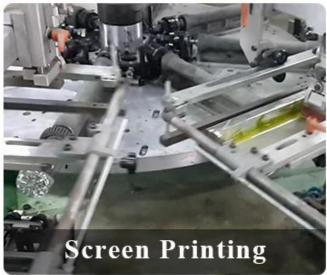

ght: 324g<br>Capacity: 220ml                                |
| Packing        | Normal packing,Individual gift box, PVC box, window box, color box, white box, etc                                  |
| Delivery time  | Within 35 days after the sample and order confirmed                                                                 |
| Payment term   | 30% deposit by T/T in advance and the balance against the copy of B/L                                               |
| Shipment       | By sea,by air,by Express and your shipping agent is acceptable                                                      |
| Usage Occasion | Home decor, Wedding Decoration, Wedding Favors, Decoration enhancement,                                             |

## **Process Craft**

## **DEEP PROCESSING**









## **Service Story**

Someone ask me, why <u>Sunny Glassware</u> is **the supplier of 80% fragrance brands in the United State**, take a second to listen to my story about <u>candle holders</u> order, you will understand Sunny always stay with you whatever it happens.

Last summer was really a great experience to us, J placed a big order with mass candle holders to Sunny Glassware at August 2018, everyone was so exciting and wanted to make it perfect .

×

Everything goes very well at the beginning, fast move, perfect communication, all is good. A small accessory became a big bomb which is out of our expectation, I wanted us to buy this small accessory in China but he told us this is a very difficult stuff, we digged 7 factories and one of them told us they can produce it. We are happy t