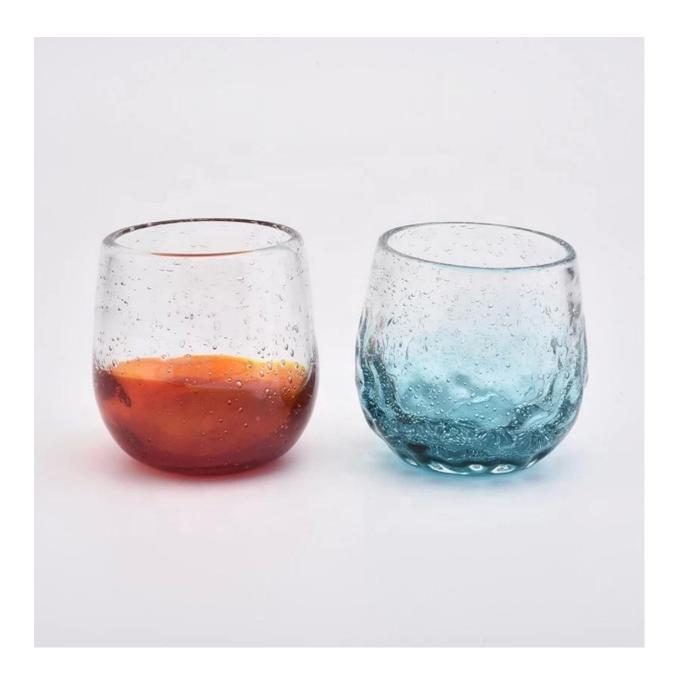

Orange church candle vessel tea light glass candle jars making machine party decor factory

## **Product Description**

The **luxury glass candle jars** are designed by our professional designers team. It is made from deep processing and kept good quality. It is suitable for home, wedding, party decorations and so on.

| product name   | Orange church candle vessel tea light glass candle jars making machine party decor factory                          |
|----------------|---------------------------------------------------------------------------------------------------------------------|
| Sample time    | <ol> <li>5 days if at exist shaped and size of glass</li> <li>15 days if need new shape or size of glass</li> </ol> |
| Measure        | Top dia: 71mm<br>Bottom dia: 84mm<br>Height: 78mm<br>Weight: 324g<br>Capacity: 220ml                                |
| Packing        | Normal packing,Individual gift box, PVC box, window box, color box, white box, etc                                  |
| Delivery time  | Within 35 days after the sample and order confirmed                                                                 |
| Payment term   | 30% deposit by T/T in advance and the balance against the copy of B/L                                               |
| Shipment       | By sea,by air,by Express and your shipping agent is acceptable                                                      |
| Usage Occasion | Home decor, Wedding Decoration, Wedding Favors, Decoration enhancement,                                             |