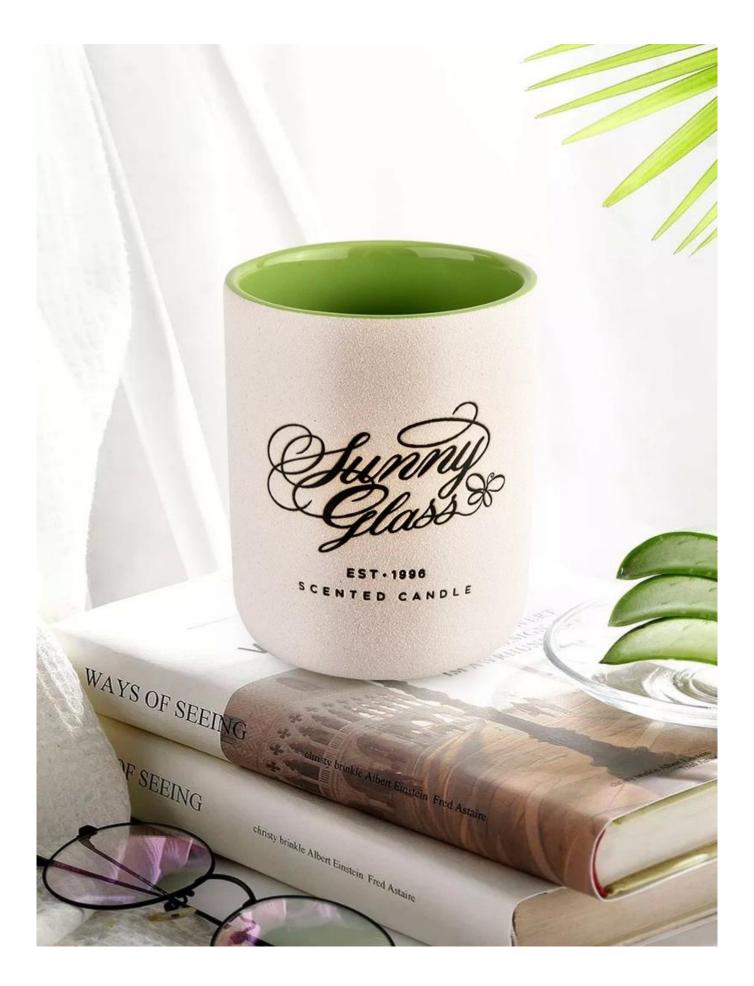

Unusual shapes and simple style-perfect for presenting your style in any room. Quality, impressive style and these <u>ceramic candle jars</u> so very gift

worthy.

This decorative candle jar is the perfect gift for friendship and makes a elegance high-end gift for your loved ones. Everyone will appreciate the craftsmanship quality of this exquisite <u>ceramic candle jars</u>.

This gorgeous <u>ceramic candle jars</u> matches with any home decoration furniture, for example, dining table, cooking bench, dressing table, tea table, coffee bar and bookshelves. It is also easy going with restaurants and hotels. When the candle is lighted, the room is filled with aroma!