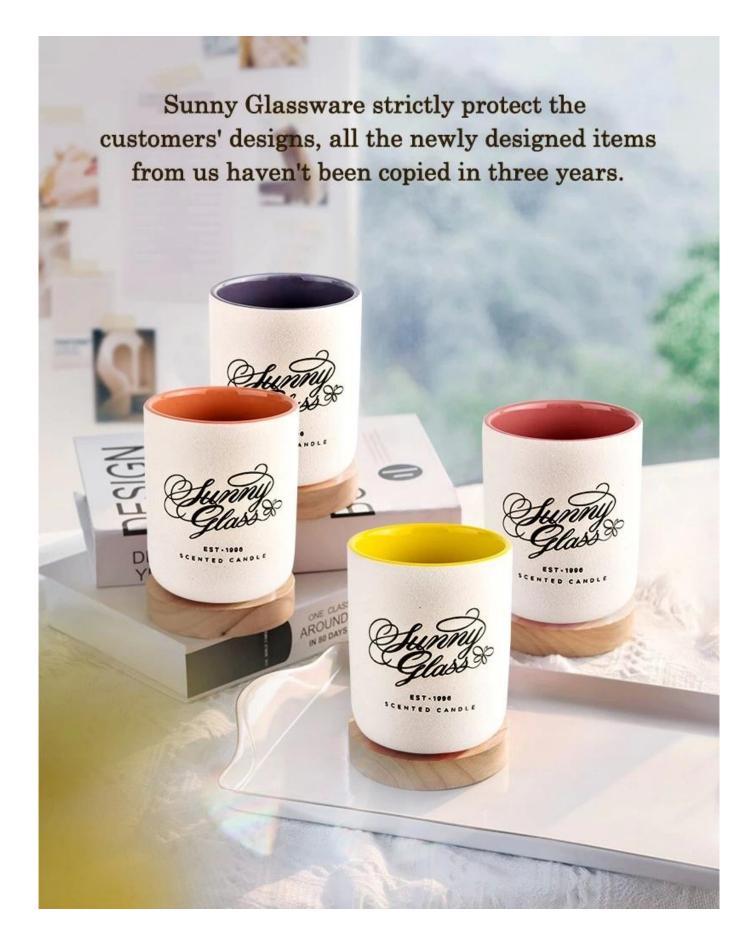

Nordic style home wedding decoration candle vessel <u>ceramic</u> <u>candle jar</u>

Why Choose **Sunny Glassware** 

- Upmost dedication to design, never compression on quality
- <u>Sunny Glassware</u> strictly protect the customers' designs, all the newly designed items from us haven't been copied in three years.
- Product quality is the major focus in <u>Sunny Glassware</u>. <u>Sunny Glassware</u> once demolished 80,000 pcs of glass vessel with barely visible blemish.

| Capacity | 390ml |
|----------|-------|
| weight   | 307g  |

This youthful and vigorous <u>ceramic candle jars</u> provide various choice. No matter as candle jar, or as storage jar, It can bring warmth and happiness to your life, customize pattern jars provide you more choices that matches with your home decoration. You can work out more patterns for you candle brand!

Unusual shapes and simple style-perfect for presenting your style in any room. Quality, impressive style and these <u>ceramic candle jars</u> so very gift

worthy.

This decorative candle jar is the perfect gift for friendship and makes a elegance high-end gift for your loved ones. Everyone will appreciate the craftsmanship quality of this exquisite <u>ceramic candle jars</u>.