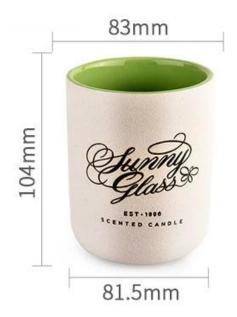

## product description

| product<br>name   | Nordic style home wedding decoration candle vessel <u>ceramic candle jar</u>                      |
|-------------------|---------------------------------------------------------------------------------------------------|
| Sample time       | 1. 5 days if there is glass shape and size 2. 15 days, if you need new shapes and sizes glass     |
| Measure           | Item No.:SGMK21102731 Top dia: 83mm Bottom dia: 81.5mm Height: 104mm Weight: 307g Capacity: 390ml |
| Packing           | Normal packing, Individual gift box, PVC box, window box, color box, white box, etc               |
| Delivery<br>time  | Within 35 days after the sample and order confirmed                                               |
| Payment<br>term   | 30% deposit by T/T in advance and the balance against the copy of B/L                             |
| Shipment          | By sea,by air,by Express and your shipping agent is acceptable                                    |
| Usage<br>Occasion | Home decor,Wedding Decoration,Wedding Favors,Decoration enhancement,                              |

| Capacity | 390ml |
|----------|-------|
| weight   | 307g  |

This youthful and vigorous <u>ceramic candle jars</u> provide various choice. No matter as candle jar, or as storage jar, It can bring warmth and happiness to your life, customize pattern jars provide you more choices that matches with your home decoration. You can work out more patterns for you candle brand!