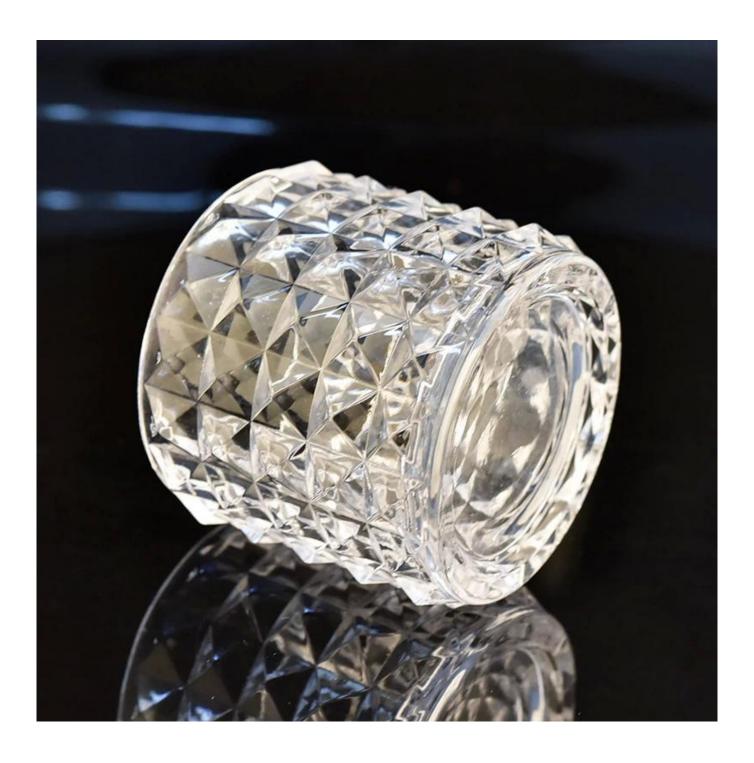

# Newly engraving crystal glass candle jar for candle making

#### **Product Description**

The **luxury glass candle holder is** designed by our professional designers team. It is made from deep processing and kept good quality. It is suitable for home, wedding, party decorations and so on.

| product name  | Newly engraving crystal glass candle jar for candle making                                   |
|---------------|----------------------------------------------------------------------------------------------|
| Sample time   | 5 days if at exist shaped and size of glass     1. 5 days if need new shape or size of glass |
| Measure(mm)   | Top dia:92mm Bottom dia: 91mm Height: 103mm Weight:243g Capacity:540ml                       |
| Packing       | Normal packing,Individual gift box, PVC box, window box, color box, white box, etc           |
| Delivery time | Within 35 days after the sample and order confirmed                                          |
| Payment term  | 30% deposit by T/T in advance and the balance against the copy of B/L                        |
| Shipment      | By sea,by air,by Express and your shipping agent is acceptable                               |