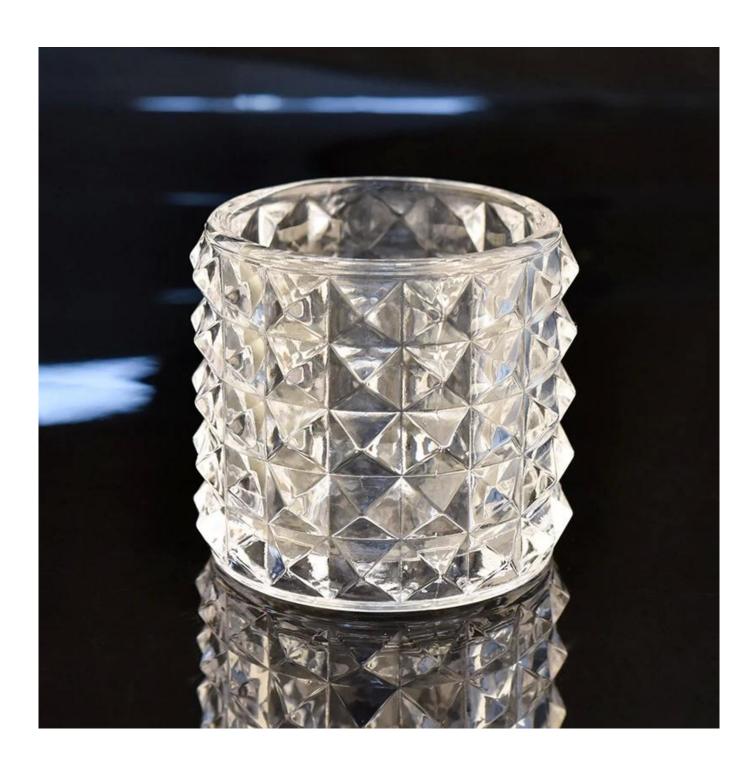

# Newly engraving crystal glass candle jar for candle making

#### **Product Description**

The **luxury glass candle holder is** designed by our professional designers team. It is made from deep processing and kept good quality. It is suitable for home, wedding, party decorations and so on.

| product name  | Newly engraving crystal glass candle jar for candle making                                   |
|---------------|----------------------------------------------------------------------------------------------|
| Sample time   | 5 days if at exist shaped and size of glass     1. 5 days if need new shape or size of glass |
| Measure(mm)   | Top dia:92mm Bottom dia: 91mm Height: 103mm Weight:243g Capacity:540ml                       |
| Packing       | Normal packing,Individual gift box, PVC box, window box, color box, white box, etc           |
| Delivery time | Within 35 days after the sample and order confirmed                                          |
| Payment term  | 30% deposit by T/T in advance and the balance against the copy of B/L                        |
| Shipment      | By sea,by air,by Express and your shipping agent is acceptable                               |