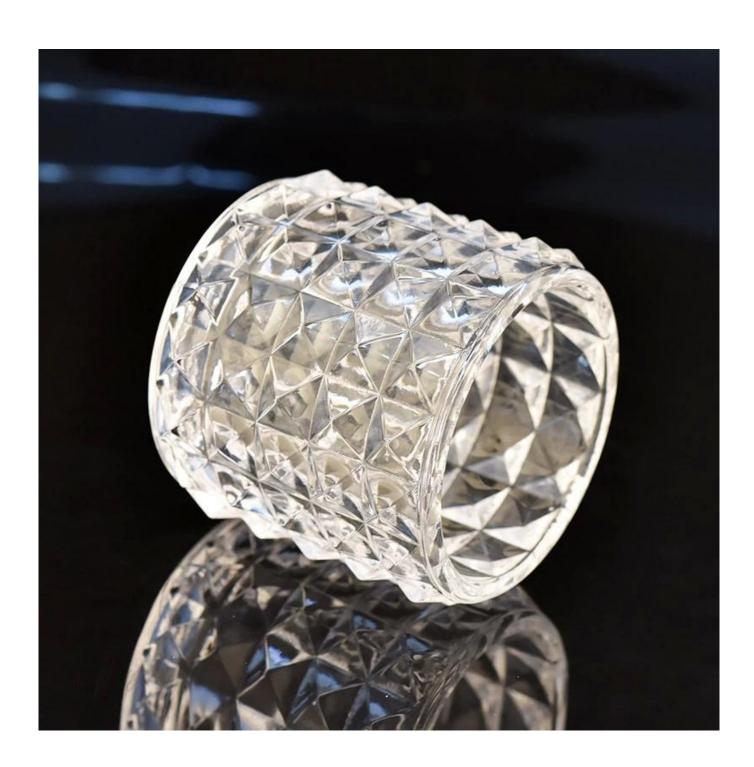

# Newly engraving crystal glass candle jar for candle making

#### **Product Description**

The **luxury glass candle holder is** designed by our professional designers team. It is made from deep processing and kept good quality. It is suitable for home, wedding, party decorations and so on.

| product name  | Newly engraving crystal glass candle jar for candle making                                   |
|---------------|----------------------------------------------------------------------------------------------|
| Sample time   | 5 days if at exist shaped and size of glass     1. 5 days if need new shape or size of glass |
| Measure(mm)   | Top dia:92mm Bottom dia: 91mm Height: 103mm Weight:243g Capacity:540ml                       |
| Packing       | Normal packing,Individual gift box, PVC box, window box, color box, white box, etc           |
| Delivery time | Within 35 days after the sample and order confirmed                                          |
| Payment term  | 30% deposit by T/T in advance and the balance against the copy of B/L                        |
| Shipment      | By sea,by air,by Express and your shipping agent is acceptable                               |