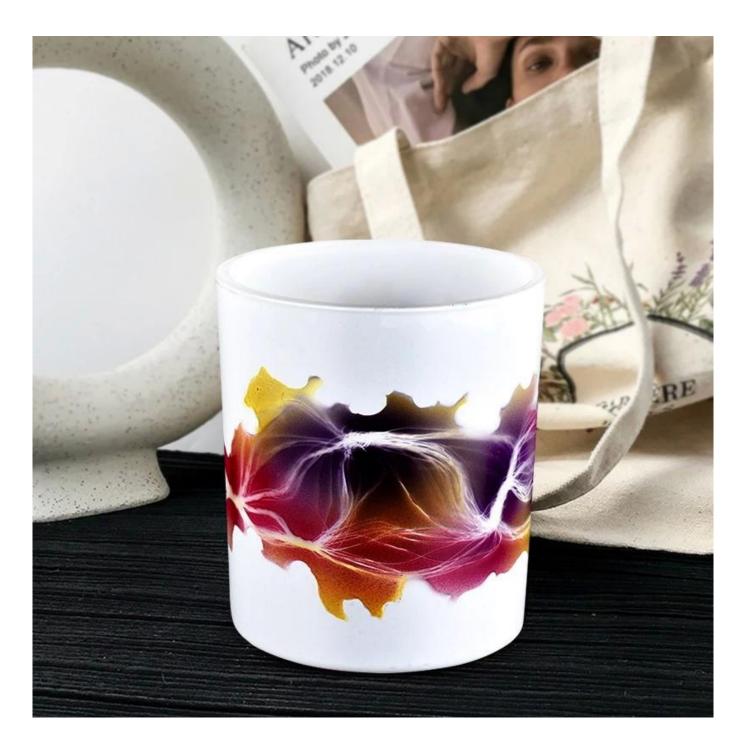

This glass candle holder has three different sizes, can be customized color and size, welcome to inquire. Unusual shapes and simple style-perfect for presenting your style in any room. Quality, impressive style and these <u>glass candle jars</u> so very gift worthy.

This classic 6 ounce glass tumbler is a fantastic choice for high end scented poured candles. It is highly versatile for use around the home, restaurant or retail setting as a tumbler, water glass, or as vase for wedding centerpieces.