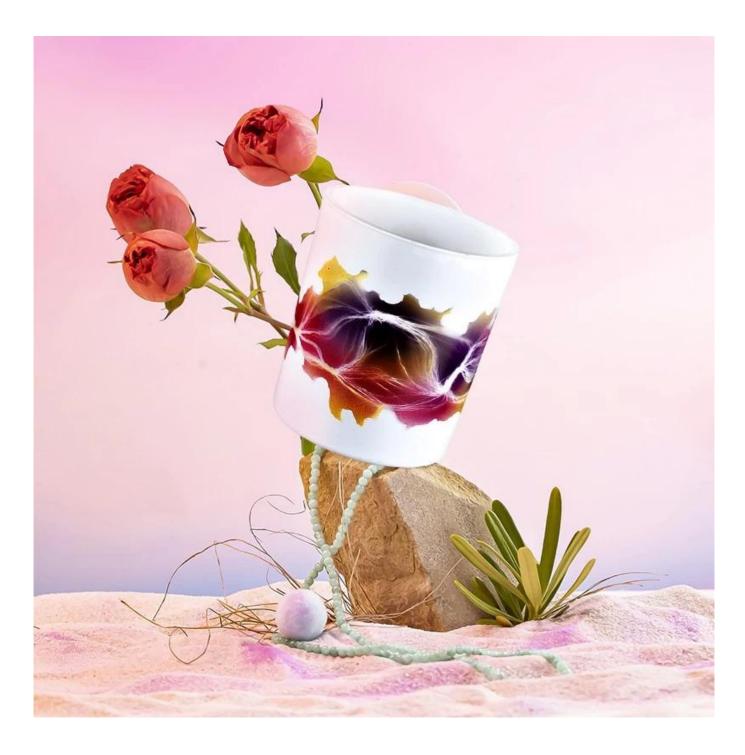

# Newly designed white 6 oz color handmade paint <u>glass</u> <u>candle jars</u>

- Upmost dedication to design, never compression on quality
- <u>Sunny Glassware</u> strictly protect the customers' designs, all the newly designed items from us haven't been copied in three years.
- Product quality is the major focus in Sunny Glassware. <u>Sunny Glassware</u> once demolished 80,000 pcs of glass vessel with barely visible blemish.

This glass candle holder has three different sizes, can be customized color and size, welcome to inquire. Unusual shapes and simple style-perfect for presenting your style in any room. Quality, impressive style and these <u>glass candle jars</u> so very gift worthy.

This classic 6 ounce glass tumbler is a fantastic choice for high end scented poured candles. It is highly versatile for use around the home, restaurant or retail setting as a tumbler, water glass, or as vase for wedding centerpieces.