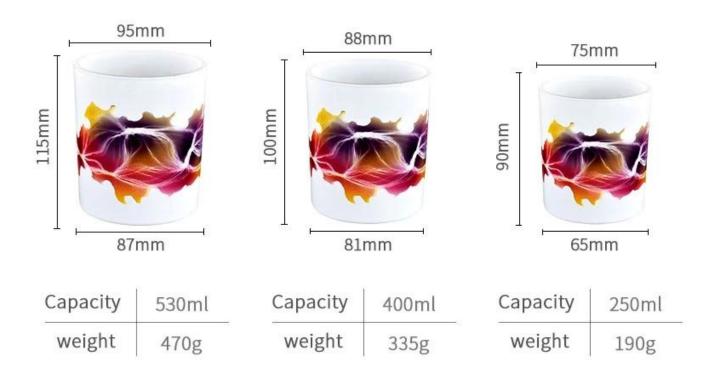

## product description

| product<br>name | Newly designed white 6 oz color handmade paint glass candle jars                                                                                                                                                                                                                                                                                                                  |
|-----------------|-----------------------------------------------------------------------------------------------------------------------------------------------------------------------------------------------------------------------------------------------------------------------------------------------------------------------------------------------------------------------------------|
| Sample<br>time  | 1. 5 days if there is glass shape and size 2. 15 days, if you need new shapes and sizes glass                                                                                                                                                                                                                                                                                     |
| Measure         | large size Item No.:SGHY22040804 Top dia: 95mm Bottom dia: 87mm Height: 115mm Weight: 470g Capacity: 530ml MOQ: 3000 pieces medium-sized Item No.:SGHY22040804 Top dia: 88mm Bottom dia: 81mm Height: 100mm Weight: 335g Capacity: 400ml MOQ: 3000 pieces trumpet Item No.:SGHY22040804 Top dia: 75mm Bottom dia: 65mm Height: 90mm Weight: 190g Capacity: 250ml MOQ: 3000 pieces |