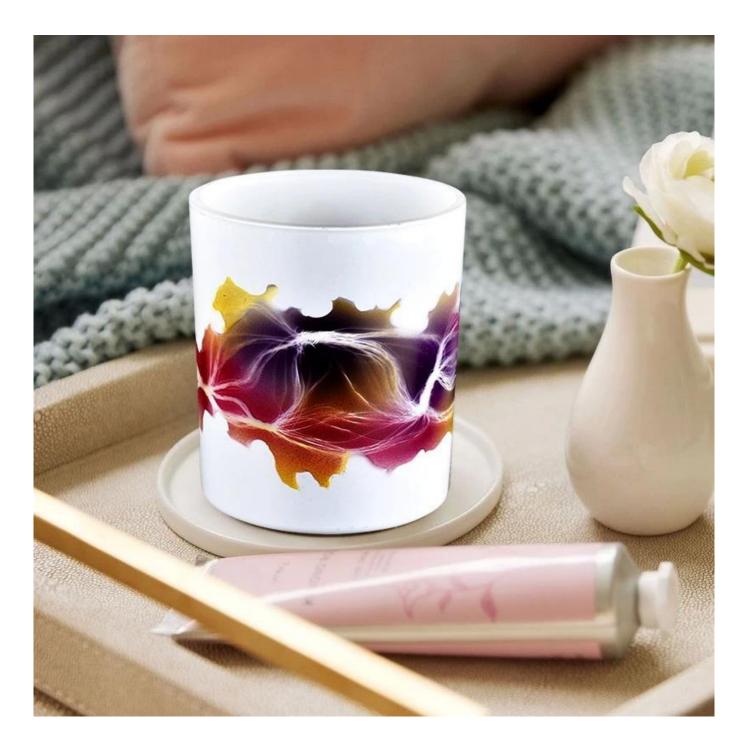

The candle holder you purchase should blend perfectly with your interior design and other decorative elements. Hand-painted votive candlesticks are preferred because they can go perfectly with any style or decoration and will add color and decorative style to your space.

These glass votive candle holders are perfect for setting the mood during weddings or other special events. Their glass construction won't make a mess of dripping wax. designs and colors, not only add an elegant element to your decor but they can also serve as keepsake favors for your guests.