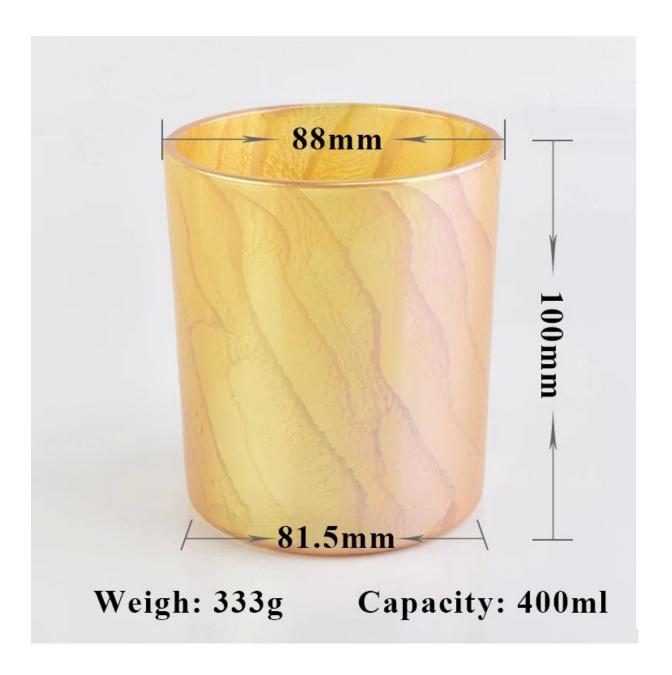

Newly clear decorative candle vessel glass candle jars wedding decor wholesale



# Fast Quantity and Launched Speed

speed can be compared with Zara

# 80% Candler Jars Exclusive Supplier

including Nest Fragrance, Candle Lite, UGG etc popular brands





## Achieve Customers' Ideas

get your ideas becoming creative fragrance products and

sell them very well

The **luxury glass candle jars** are designed by our professional designers team. It is made from deep processing and kept good quality. It is suitable for home, wedding, party decorations and so on.







| product name   | Newly clear decorative candle vessel glass candle jars wedding decor wholesale                                         |
|----------------|------------------------------------------------------------------------------------------------------------------------|
| Sample time    | <ul><li>1. 5 days if at exist shaped and size of glass</li><li>2. 15 days if need new shape or size of glass</li></ul> |
| Packing        | Normal packing,Individual gift box, PVC box, window box, color box, white box, etc                                     |
| Delivery time  | Within 35 days after the sample and order confirmed                                                                    |
| Payment term   | 30% deposit by T/T in advance and the balance against the copy of B/L