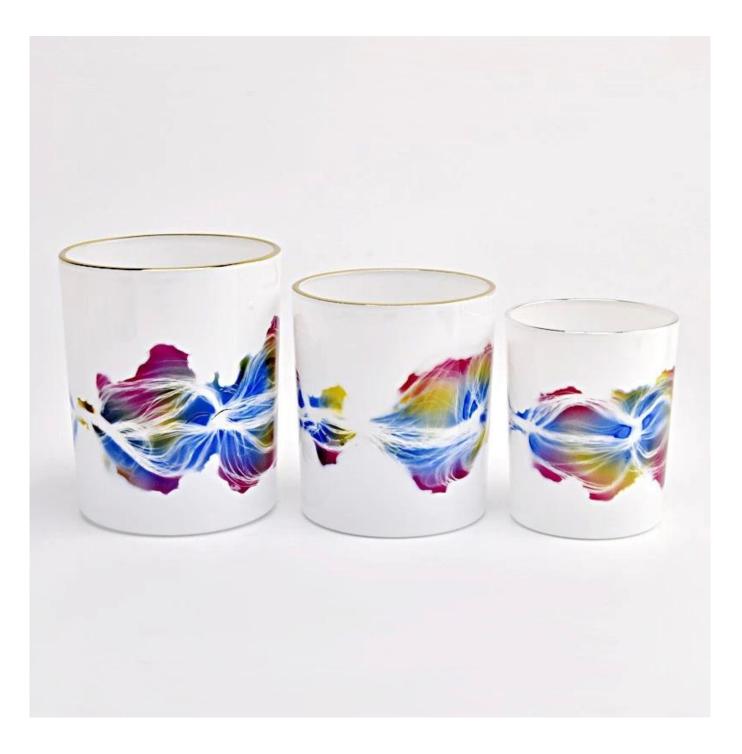

## Newly 14oz elegant pattern design glass candle jar wholesale

Sunny Glasswares not only places  $\operatorname{OEM}$  /  $\operatorname{ODM}$  orders, but also helps many brands to start with product concepts.

Sunny keep engaged in glassware designing and manufacturing, there are more than 10 product lines available from hand blown craft to machine pressed, machine blown and IS machine made etc., and various kinds of deep processing technologies can be customized such as color sprayed, laser printing, decal print, electroplate, frosted, screen printing, sandblasted and ion plating etc. ISO 9001:2008/2015, Enterprise Intellectual Property and Green & Social Compliance Statement certificates were issued by the thirdparty certification companies.