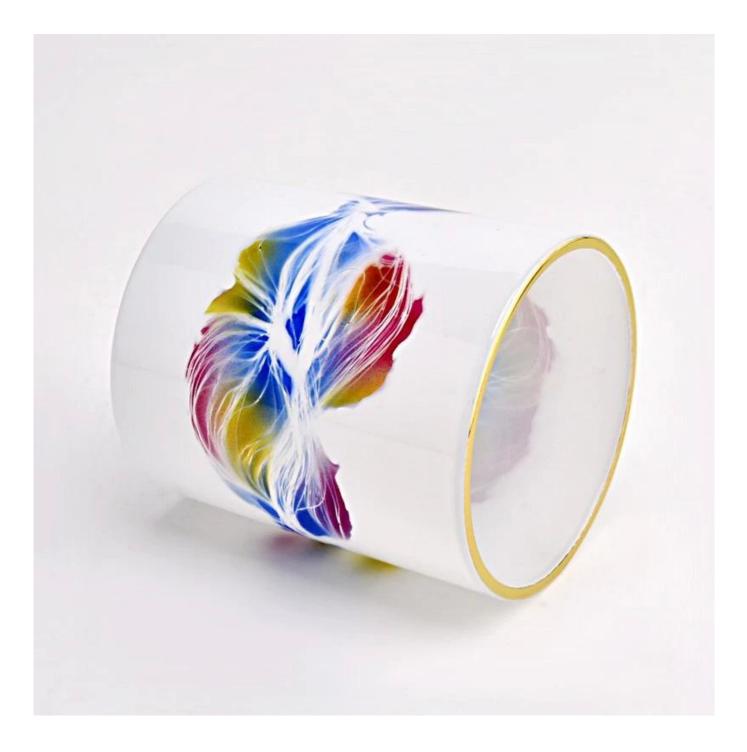

## Newly 14oz elegant pattern design glass candle jar wholesale

Sunny Glasswares not only places  $\operatorname{OEM}$  /  $\operatorname{ODM}$  orders, but also helps many brands to start with product concepts.

Sunny keep engaged in glassware designing and manufacturing, there are more than 10 product lines available from hand blown craft to machine pressed, machine blown and IS machine made etc., and various kinds of deep processing technologies can be customized such as color sprayed, laser printing, decal print, electroplate, frosted, screen printing, sandblasted and ion plating etc. ISO 9001:2008/2015, Enterprise Intellectual Property and Green & Social Compliance Statement certificates were issued by the thirdparty certification companies.