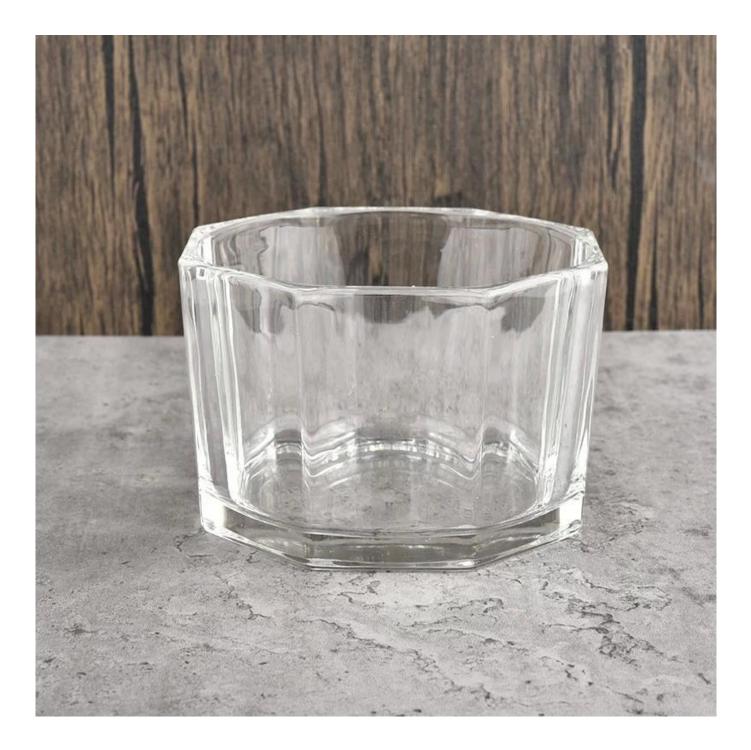

## New large capacity glass candle jars octagon candle vessels

Sunny Glasswares not only places  $\operatorname{OEM}$  /  $\operatorname{ODM}$  orders, but also helps many brands to start with product concepts.

## Why choose Sunny

**product name** New large capacity glass candle jars octagon candle vessels

| Article       | SGKY22040805                                                                                                                              |
|---------------|-------------------------------------------------------------------------------------------------------------------------------------------|
| Cut it        | Top dia: 128 mm<br>Bottom dia: 118 mm<br>Height: 78 mm<br>Weight: 532 g<br>Capcity: 600ml                                                 |
| Capacity      | candle holders of different sizes etc. It's available                                                                                     |
| Sampling time | <ul><li>1.5 days if the shape and size of the products exist</li><li>2.15 days if you need a new shape and size of the products</li></ul> |
| package       | Regular security packing 24 pieces / 36 pieces / 48 pieces and so on for export carton with egg divider                                   |
| MOQ           | 5000pcs                                                                                                                                   |
| Delivery time | Within 55 days of order confirmation                                                                                                      |
| Payment terms | 30% deposit by T / T in advance, the balance after showing the copy of B / L $$                                                           |