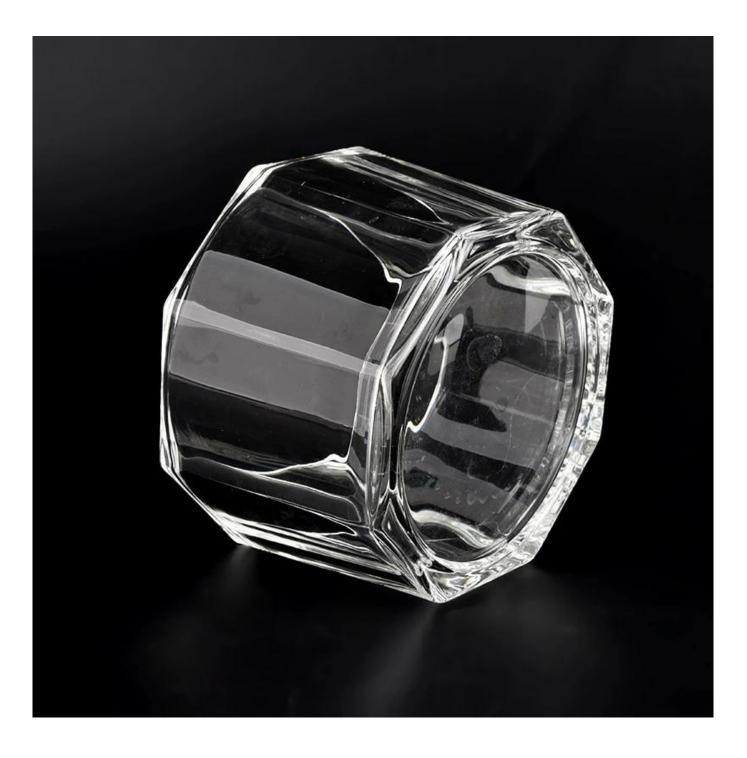

## New large capacity glass candle jars octagon candle vessels

Sunny Glasswares not only places  $\operatorname{OEM}$  /  $\operatorname{ODM}$  orders, but also helps many brands to start with product concepts.

## Why choose Sunny

**product name** New large capacity glass candle jars octagon candle vessels

| Article       | SGKY22040805                                                                                                                              |
|---------------|-------------------------------------------------------------------------------------------------------------------------------------------|
| Cut it        | Top dia: 128 mm<br>Bottom dia: 118 mm<br>Height: 78 mm<br>Weight: 532 g<br>Capcity: 600ml                                                 |
| Capacity      | candle holders of different sizes etc. It's available                                                                                     |
| Sampling time | <ul><li>1.5 days if the shape and size of the products exist</li><li>2.15 days if you need a new shape and size of the products</li></ul> |
| package       | Regular security packing 24 pieces / 36 pieces / 48 pieces and so on for export carton with egg divider                                   |
| MOQ           | 5000pcs                                                                                                                                   |
| Delivery time | Within 55 days of order confirmation                                                                                                      |
| Payment terms | 30% deposit by T / T in advance, the balance after showing the copy of B / L $$                                                           |