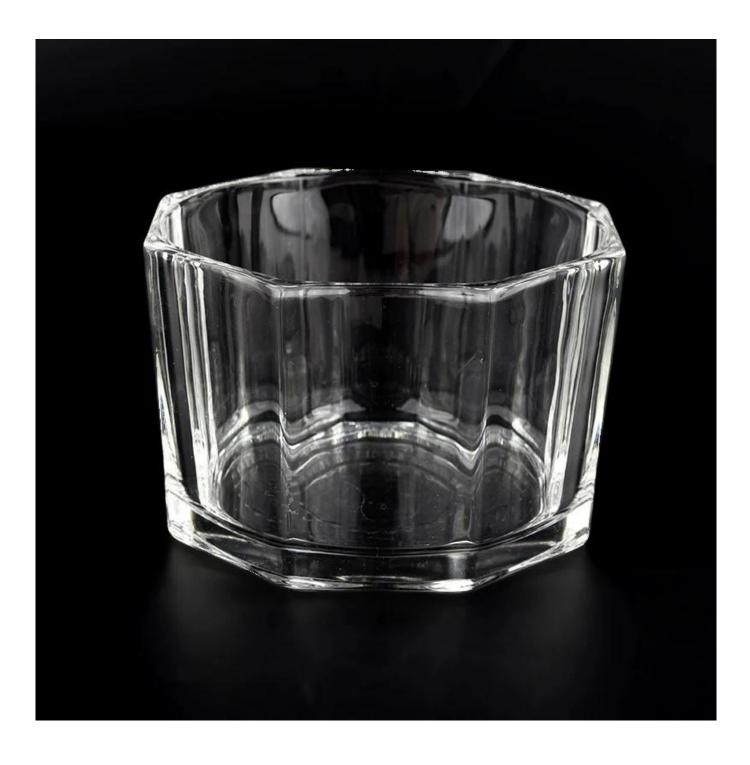

## New large capacity glass candle jars octagon candle vessels

Sunny Glasswares not only places  $\operatorname{OEM}$  /  $\operatorname{ODM}$  orders, but also helps many brands to start with product concepts.

## Why choose Sunny

**product name** New large capacity glass candle jars octagon candle vessels

| Article       | SGKY22040805                                                                                                                              |
|---------------|-------------------------------------------------------------------------------------------------------------------------------------------|
| Cut it        | Top dia: 128 mm<br>Bottom dia: 118 mm<br>Height: 78 mm<br>Weight: 532 g<br>Capcity: 600ml                                                 |
| Capacity      | candle holders of different sizes etc. It's available                                                                                     |
| Sampling time | <ul><li>1.5 days if the shape and size of the products exist</li><li>2.15 days if you need a new shape and size of the products</li></ul> |
| package       | Regular security packing 24 pieces / 36 pieces / 48 pieces and so on for export carton with egg divider                                   |
| MOQ           | 5000pcs                                                                                                                                   |
| Delivery time | Within 55 days of order confirmation                                                                                                      |
| Payment terms | 30% deposit by T / T in advance, the balance after showing the copy of B / L $$                                                           |