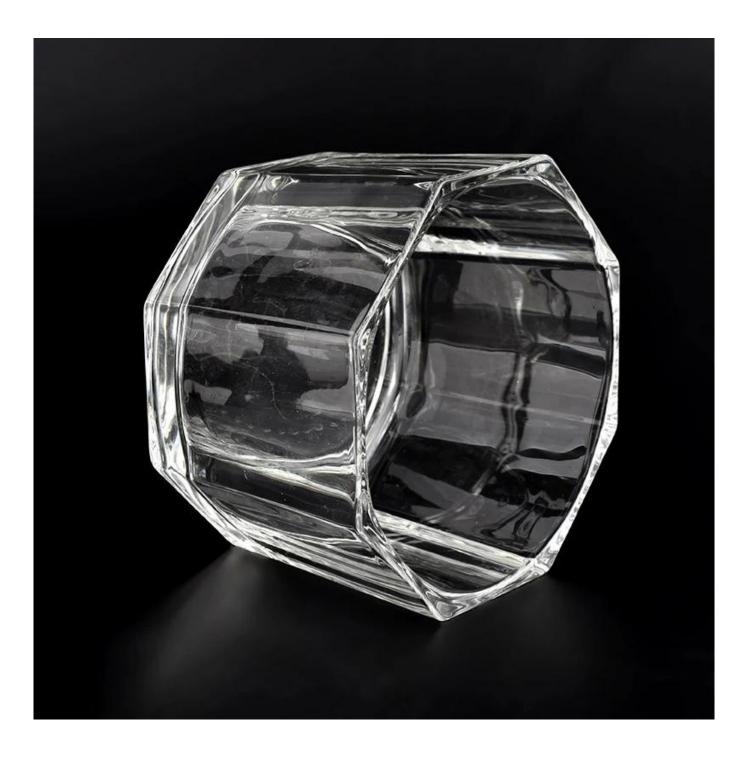

## New large capacity glass candle jars octagon candle vessels

Sunny Glasswares not only places  $\operatorname{OEM}$  /  $\operatorname{ODM}$  orders, but also helps many brands to start with product concepts.

## Why choose Sunny

**product name** New large capacity glass candle jars octagon candle vessels

| Article       | SGKY22040805                                                                                                                              |
|---------------|-------------------------------------------------------------------------------------------------------------------------------------------|
| Cut it        | Top dia: 128 mm<br>Bottom dia: 118 mm<br>Height: 78 mm<br>Weight: 532 g<br>Capcity: 600ml                                                 |
| Capacity      | candle holders of different sizes etc. It's available                                                                                     |
| Sampling time | <ul><li>1.5 days if the shape and size of the products exist</li><li>2.15 days if you need a new shape and size of the products</li></ul> |
| package       | Regular security packing 24 pieces / 36 pieces / 48 pieces and so on for export carton with egg divider                                   |
| MOQ           | 5000pcs                                                                                                                                   |
| Delivery time | Within 55 days of order confirmation                                                                                                      |
| Payment terms | 30% deposit by T / T in advance, the balance after showing the copy of B / L $$                                                           |