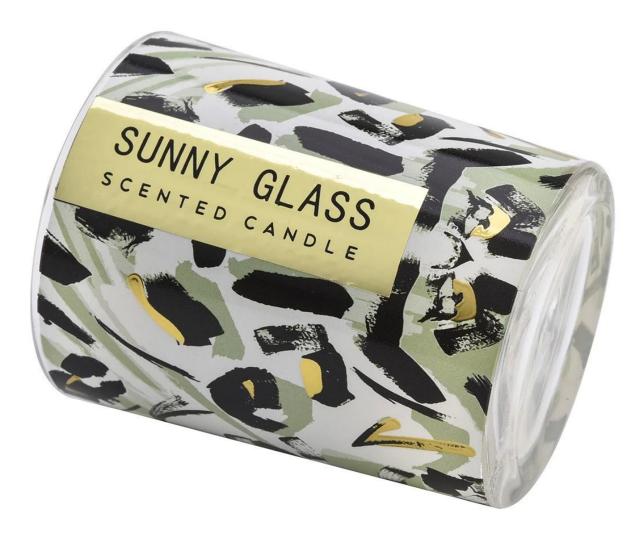

# New design small glass candle jars for home decor

Sunny Glasswares not only places  $\operatorname{OEM}$  /  $\operatorname{ODM}$  orders, but also helps many brands to start with product concepts.

| Cut it        | Dia:51mm<br>Height:63mm<br>Bottom Dia:45mm                                                                                                |
|---------------|-------------------------------------------------------------------------------------------------------------------------------------------|
| Capacity      | candle holders of different sizes etc. It's available                                                                                     |
| Sampling time | <ul><li>1.5 days if the shape and size of the products exist</li><li>2.15 days if you need a new shape and size of the products</li></ul> |
| package       | Regular security packing 24 pieces / 36 pieces / 48 pieces and so on for export carton with egg divider                                   |
| MOQ           | 5000pcs                                                                                                                                   |
| Delivery time | Within 55 days of order confirmation                                                                                                      |
| Payment terms | 30% deposit by T / T in advance, the balance after showing the copy of B / L                                                              |