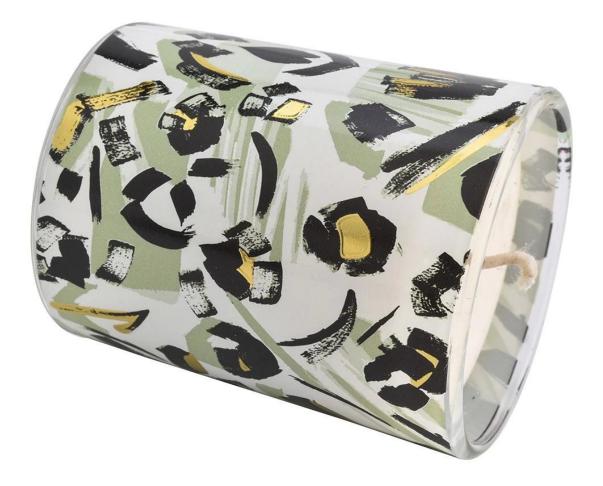

# New design small glass candle jars for home decor

Sunny Glasswares not only places  $\operatorname{OEM}$  /  $\operatorname{ODM}$  orders, but also helps many brands to start with product concepts.

| Cut it        | Dia:51mm<br>Height:63mm<br>Bottom Dia:45mm                                                                                                |
|---------------|-------------------------------------------------------------------------------------------------------------------------------------------|
| Capacity      | candle holders of different sizes etc. It's available                                                                                     |
| Sampling time | <ul><li>1.5 days if the shape and size of the products exist</li><li>2.15 days if you need a new shape and size of the products</li></ul> |
| package       | Regular security packing 24 pieces / 36 pieces / 48 pieces and so on for export carton with egg divider                                   |
| MOQ           | 5000pcs                                                                                                                                   |
| Delivery time | Within 55 days of order confirmation                                                                                                      |
| Payment terms | 30% deposit by T / T in advance, the balance after showing the copy of B / L                                                              |