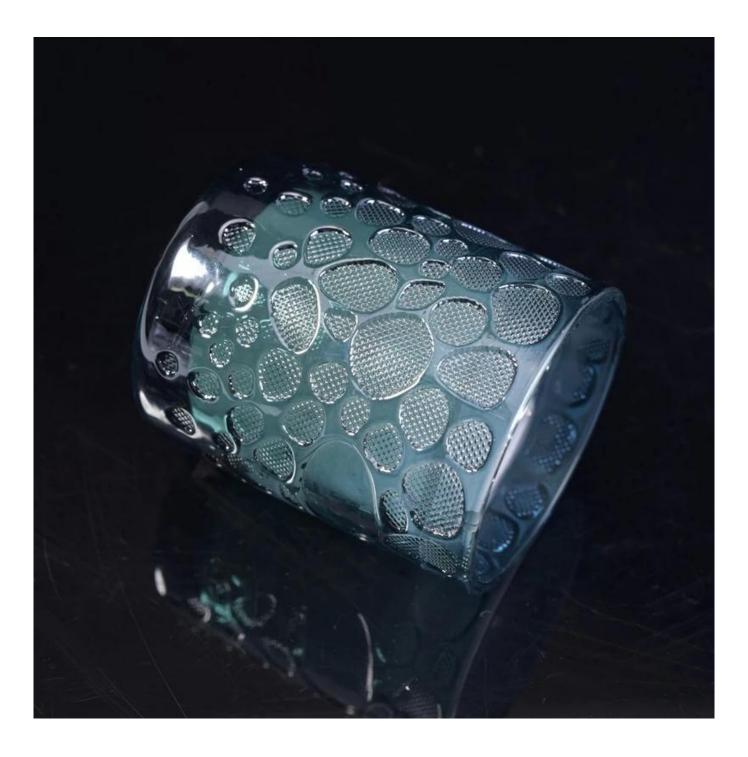

New design luxury tea light blue glass candle jars in bulk 8oz

### **Product Description**

The **luxury glass candle jars** are designed by our professional designers team. It is made from deep processing and kept good quality. It is suitable for home, wedding, party decorations and so on.