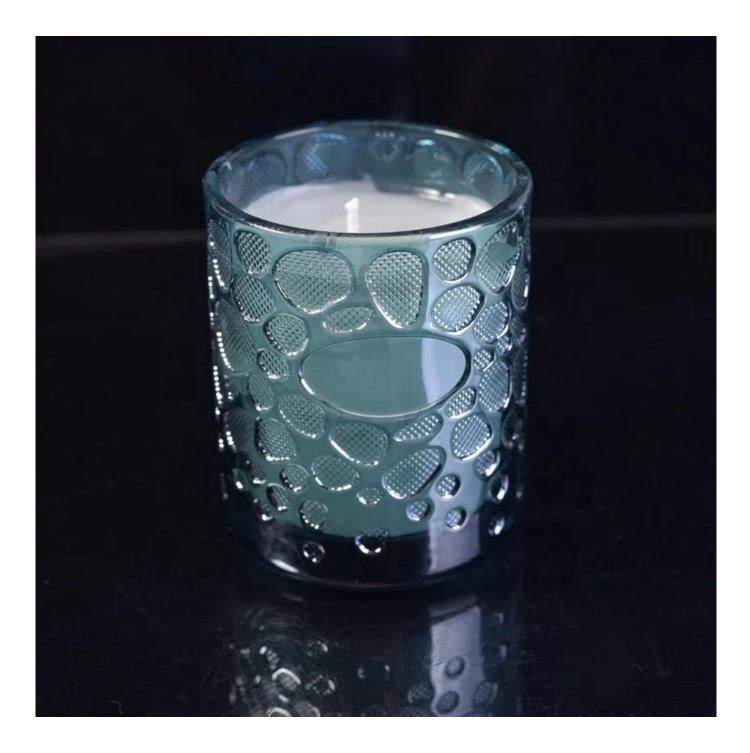

New design luxury tea light blue glass candle jars in bulk 8oz

### **Product Description**

The **luxury glass candle jars** are designed by our professional designers team. It is made from deep processing and kept good quality. It is suitable for home, wedding, party decorations and so on.