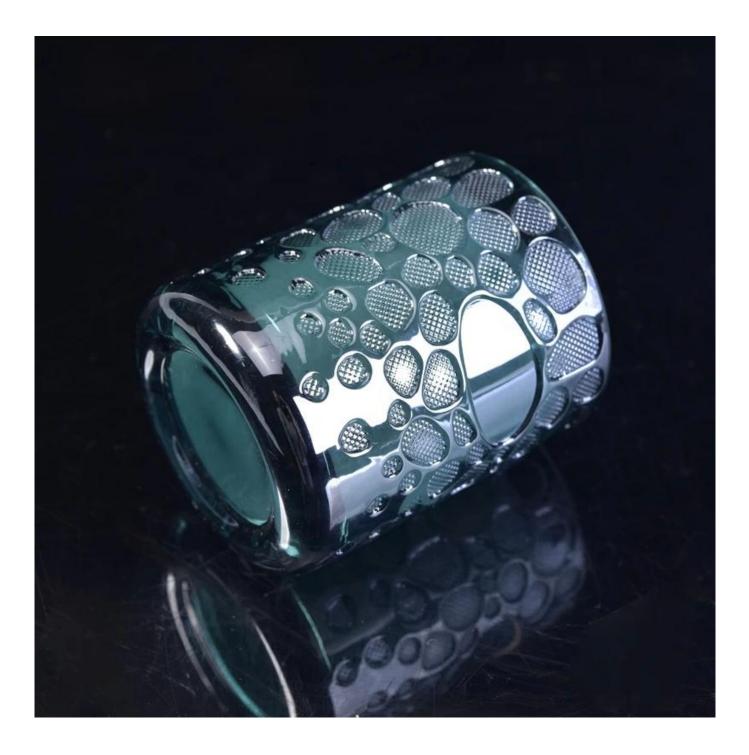

New design luxury tea light blue glass candle jars in bulk 8oz

### **Product Description**

The **luxury glass candle jars** are designed by our professional designers team. It is made from deep processing and kept good quality. It is suitable for home, wedding, party decorations and so on.