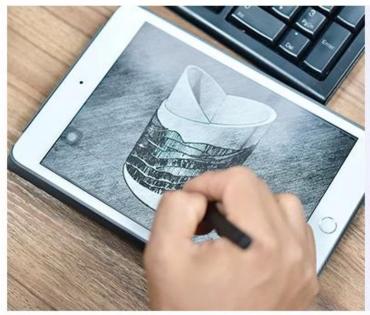

New design gradient tumbler candle jar votive glass candles vessel scented wedding decor in bulk



# Fast Quantity and Launched Speed

speed can be compared with Zara

# 80% Candle Jars Exclusive Supplier

including Nest Fragrance, Candle Lite, UGG etc popular brands





## Achieve Customers' Ideas

get your ideas becoming creative fragrance products and

sell them very well

## **Product Description**

The **luxury glass candle jars** are designed by our professional designers team. It is made from deep processing and kept good quality. It is suitable for home, wedding, party decorations and so on.







| product name   | New design gradient tumbler candle jar votive glass candles vessel scented wedding decor in bulk                       |
|----------------|------------------------------------------------------------------------------------------------------------------------|
| Sample time    | <ul><li>1. 5 days if at exist shaped and size of glass</li><li>2. 15 days if need new shape or size of glass</li></ul> |
| Measure        | Top dia: 65mm<br>