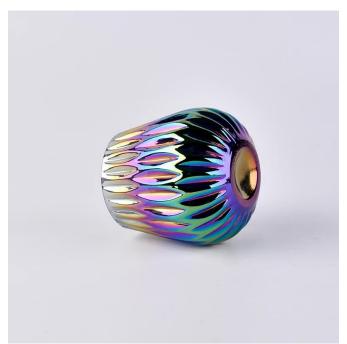

New design gradient tumbler candle jar votive glass candles vessel scented wedding decor in bulk

## **Product Description**

The **luxury glass candle jars** are designed by our professional designers team. It is made from deep processing and kept good quality. It is suitable for home, wedding, party decorations and so on.

| product name   | New design gradient tumbler candle jar votive glass candles vessel scented wedding decor in bulk                       |
|----------------|------------------------------------------------------------------------------------------------------------------------|
| Sample time    | <ul><li>1. 5 days if at exist shaped and size of glass</li><li>2. 15 days if need new shape or size of glass</li></ul> |
| Measure        | Top dia: 65mm<br>Bottom dia: 43mm<br>Height: 87mm Max dia: 85mm<br>Weight: 183g<br>Capacity: 300ml                     |
| Packing        | Normal packing, Individual gift box, PVC box, window box, color box, white box, etc                                    |
| Delivery time  | Within 35 days after the sample and order confirmed                                                                    |
| Payment term   | 30% deposit by T/T in advance and the balance against the copy of B/L                                                  |
| Shipment       | By sea,by air,by Express and your shipping agent is acceptable                                                         |
| Usage Occasion | Home decor, Wedding Decoration, Wedding Favors, Decoration enhancement,                                                |