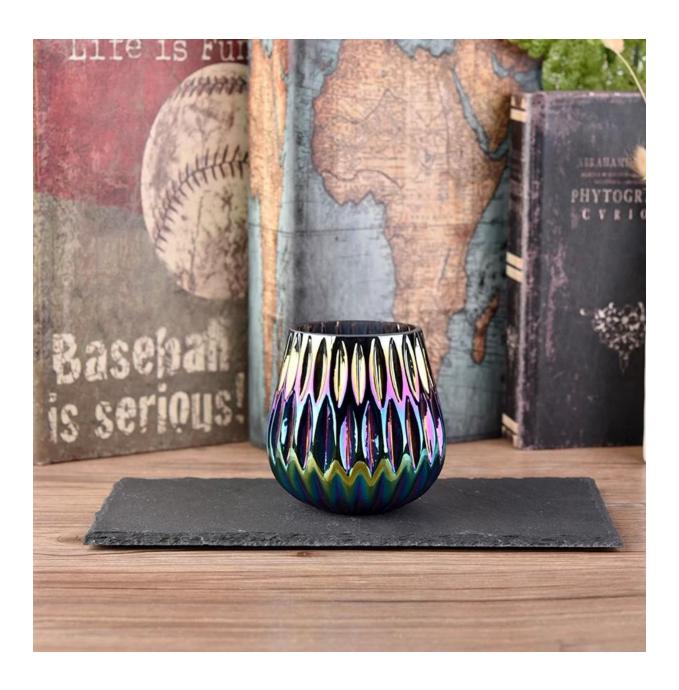

New design gradient tumbler candle jar votive glass candles vessel scented wedding decor in bulk

## **Product Description**

The **luxury glass candle jars** are designed by our professional designers team. It is made from deep processing and kept good quality. It is suitable for home, wedding, party decorations and so on.

| product name   | New design gradient tumbler candle jar votive glass candles vessel scented wedding decor in bulk                       |
|----------------|------------------------------------------------------------------------------------------------------------------------|
| Sample time    | <ul><li>1. 5 days if at exist shaped and size of glass</li><li>2. 15 days if need new shape or size of glass</li></ul> |
| Measure        | Top dia: 65mm<br>Bottom dia: 43mm<br>Height: 87mm Max dia: 85mm<br>Weight: 183g<br>Capacity: 300ml                     |
| Packing        | Normal packing, Individual gift box, PVC box, window box, color box, white box, etc                                    |
| Delivery time  | Within 35 days after the sample and order confirmed                                                                    |
| Payment term   | 30% deposit by T/T in advance and the balance against the copy of B/L                                                  |
| Shipment       | By sea,by air,by Express and your shipping agent is acceptable                                                         |
| Usage Occasion | Home decor, Wedding Decoration, Wedding Favors, Decoration enhancement,                                                |