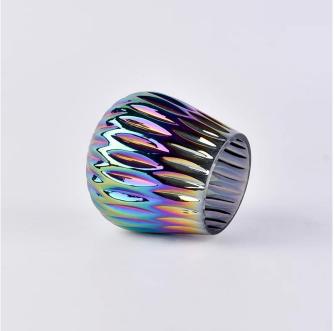

New design gradient tumbler candle jar votive glass candles vessel scented wedding decor in bulk

## **Product Description**

The **luxury glass candle jars** are designed by our professional designers team. It is made from deep processing and kept good quality. It is suitable for home, wedding, party decorations and so on.

| product name   | New design gradient tumbler candle jar votive glass candles vessel scented wedding decor in bulk                       |
|----------------|------------------------------------------------------------------------------------------------------------------------|
| Sample time    | <ul><li>1. 5 days if at exist shaped and size of glass</li><li>2. 15 days if need new shape or size of glass</li></ul> |
| Measure        | Top dia: 65mm<br>Bottom dia: 43mm<br>Height: 87mm Max dia: 85mm<br>Weight: 183g<br>Capacity: 300ml                     |
| Packing        | Normal packing, Individual gift box, PVC box, window box, color box, white box, etc                                    |
| Delivery time  | Within 35 days after the sample and order confirmed                                                                    |
| Payment term   | 30% deposit by T/T in advance and the balance against the copy of B/L                                                  |
| Shipment       | By sea,by air,by Express and your shipping agent is acceptable                                                         |
| Usage Occasion | Home decor, Wedding Decoration, Wedding Favors, Decoration enhancement,                                                |