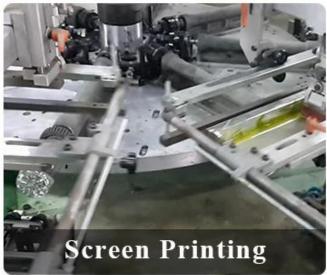

183g<br>Capacity: 300ml                     |
| Packing        | Normal packing, Individual gift box, PVC box, window box, color box, white box, etc                                    |
| Delivery time  | Within 35 days after the sample and order confirmed                                                                    |
| Payment term   | 30% deposit by T/T in advance and the balance against the copy of B/L                                                  |
| Shipment       | By sea,by air,by Express and your shipping agent is acceptable                                                         |
| Usage Occasion | Home decor, Wedding Decoration, Wedding Favors, Decoration enhancement,                                                |

## **Process Craft**

## **DEEP PROCESSING**









## **Service Story**

Someone ask me, why <u>Sunny Glassware</u> is **the supplier of 80% fragrance brands in the United State**, take a second to listen to my story about <u>candle holders</u> order, you will understand Sunny always stay with you whatever it happens.

Last summer was really a great experience to us, J placed a big order with mass candle holders to Sunny Glassware at August 2018, everyone was so exciting and wanted to make it perfect .

×

Everything goes very well at the beginning, fast move, perfect communication, all is good. A small accessory became a big bomb which is out of our expectation, I wanted us to buy this small accessory in China but he told us this is a very difficult stuff, we digged 7 factories and one of them told us they can produce it. We are happy t