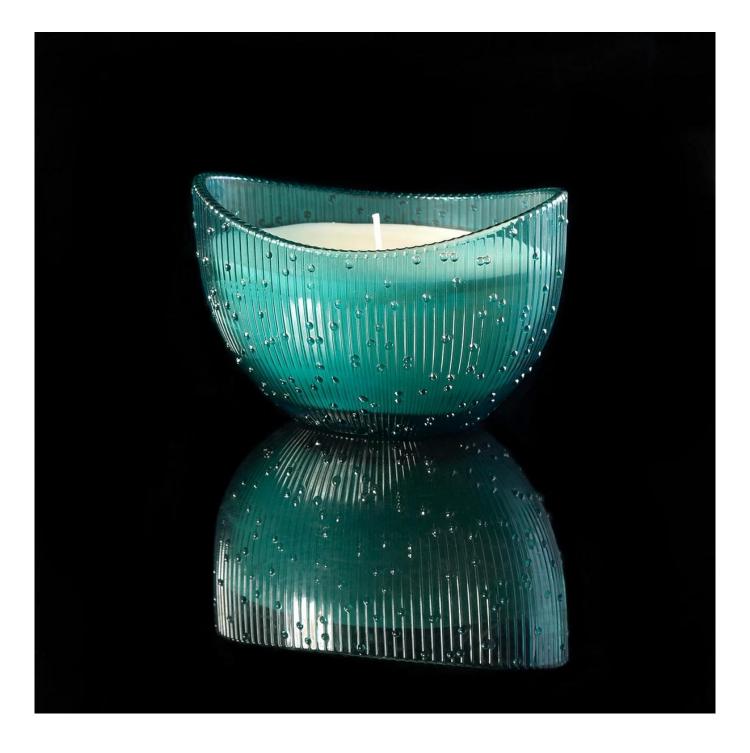

New design boat shape luxury glass candle jars

### **Product Description**

The **luxury glass candle jars** are designed by our professional designers team. It is made from deep processing and kept good quality. It is suitable for home, wedding, party decorations and so on.

| product name  | New design boat shape luxury glass<br>candle jars                                                                   |
|---------------|---------------------------------------------------------------------------------------------------------------------|
| Sample time   | <ol> <li>5 days if at exist shaped and size of glass</li> <li>15 days if need new shape or size of glass</li> </ol> |
| Measure       | Top dia:138*87mm<br>Bottom dia:70*42mm<br>Height:89mm<br>Capacity:355ml<br>Weight:411g                              |
| Packing       | Normal packing, Individual gift box, PVC box, window box, color box, white box, etc                                 |
| Delivery time | Within 35 days after the sample and order confirmed                                                                 |
| Payment term  | 30% deposit by T/T in advance and the balance against the copy of $B/L$                                             |