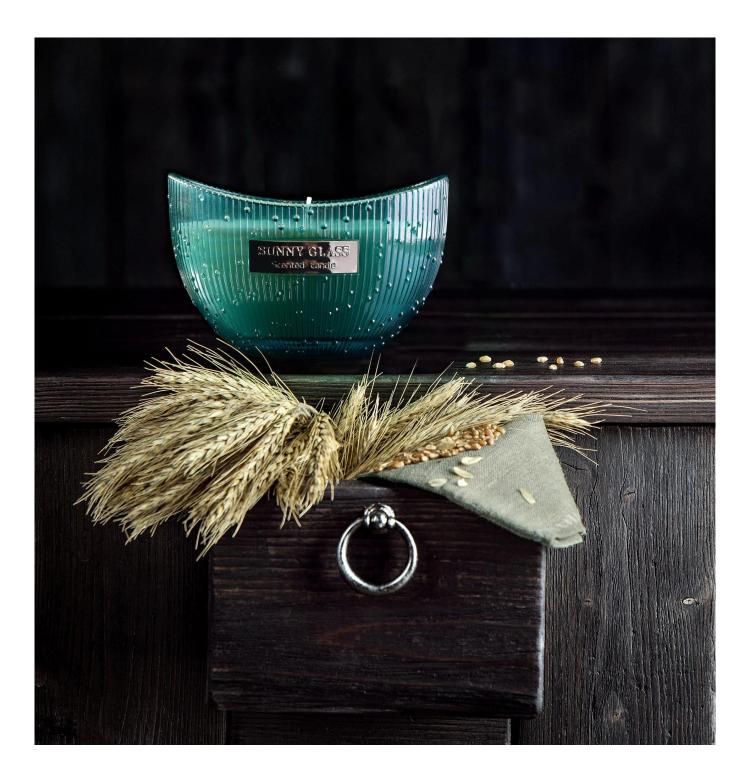

New design boat shape luxury glass candle jars

### **Product Description**

The **luxury glass candle jars** are designed by our professional designers team. It is made from deep processing and kept good quality. It is suitable for home, wedding, party decorations and so on.

| product name  | New design boat shape luxury glass<br>candle jars                                                                   |
|---------------|---------------------------------------------------------------------------------------------------------------------|
| Sample time   | <ol> <li>5 days if at exist shaped and size of glass</li> <li>15 days if need new shape or size of glass</li> </ol> |
| Measure       | Top dia:138*87mm<br>Bottom dia:70*42mm<br>Height:89mm<br>Capacity:355ml<br>Weight:411g                              |
| Packing       | Normal packing, Individual gift box, PVC box, window box, color box, white box, etc                                 |
| Delivery time | Within 35 days after the sample and order confirmed                                                                 |
| Payment term  | 30% deposit by T/T in advance and the balance against the copy of $B/L$                                             |