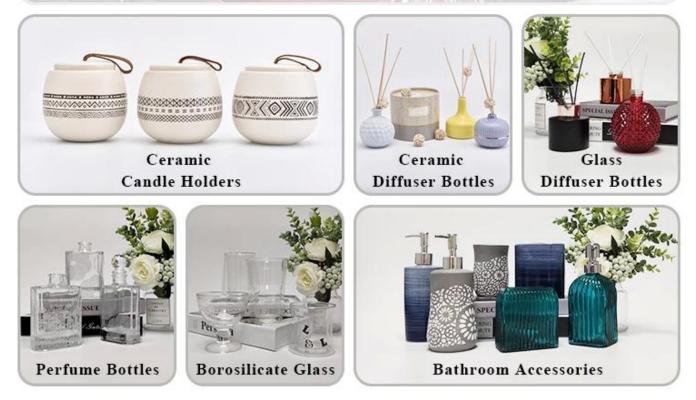

89mm<br>Capacity:355ml<br>Weight:411g                              |
| Packing       | Normal packing, Individual gift box, PVC box, window box, color box, white box, etc                                 |
| Delivery time | Within 35 days after the sample and order confirmed                                                                 |
| Payment term  | 30% deposit by T/T in advance and the balance against the copy of $B/L$                                             |

| Shipment       | By sea,by air,by Express and your shipping agent is acceptable       |
|----------------|----------------------------------------------------------------------|
| Usage Occasion | Home decor,Wedding Decoration,Wedding Favors,Decoration enhancement, |

## **MAIN PRODUCTS**



**Glass Candle Holders** 



**Process Craft** 

## **DEEP PROCESSING**



### Service Story

Someone ask me, why <u>Sunny Glassware</u> is **the supplier of 80% fragrance brands in the United State**, take a second to listen to my story about<u>candle</u> <u>holders</u> order, you will understand Sunny always stay with you whatever it happens. Last summer was really a great experience to us, J placed a big order with mass candle holders to Sunny Glassware at August 2018, everyone was so exciting and wanted to make it perfect .

Everything goes very well at the beginning, fast move, perfect communication, all is good. A small accessory became a big bomb which is out of our expectation, I wanted us to buy this small accessory in China but he told us this is a very difficult stuff, we digged 7 factories and one of the