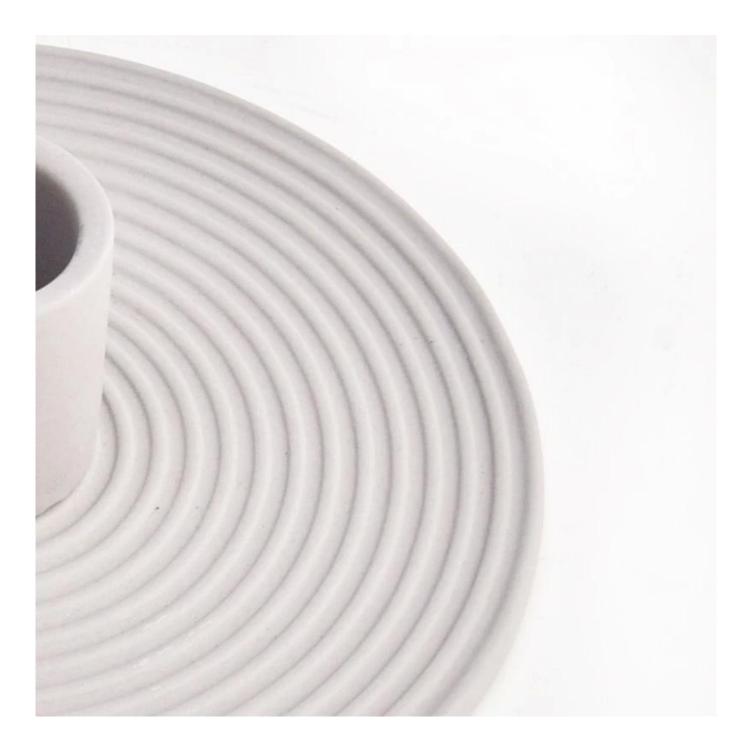

## New ceramic candle holder grey candle container wholesale

Sunny Glasswares not only places  $\mathsf{OEM}$  /  $\mathsf{ODM}$  orders, but also helps many brands to start with product concepts.

## Why choose Sunny

**product name** New ceramic candle holder grey candle container wholesale

| Article       | SGMK22093011                                                                                                                              |
|---------------|-------------------------------------------------------------------------------------------------------------------------------------------|
| Cut it        | Top dia:72 mm<br>Bottom dia:45 mm<br>Max diameter[]84mm<br>Height:61 mm<br>Weight: 143 g<br>Capacity:217 ml                               |
| Capacity      | candle holders of different sizes etc. It's available                                                                                     |
| Sampling time | <ul><li>1.5 days if the shape and size of the products exist</li><li>2.15 days if you need a new shape and size of the products</li></ul> |
| package       | Regular security packing 24 pieces / 36 pieces / 48 pieces and so on for export carton with egg divider                                   |
| MOQ           | 5000pcs                                                                                                                                   |
| Delivery time | Within 55 days of order confirmation                                                                                                      |
| Payment terms | 30% deposit by T / T in advance, the balance after showing the copy of B / L $$                                                           |