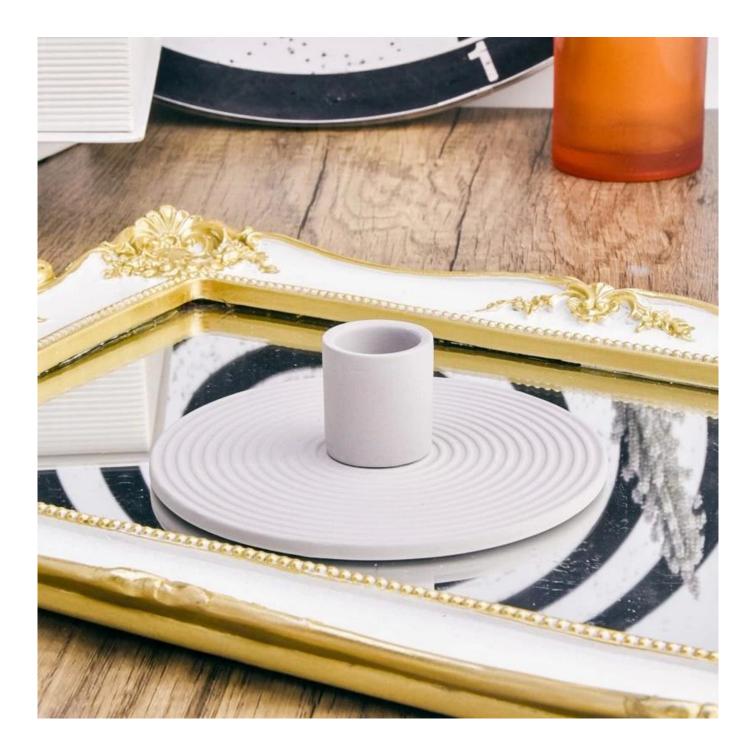

## New ceramic candle holder grey candle container wholesale

Sunny Glasswares not only places  $\mathsf{OEM}$  /  $\mathsf{ODM}$  orders, but also helps many brands to start with product concepts.

## Why choose Sunny

**product name** New ceramic candle holder grey candle container wholesale

| Article       | SGMK22093011                                                                                                                              |
|---------------|-------------------------------------------------------------------------------------------------------------------------------------------|
| Cut it        | Top dia:72 mm<br>Bottom dia:45 mm<br>Max diameter[]84mm<br>Height:61 mm<br>Weight: 143 g<br>Capacity:217 ml                               |
| Capacity      | candle holders of different sizes etc. It's available                                                                                     |
| Sampling time | <ul><li>1.5 days if the shape and size of the products exist</li><li>2.15 days if you need a new shape and size of the products</li></ul> |
| package       | Regular security packing 24 pieces / 36 pieces / 48 pieces and so on for export carton with egg divider                                   |
| MOQ           | 5000pcs                                                                                                                                   |
| Delivery time | Within 55 days of order confirmation                                                                                                      |
| Payment terms | 30% deposit by T / T in advance, the balance after showing the copy of B / L $$                                                           |