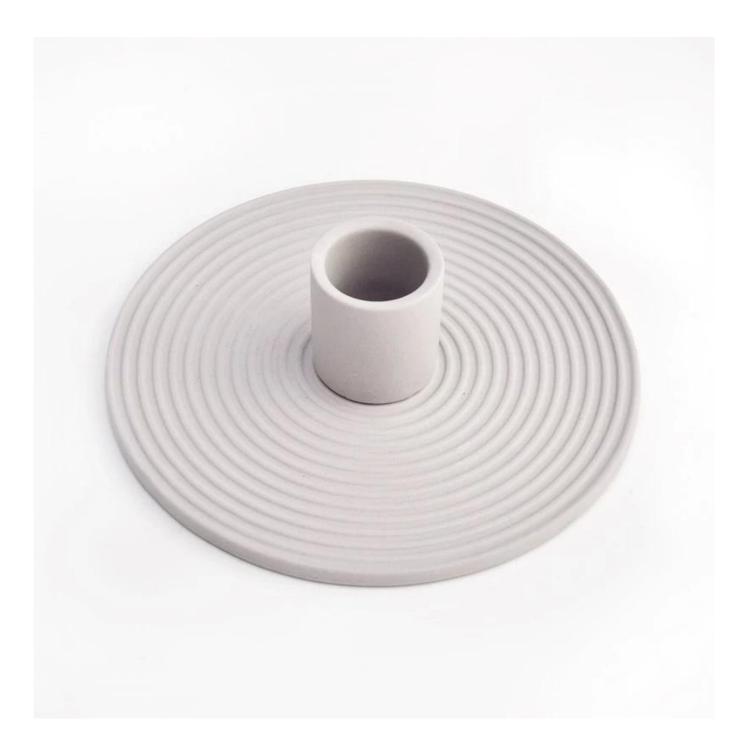

## New ceramic candle holder grey candle container wholesale

Sunny Glasswares not only places  $\mathsf{OEM}$  /  $\mathsf{ODM}$  orders, but also helps many brands to start with product concepts.

## Why choose Sunny

**product name** New ceramic candle holder grey candle container wholesale

| Article       | SGMK22093011                                                                                                                              |
|---------------|-------------------------------------------------------------------------------------------------------------------------------------------|
| Cut it        | Top dia:72 mm<br>Bottom dia:45 mm<br>Max diameter[]84mm<br>Height:61 mm<br>Weight: 143 g<br>Capacity:217 ml                               |
| Capacity      | candle holders of different sizes etc. It's available                                                                                     |
| Sampling time | <ul><li>1.5 days if the shape and size of the products exist</li><li>2.15 days if you need a new shape and size of the products</li></ul> |
| package       | Regular security packing 24 pieces / 36 pieces / 48 pieces and so on for export carton with egg divider                                   |
| MOQ           | 5000pcs                                                                                                                                   |
| Delivery time | Within 55 days of order confirmation                                                                                                      |
| Payment terms | 30% deposit by T / T in advance, the balance after showing the copy of B / L $$                                                           |