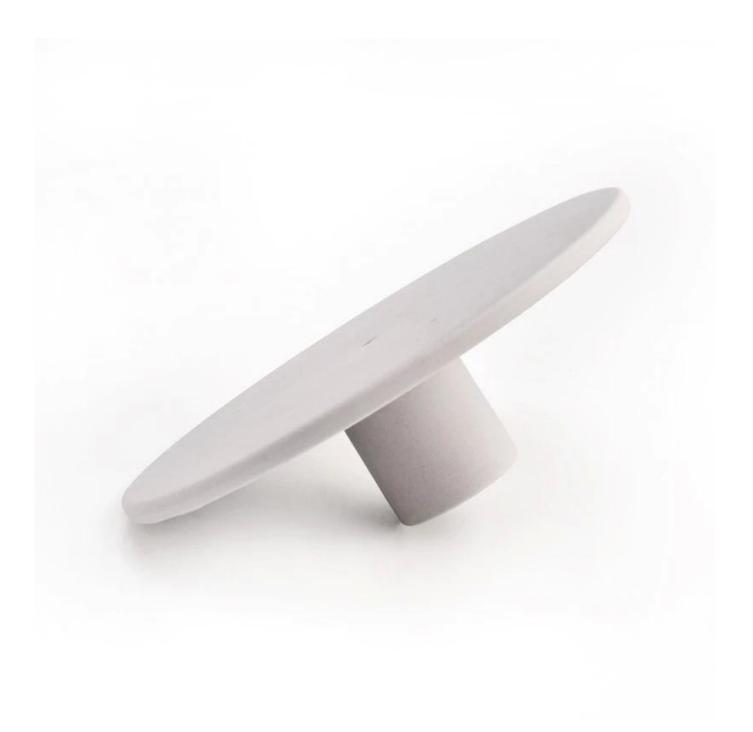

## New ceramic candle holder grey candle container wholesale

Sunny Glasswares not only places  $\mathsf{OEM}$  /  $\mathsf{ODM}$  orders, but also helps many brands to start with product concepts.

## Why choose Sunny

**product name** New ceramic candle holder grey candle container wholesale

| Article       | SGMK22093011                                                                                                                              |
|---------------|-------------------------------------------------------------------------------------------------------------------------------------------|
| Cut it        | Top dia:72 mm<br>Bottom dia:45 mm<br>Max diameter[]84mm<br>Height:61 mm<br>Weight: 143 g<br>Capacity:217 ml                               |
| Capacity      | candle holders of different sizes etc. It's available                                                                                     |
| Sampling time | <ul><li>1.5 days if the shape and size of the products exist</li><li>2.15 days if you need a new shape and size of the products</li></ul> |
| package       | Regular security packing 24 pieces / 36 pieces / 48 pieces and so on for export carton with egg divider                                   |
| MOQ           | 5000pcs                                                                                                                                   |
| Delivery time | Within 55 days of order confirmation                                                                                                      |
| Payment terms | 30% deposit by T / T in advance, the balance after showing the copy of B / L $$                                                           |