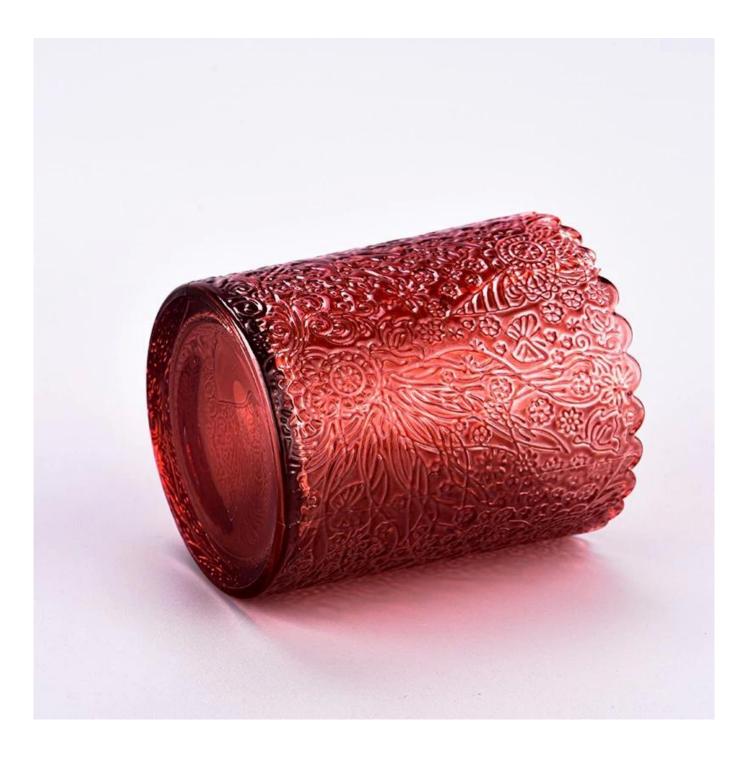

## New 8oz red glass candle jars with beautiful pattern design candle holder

Sunny Glasswares not only places  $\operatorname{OEM}$  /  $\operatorname{ODM}$  orders, but also helps many brands to start with product concepts.

## Why choose Sunny

product name New 8oz red glass candle jars with beautiful pattern design candle holder

| Article       | SGKY23110303                                                                                                                              |
|---------------|-------------------------------------------------------------------------------------------------------------------------------------------|
| Cut it        | Top dia: 75 mm<br>Bottom dia: 71 mm<br>Height: 90 mm<br>Weight: 248 g<br>Capacity:255 ml                                                  |
| Capacity      | candle holders of different sizes etc. It's available                                                                                     |
| Sampling time | <ul><li>1.5 days if the shape and size of the products exist</li><li>2.15 days if you need a new shape and size of the products</li></ul> |
| package       | Regular security packing 24 pieces / 36 pieces / 48 pieces and so on for export carton with egg divider                                   |
| MOQ           | 5000pcs                                                                                                                                   |
| Delivery time | Within 55 days of order confirmation                                                                                                      |
| Payment terms | 30% deposit by T / T in advance, the balance after showing the copy of B / L $$                                                           |