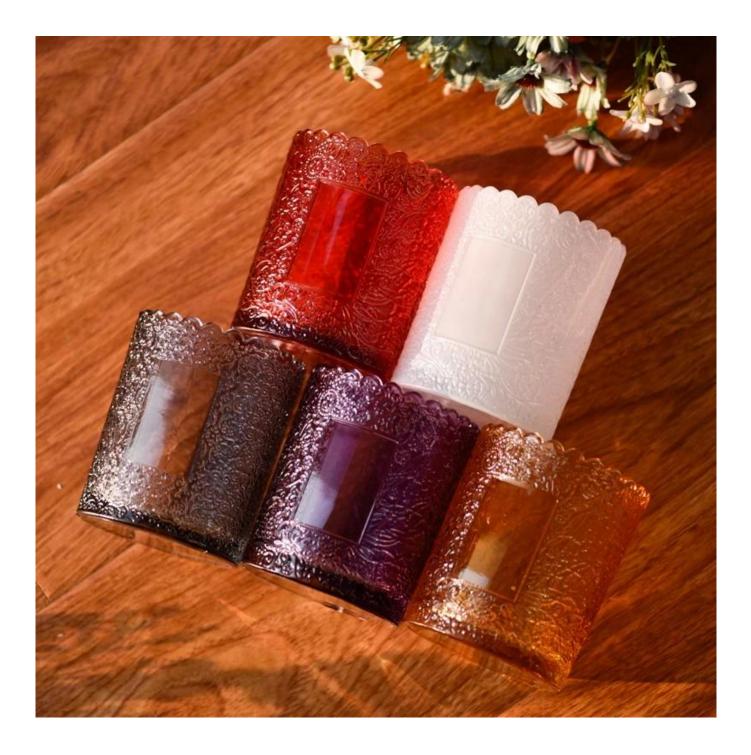

## New 8oz red glass candle jars with beautiful pattern design candle holder

Sunny Glasswares not only places  $\operatorname{OEM}$  /  $\operatorname{ODM}$  orders, but also helps many brands to start with product concepts.

## Why choose Sunny

product name New 8oz red glass candle jars with beautiful pattern design candle holder

| Article       | SGKY23110303                                                                                                                              |
|---------------|-------------------------------------------------------------------------------------------------------------------------------------------|
| Cut it        | Top dia: 75 mm<br>Bottom dia: 71 mm<br>Height: 90 mm<br>Weight: 248 g<br>Capacity:255 ml                                                  |
| Capacity      | candle holders of different sizes etc. It's available                                                                                     |
| Sampling time | <ul><li>1.5 days if the shape and size of the products exist</li><li>2.15 days if you need a new shape and size of the products</li></ul> |
| package       | Regular security packing 24 pieces / 36 pieces / 48 pieces and so on for export carton with egg divider                                   |
| MOQ           | 5000pcs                                                                                                                                   |
| Delivery time | Within 55 days of order confirmation                                                                                                      |
| Payment terms | 30% deposit by T / T in advance, the balance after showing the copy of B / L $$                                                           |