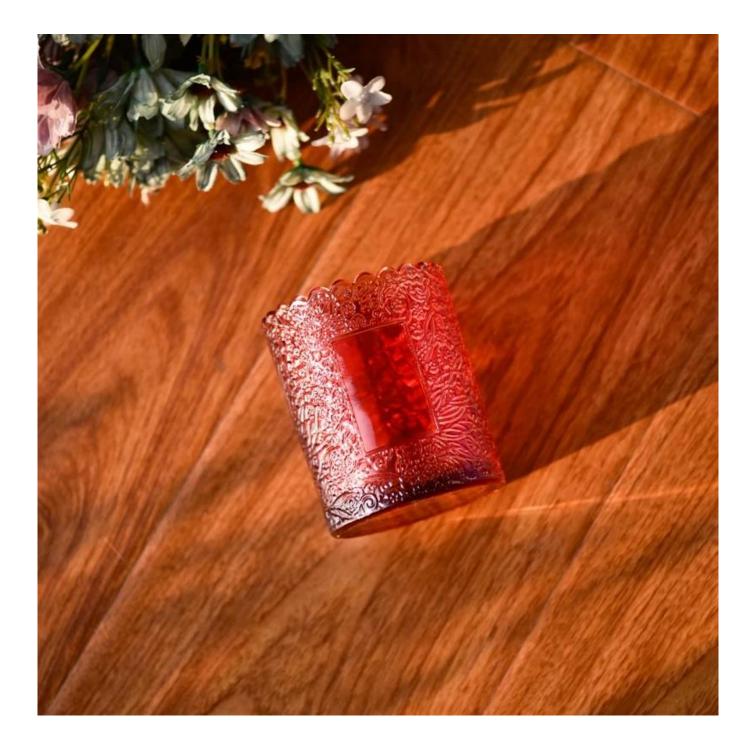

## New 8oz red glass candle jars with beautiful pattern design candle holder

Sunny Glasswares not only places  $\operatorname{OEM}$  /  $\operatorname{ODM}$  orders, but also helps many brands to start with product concepts.

## Why choose Sunny

product name New 8oz red glass candle jars with beautiful pattern design candle holder

| Article       | SGKY23110303                                                                                                                              |
|---------------|-------------------------------------------------------------------------------------------------------------------------------------------|
| Cut it        | Top dia: 75 mm<br>Bottom dia: 71 mm<br>Height: 90 mm<br>Weight: 248 g<br>Capacity:255 ml                                                  |
| Capacity      | candle holders of different sizes etc. It's available                                                                                     |
| Sampling time | <ul><li>1.5 days if the shape and size of the products exist</li><li>2.15 days if you need a new shape and size of the products</li></ul> |
| package       | Regular security packing 24 pieces / 36 pieces / 48 pieces and so on for export carton with egg divider                                   |
| MOQ           | 5000pcs                                                                                                                                   |
| Delivery time | Within 55 days of order confirmation                                                                                                      |
| Payment terms | 30% deposit by T / T in advance, the balance after showing the copy of B / L $$                                                           |