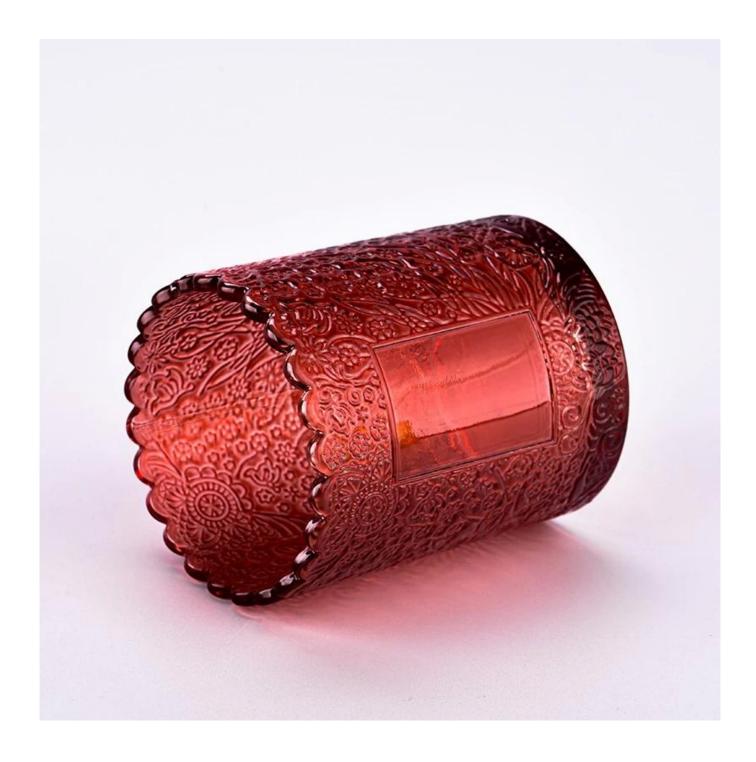

## New 8oz red glass candle jars with beautiful pattern design candle holder

Sunny Glasswares not only places  $\operatorname{OEM}$  /  $\operatorname{ODM}$  orders, but also helps many brands to start with product concepts.

## Why choose Sunny

product name New 8oz red glass candle jars with beautiful pattern design candle holder

| Article       | SGKY23110303                                                                                                                              |
|---------------|-------------------------------------------------------------------------------------------------------------------------------------------|
| Cut it        | Top dia: 75 mm<br>Bottom dia: 71 mm<br>Height: 90 mm<br>Weight: 248 g<br>Capacity:255 ml                                                  |
| Capacity      | candle holders of different sizes etc. It's available                                                                                     |
| Sampling time | <ul><li>1.5 days if the shape and size of the products exist</li><li>2.15 days if you need a new shape and size of the products</li></ul> |
| package       | Regular security packing 24 pieces / 36 pieces / 48 pieces and so on for export carton with egg divider                                   |
| MOQ           | 5000pcs                                                                                                                                   |
| Delivery time | Within 55 days of order confirmation                                                                                                      |
| Payment terms | 30% deposit by T / T in advance, the balance after showing the copy of B / L $$                                                           |