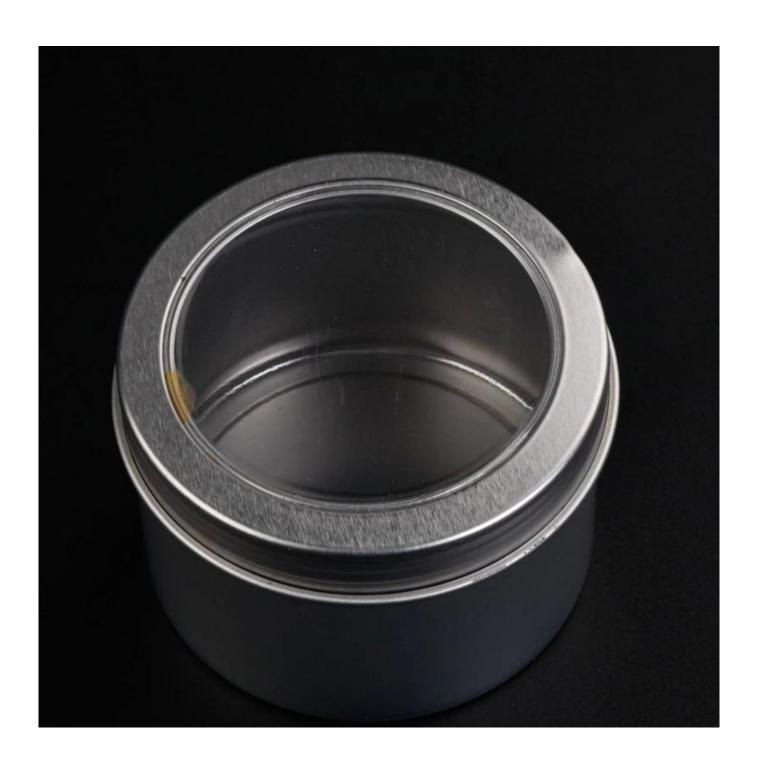

# New 6oz metal candle vessel tin containers supplier

Sunny Glasswares not only places OEM / ODM orders, but also helps many brands to start with product concepts.

| Cut it        | Top dia: 72mm Bottom dia: 70mm Height: 49mm Weight: 38g Capacity: 165ml                                            |
|---------------|--------------------------------------------------------------------------------------------------------------------|
| Capacity      | candle holders of different sizes etc. It's available                                                              |
| Sampling time | 1.5 days if the shape and size of the products exist<br>2.15 days if you need a new shape and size of the products |
| package       | Regular security packing 24 pieces / 36 pieces / 48 pieces and so on for export carton with egg divider            |
| MOQ           | 5000pcs                                                                                                            |
| Delivery time | Within 55 days of order confirmation                                                                               |
| Payment terms | 30% deposit by T / T in advance, the balance after showing the copy of B / L                                       |