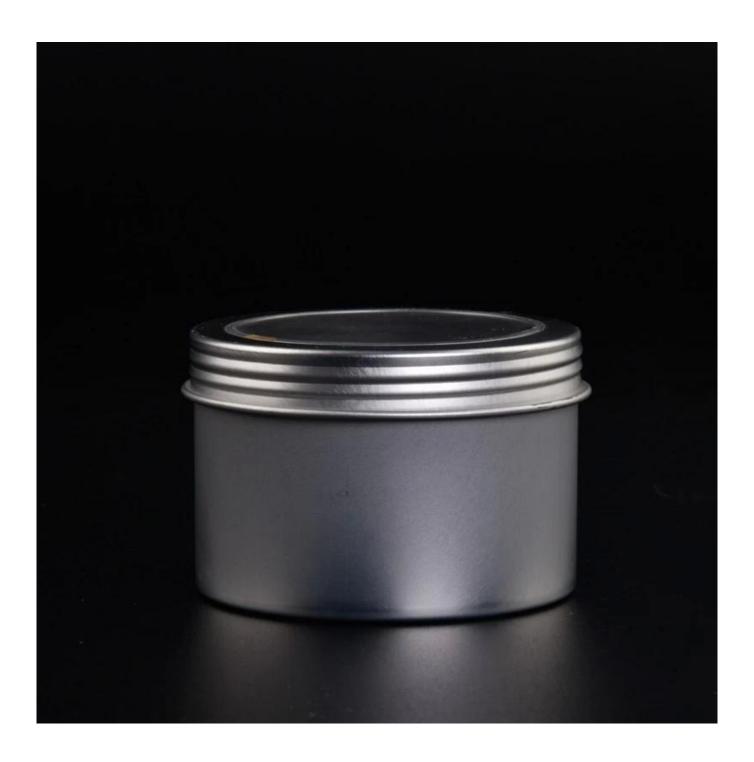

# New 6oz metal candle vessel tin containers supplier

Sunny Glasswares not only places OEM / ODM orders, but also helps many brands to start with product concepts.

| Cut it        | Top dia: 72mm Bottom dia: 70mm Height: 49mm Weight: 38g Capacity: 165ml                                            |
|---------------|--------------------------------------------------------------------------------------------------------------------|
| Capacity      | candle holders of different sizes etc. It's available                                                              |
| Sampling time | 1.5 days if the shape and size of the products exist<br>2.15 days if you need a new shape and size of the products |
| package       | Regular security packing 24 pieces / 36 pieces / 48 pieces and so on for export carton with egg divider            |
| MOQ           | 5000pcs                                                                                                            |
| Delivery time | Within 55 days of order confirmation                                                                               |
| Payment terms | 30% deposit by T / T in advance, the balance after showing the copy of B / L                                       |