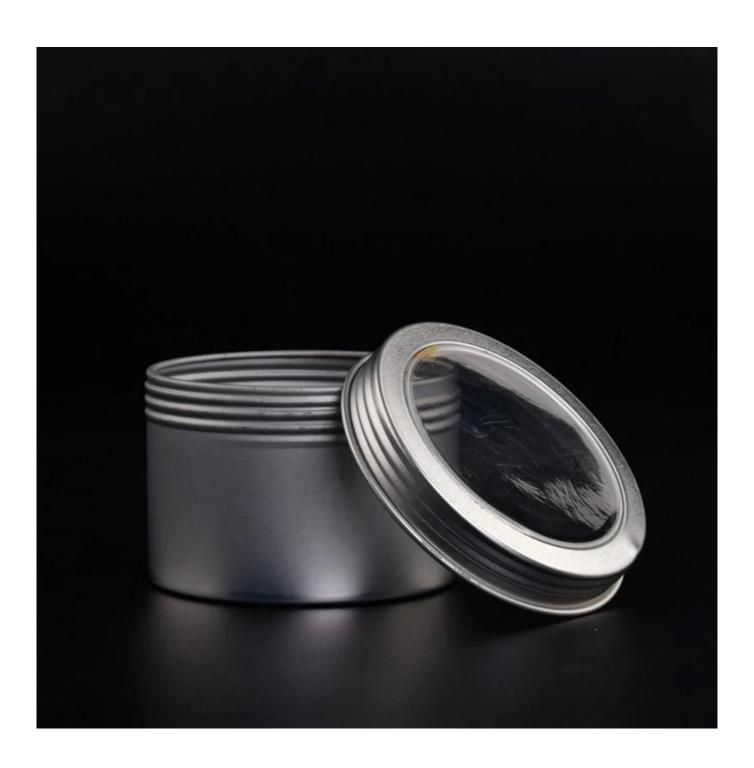

# New 6oz metal candle vessel tin containers supplier

Sunny Glasswares not only places OEM / ODM orders, but also helps many brands to start with product concepts.

| Cut it        | Top dia: 72mm Bottom dia: 70mm Height: 49mm Weight: 38g Capacity: 165ml                                            |
|---------------|--------------------------------------------------------------------------------------------------------------------|
| Capacity      | candle holders of different sizes etc. It's available                                                              |
| Sampling time | 1.5 days if the shape and size of the products exist<br>2.15 days if you need a new shape and size of the products |
| package       | Regular security packing 24 pieces / 36 pieces / 48 pieces and so on for export carton with egg divider            |
| MOQ           | 5000pcs                                                                                                            |
| Delivery time | Within 55 days of order confirmation                                                                               |
| Payment terms | 30% deposit by T / T in advance, the balance after showing the copy of B / L                                       |