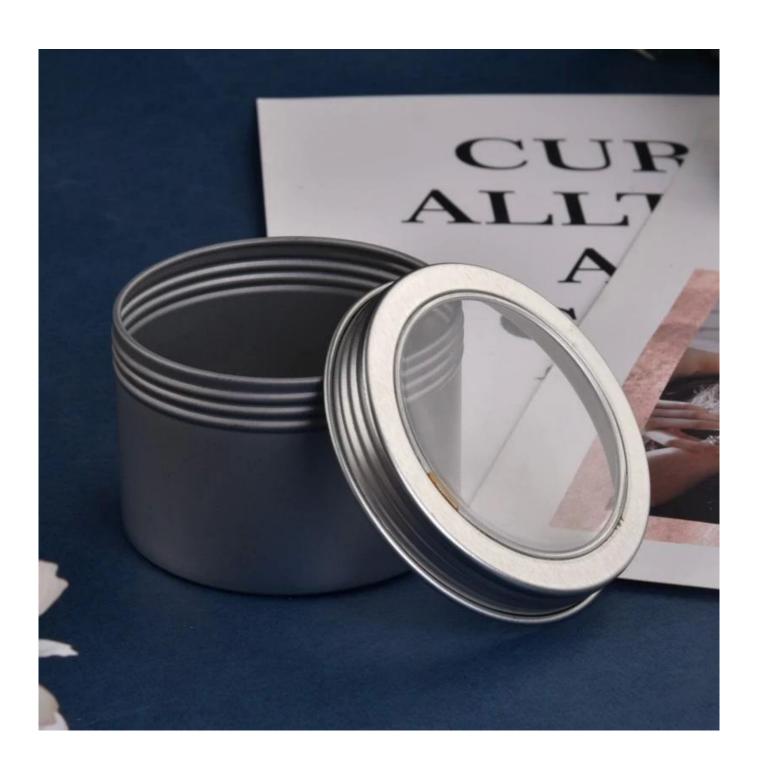

# New 6oz metal candle vessel tin containers supplier

Sunny Glasswares not only places OEM / ODM orders, but also helps many brands to start with product concepts.

| Cut it        | Top dia: 72mm Bottom dia: 70mm Height: 49mm Weight: 38g Capacity: 165ml                                            |
|---------------|--------------------------------------------------------------------------------------------------------------------|
| Capacity      | candle holders of different sizes etc. It's available                                                              |
| Sampling time | 1.5 days if the shape and size of the products exist<br>2.15 days if you need a new shape and size of the products |
| package       | Regular security packing 24 pieces / 36 pieces / 48 pieces and so on for export carton with egg divider            |
| MOQ           | 5000pcs                                                                                                            |
| Delivery time | Within 55 days of order confirmation                                                                               |
| Payment terms | 30% deposit by T / T in advance, the balance after showing the copy of B / L                                       |