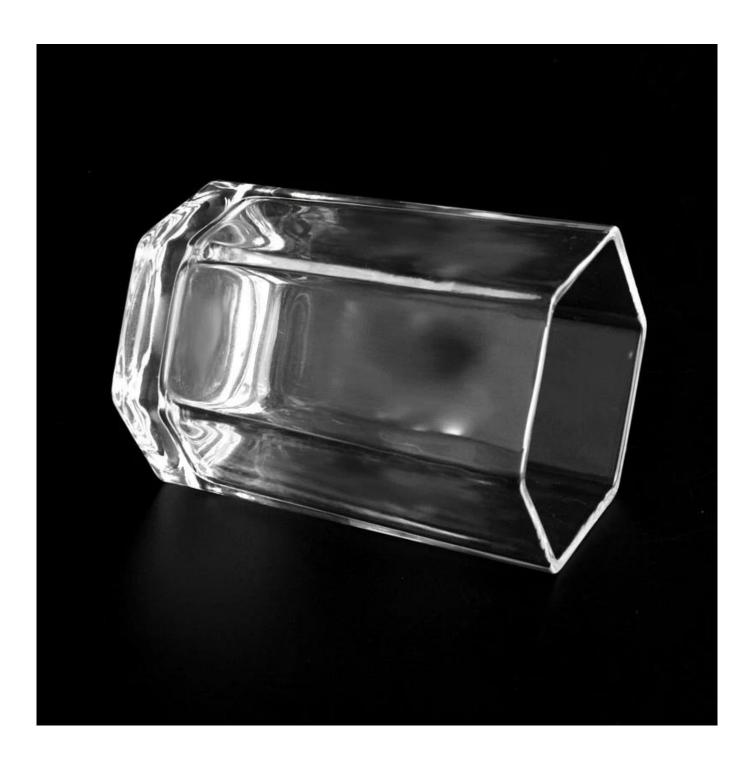

# New 500ml hexagon glass clear candle holder supplier

Sunny Glasswares not only places OEM / ODM orders, but also helps many brands to start with product concepts.

| Cut it        | Top dia: 88mm Bottom dia: 72mm Height: 119mm Weight: 362g Capacity: 440ml                                       |
|---------------|-----------------------------------------------------------------------------------------------------------------|
| Capacity      | candle holders of different sizes etc. It's available                                                           |
| Sampling time | 1.5 days if the shape and size of the products exist 2.15 days if you need a new shape and size of the products |
| package       | Regular security packing 24 pieces / 36 pieces / 48 pieces and so on for export carton with egg divider         |
| MOQ           | 5000pcs                                                                                                         |
| Delivery time | Within 55 days of order confirmation                                                                            |
| Payment terms | 30% deposit by T / T in advance, the balance after showing the copy of B / L                                    |