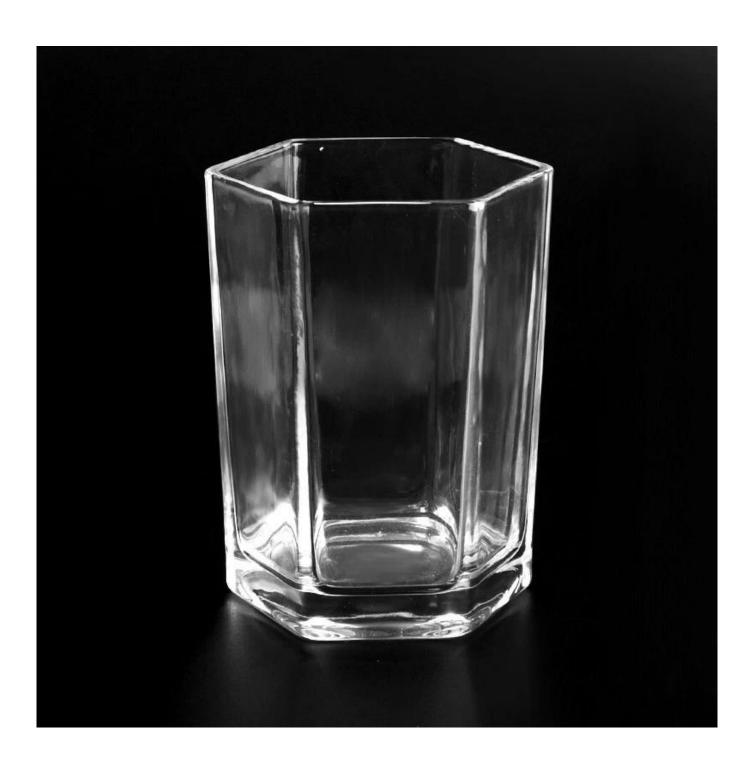

# New 500ml hexagon glass clear candle holder supplier

Sunny Glasswares not only places OEM / ODM orders, but also helps many brands to start with product concepts.

| Cut it        | Top dia: 88mm Bottom dia: 72mm Height: 119mm Weight: 362g Capacity: 440ml                                       |
|---------------|-----------------------------------------------------------------------------------------------------------------|
| Capacity      | candle holders of different sizes etc. It's available                                                           |
| Sampling time | 1.5 days if the shape and size of the products exist 2.15 days if you need a new shape and size of the products |
| package       | Regular security packing 24 pieces / 36 pieces / 48 pieces and so on for export carton with egg divider         |
| MOQ           | 5000pcs                                                                                                         |
| Delivery time | Within 55 days of order confirmation                                                                            |
| Payment terms | 30% deposit by T / T in advance, the balance after showing the copy of B / L                                    |