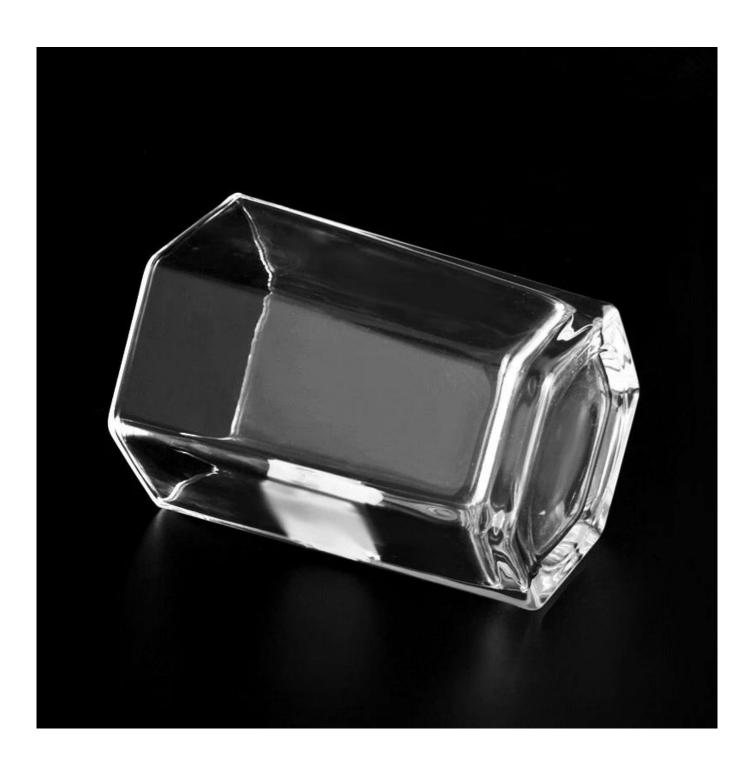

# New 500ml hexagon glass clear candle holder supplier

Sunny Glasswares not only places OEM / ODM orders, but also helps many brands to start with product concepts.

| Cut it        | Top dia: 88mm Bottom dia: 72mm Height: 119mm Weight: 362g Capacity: 440ml                                       |
|---------------|-----------------------------------------------------------------------------------------------------------------|
| Capacity      | candle holders of different sizes etc. It's available                                                           |
| Sampling time | 1.5 days if the shape and size of the products exist 2.15 days if you need a new shape and size of the products |
| package       | Regular security packing 24 pieces / 36 pieces / 48 pieces and so on for export carton with egg divider         |
| MOQ           | 5000pcs                                                                                                         |
| Delivery time | Within 55 days of order confirmation                                                                            |
| Payment terms | 30% deposit by T / T in advance, the balance after showing the copy of B / L                                    |