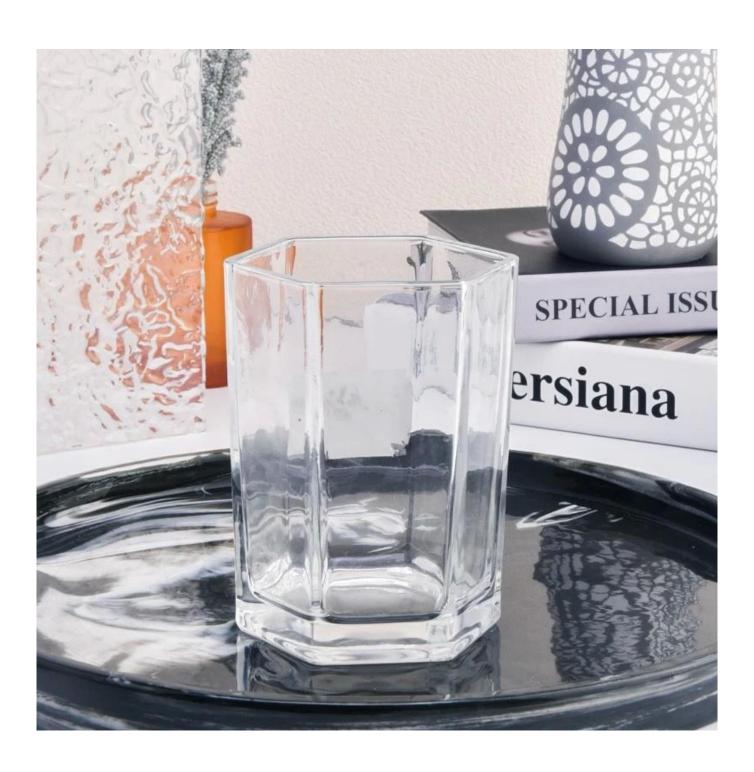

# New 500ml hexagon glass clear candle holder supplier

Sunny Glasswares not only places OEM / ODM orders, but also helps many brands to start with product concepts.

| Cut it        | Top dia: 88mm Bottom dia: 72mm Height: 119mm Weight: 362g Capacity: 440ml                                       |
|---------------|-----------------------------------------------------------------------------------------------------------------|
| Capacity      | candle holders of different sizes etc. It's available                                                           |
| Sampling time | 1.5 days if the shape and size of the products exist 2.15 days if you need a new shape and size of the products |
| package       | Regular security packing 24 pieces / 36 pieces / 48 pieces and so on for export carton with egg divider         |
| MOQ           | 5000pcs                                                                                                         |
| Delivery time | Within 55 days of order confirmation                                                                            |
| Payment terms | 30% deposit by T / T in advance, the balance after showing the copy of B / L                                    |