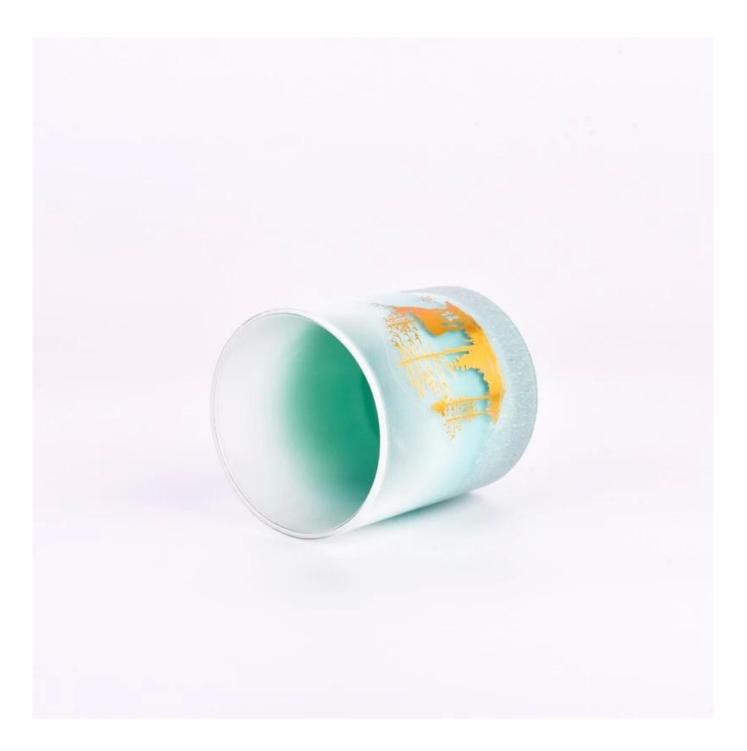

## New 300ml gradient color glass candle jars with elk design supplier

Sunny Glasswares not only places  $\operatorname{OEM}$  /  $\operatorname{ODM}$  orders, but also helps many brands to start with product concepts.

## Why choose Sunny

product name New 300ml gradient color glass candle jars with elk design supplier

| Article       | SGHY23062020                                                                                                                              |
|---------------|-------------------------------------------------------------------------------------------------------------------------------------------|
| Cut it        | Top dia: 80mm<br>Bottom dia: 75mm<br>Height: 90mm<br>Weight: 268g<br>Capacity: 305ml                                                      |
| Capacity      | candle holders of different sizes etc. It's available                                                                                     |
| Sampling time | <ul><li>1.5 days if the shape and size of the products exist</li><li>2.15 days if you need a new shape and size of the products</li></ul> |
| package       | Regular security packing 24 pieces / 36 pieces / 48 pieces and so on for export carton with egg divider                                   |
| MOQ           | 5000pcs                                                                                                                                   |
| Delivery time | Within 55 days of order confirmation                                                                                                      |
| Payment terms | 30% deposit by T / T in advance, the balance after showing the copy of B / L $$                                                           |