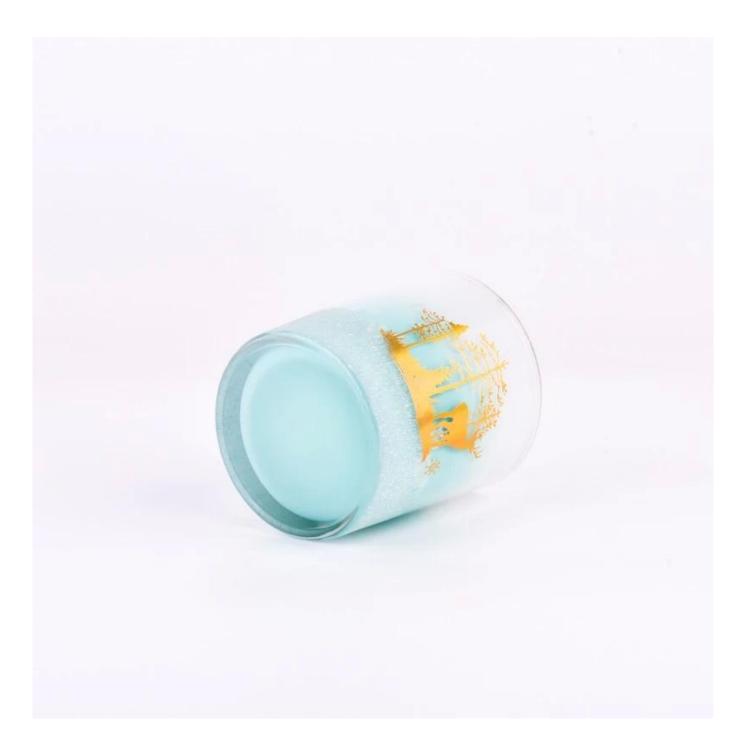

## New 300ml gradient color glass candle jars with elk design supplier

Sunny Glasswares not only places  $\operatorname{OEM}$  /  $\operatorname{ODM}$  orders, but also helps many brands to start with product concepts.

## Why choose Sunny

product name New 300ml gradient color glass candle jars with elk design supplier

| Article       | SGHY23062020                                                                                                                              |
|---------------|-------------------------------------------------------------------------------------------------------------------------------------------|
| Cut it        | Top dia: 80mm<br>Bottom dia: 75mm<br>Height: 90mm<br>Weight: 268g<br>Capacity: 305ml                                                      |
| Capacity      | candle holders of different sizes etc. It's available                                                                                     |
| Sampling time | <ul><li>1.5 days if the shape and size of the products exist</li><li>2.15 days if you need a new shape and size of the products</li></ul> |
| package       | Regular security packing 24 pieces / 36 pieces / 48 pieces and so on for export carton with egg divider                                   |
| MOQ           | 5000pcs                                                                                                                                   |
| Delivery time | Within 55 days of order confirmation                                                                                                      |
| Payment terms | 30% deposit by T / T in advance, the balance after showing the copy of B / L $$                                                           |