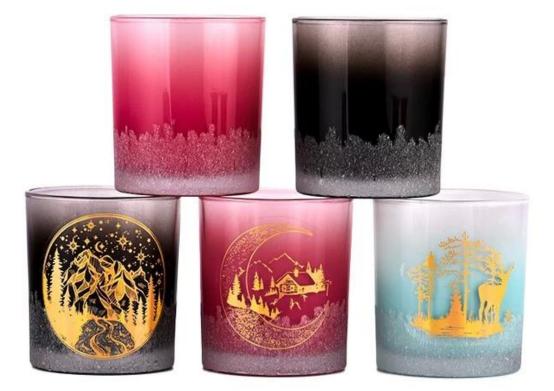

## New 300ml gradient color glass candle jars with elk design supplier

Sunny Glasswares not only places  $\operatorname{OEM}$  /  $\operatorname{ODM}$  orders, but also helps many brands to start with product concepts.

## Why choose Sunny

product name New 300ml gradient color glass candle jars with elk design supplier

| Article       | SGHY23062020                                                                                                                              |
|---------------|-------------------------------------------------------------------------------------------------------------------------------------------|
| Cut it        | Top dia: 80mm<br>Bottom dia: 75mm<br>Height: 90mm<br>Weight: 268g<br>Capacity: 305ml                                                      |
| Capacity      | candle holders of different sizes etc. It's available                                                                                     |
| Sampling time | <ul><li>1.5 days if the shape and size of the products exist</li><li>2.15 days if you need a new shape and size of the products</li></ul> |
| package       | Regular security packing 24 pieces / 36 pieces / 48 pieces and so on for export carton with egg divider                                   |
| MOQ           | 5000pcs                                                                                                                                   |
| Delivery time | Within 55 days of order confirmation                                                                                                      |
| Payment terms | 30% deposit by T / T in advance, the balance after showing the copy of B / L $$                                                           |