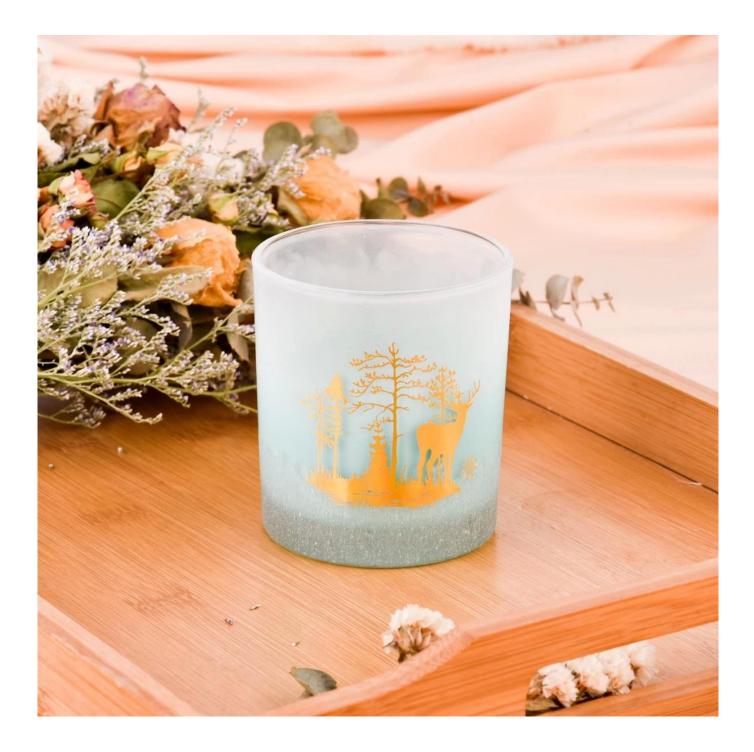

## New 300ml gradient color glass candle jars with elk design supplier

Sunny Glasswares not only places  $\operatorname{OEM}$  /  $\operatorname{ODM}$  orders, but also helps many brands to start with product concepts.

## Why choose Sunny

product name New 300ml gradient color glass candle jars with elk design supplier

| Article       | SGHY23062020                                                                                                                              |
|---------------|-------------------------------------------------------------------------------------------------------------------------------------------|
| Cut it        | Top dia: 80mm<br>Bottom dia: 75mm<br>Height: 90mm<br>Weight: 268g<br>Capacity: 305ml                                                      |
| Capacity      | candle holders of different sizes etc. It's available                                                                                     |
| Sampling time | <ul><li>1.5 days if the shape and size of the products exist</li><li>2.15 days if you need a new shape and size of the products</li></ul> |
| package       | Regular security packing 24 pieces / 36 pieces / 48 pieces and so on for export carton with egg divider                                   |
| MOQ           | 5000pcs                                                                                                                                   |
| Delivery time | Within 55 days of order confirmation                                                                                                      |
| Payment terms | 30% deposit by T / T in advance, the balance after showing the copy of B / L $$                                                           |