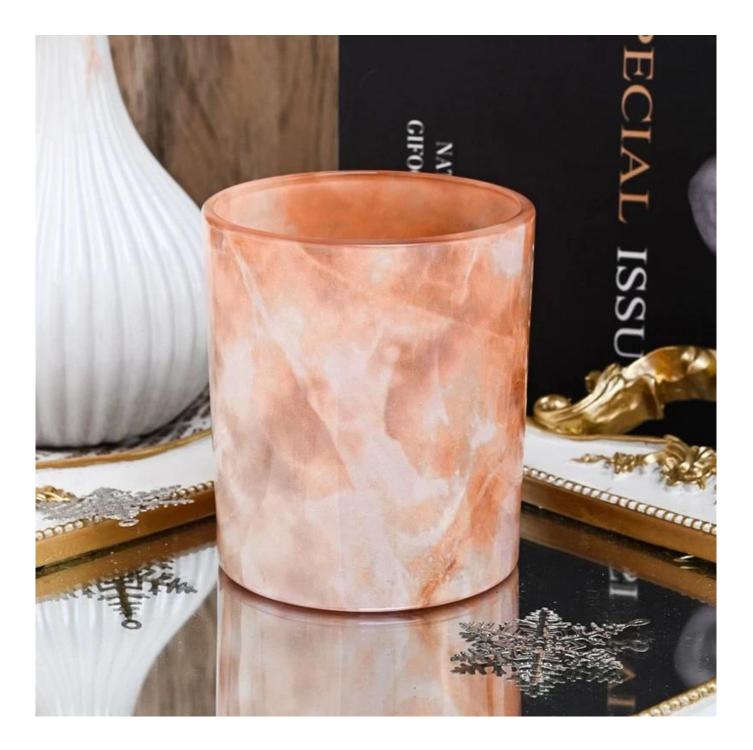

## New 300ml glass printing candle holder empty jar supplier

Sunny Glasswares not only places  $\operatorname{OEM}$  /  $\operatorname{ODM}$  orders, but also helps many brands to start with product concepts.

## Why choose Sunny

**product name** New 300ml glass printing candle holder empty jar supplier

| Article       | SGHY22081906                                                                                                                              |
|---------------|-------------------------------------------------------------------------------------------------------------------------------------------|
| Cut it        | Top dia: 80mm<br>Bottom dia: 77mm<br>Height: 90mm<br>Weight: 300g<br>Capacity: 300ml                                                      |
| Capacity      | candle holders of different sizes etc. It's available                                                                                     |
| Sampling time | <ul><li>1.5 days if the shape and size of the products exist</li><li>2.15 days if you need a new shape and size of the products</li></ul> |
| package       | Regular security packing 24 pieces / 36 pieces / 48 pieces and so on for export carton with egg divider                                   |
| MOQ           | 5000pcs                                                                                                                                   |
| Delivery time | Within 55 days of order confirmation                                                                                                      |
| Payment terms | 30% deposit by T / T in advance, the balance after showing the copy of B / L $$                                                           |