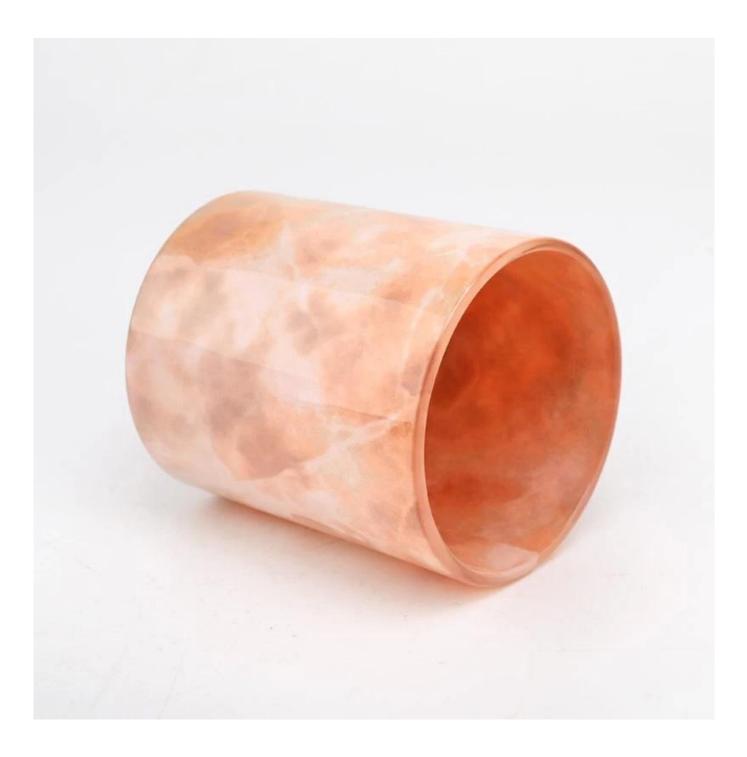

## New 300ml glass printing candle holder empty jar supplier

Sunny Glasswares not only places  $\operatorname{OEM}$  /  $\operatorname{ODM}$  orders, but also helps many brands to start with product concepts.

## Why choose Sunny

**product name** New 300ml glass printing candle holder empty jar supplier

| Article       | SGHY22081906                                                                                                                              |
|---------------|-------------------------------------------------------------------------------------------------------------------------------------------|
| Cut it        | Top dia: 80mm<br>Bottom dia: 77mm<br>Height: 90mm<br>Weight: 300g<br>Capacity: 300ml                                                      |
| Capacity      | candle holders of different sizes etc. It's available                                                                                     |
| Sampling time | <ul><li>1.5 days if the shape and size of the products exist</li><li>2.15 days if you need a new shape and size of the products</li></ul> |
| package       | Regular security packing 24 pieces / 36 pieces / 48 pieces and so on for export carton with egg divider                                   |
| MOQ           | 5000pcs                                                                                                                                   |
| Delivery time | Within 55 days of order confirmation                                                                                                      |
| Payment terms | 30% deposit by T / T in advance, the balance after showing the copy of B / L $$                                                           |