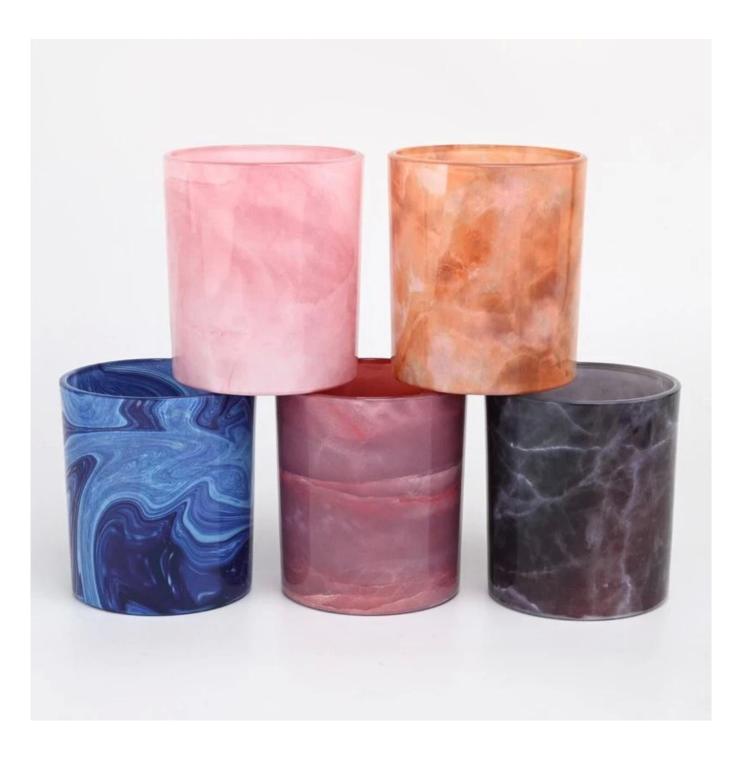

## New 300ml glass printing candle holder empty jar supplier

Sunny Glasswares not only places  $\operatorname{OEM}$  /  $\operatorname{ODM}$  orders, but also helps many brands to start with product concepts.

## Why choose Sunny

**product name** New 300ml glass printing candle holder empty jar supplier

| Article       | SGHY22081906                                                                                                                              |
|---------------|-------------------------------------------------------------------------------------------------------------------------------------------|
| Cut it        | Top dia: 80mm<br>Bottom dia: 77mm<br>Height: 90mm<br>Weight: 300g<br>Capacity: 300ml                                                      |
| Capacity      | candle holders of different sizes etc. It's available                                                                                     |
| Sampling time | <ul><li>1.5 days if the shape and size of the products exist</li><li>2.15 days if you need a new shape and size of the products</li></ul> |
| package       | Regular security packing 24 pieces / 36 pieces / 48 pieces and so on for export carton with egg divider                                   |
| MOQ           | 5000pcs                                                                                                                                   |
| Delivery time | Within 55 days of order confirmation                                                                                                      |
| Payment terms | 30% deposit by T / T in advance, the balance after showing the copy of B / L $$                                                           |