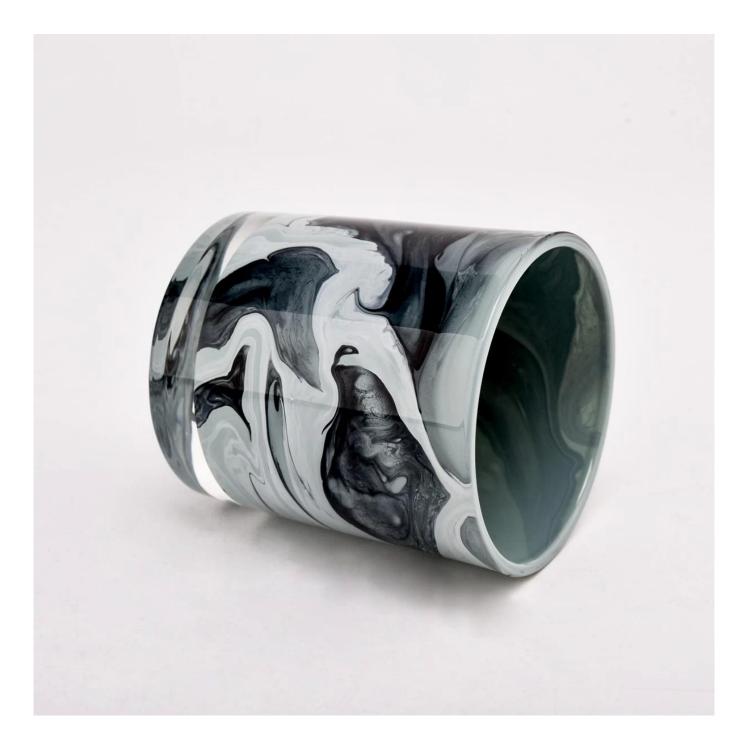

## Why choose Sunny

product name New 10oz exquisite pattern design glass candle holder supplier

| Article       | SGZT22070601                                                                                                                              |
|---------------|-------------------------------------------------------------------------------------------------------------------------------------------|
| Cut it        | Top dia: 80mm<br>Bottom dia: 74mm<br>Height: 90mm<br>Weight: 287g<br>Capacity: 296ml                                                      |
| Capacity      | candle holders of different sizes etc. It's available                                                                                     |
| Sampling time | <ul><li>1.5 days if the shape and size of the products exist</li><li>2.15 days if you need a new shape and size of the products</li></ul> |
| package       | Regular security packing 24 pieces / 36 pieces / 48 pieces and so on for export carton with egg divider                                   |
| MOQ           | 2000pcs                                                                                                                                   |
| Delivery time | Within 55 days of order confirmation                                                                                                      |
| Payment terms | 30% deposit by T / T in advance, the balance after showing the copy of B / L $$                                                           |