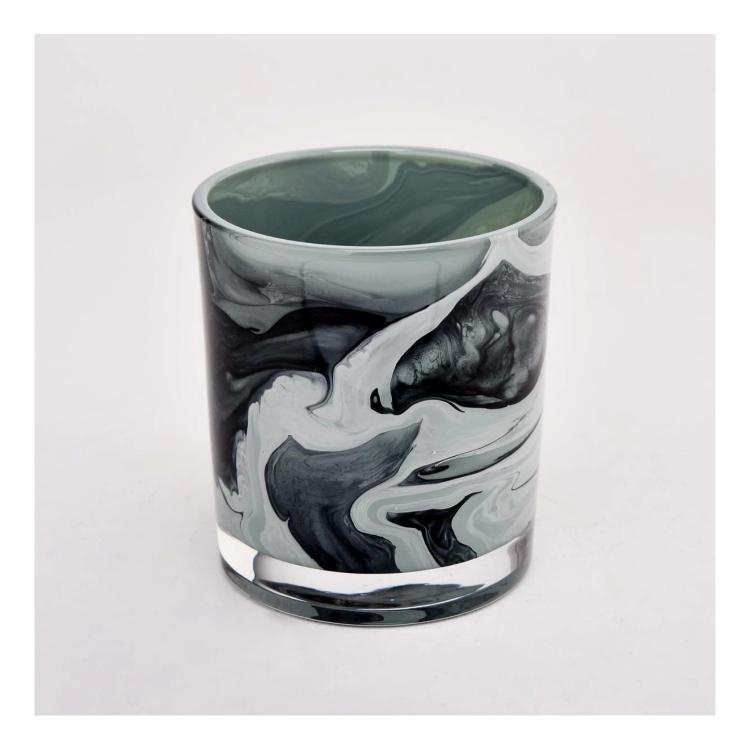

## Why choose Sunny

product name New 10oz exquisite pattern design glass candle holder supplier

| Article       | SGZT22070601                                                                                                                              |
|---------------|-------------------------------------------------------------------------------------------------------------------------------------------|
| Cut it        | Top dia: 80mm<br>Bottom dia: 74mm<br>Height: 90mm<br>Weight: 287g<br>Capacity: 296ml                                                      |
| Capacity      | candle holders of different sizes etc. It's available                                                                                     |
| Sampling time | <ul><li>1.5 days if the shape and size of the products exist</li><li>2.15 days if you need a new shape and size of the products</li></ul> |
| package       | Regular security packing 24 pieces / 36 pieces / 48 pieces and so on for export carton with egg divider                                   |
| MOQ           | 2000pcs                                                                                                                                   |
| Delivery time | Within 55 days of order confirmation                                                                                                      |
| Payment terms | 30% deposit by T / T in advance, the balance after showing the copy of B / L $$                                                           |