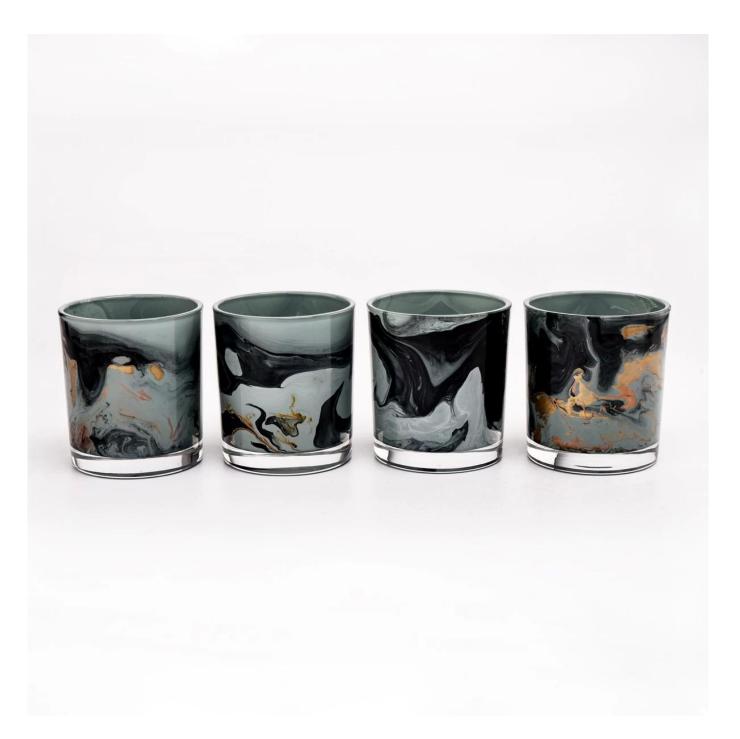

## Why choose Sunny

product name New 10oz exquisite pattern design glass candle holder supplier

| Article       | SGZT22070601                                                                                                                              |
|---------------|-------------------------------------------------------------------------------------------------------------------------------------------|
| Cut it        | Top dia: 80mm<br>Bottom dia: 74mm<br>Height: 90mm<br>Weight: 287g<br>Capacity: 296ml                                                      |
| Capacity      | candle holders of different sizes etc. It's available                                                                                     |
| Sampling time | <ul><li>1.5 days if the shape and size of the products exist</li><li>2.15 days if you need a new shape and size of the products</li></ul> |
| package       | Regular security packing 24 pieces / 36 pieces / 48 pieces and so on for export carton with egg divider                                   |
| MOQ           | 2000pcs                                                                                                                                   |
| Delivery time | Within 55 days of order confirmation                                                                                                      |
| Payment terms | 30% deposit by T / T in advance, the balance after showing the copy of B / L $$                                                           |