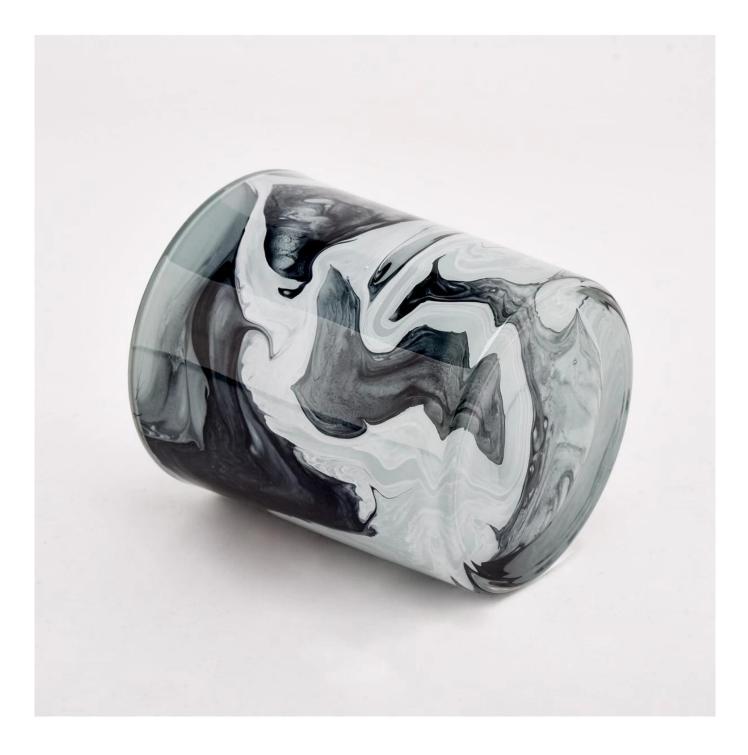

# New 10oz exquisite pattern design glass candle holder supplier

Sunny Glasswares not only places OEM / ODM orders, but also helps many brands to start with product concepts.

## Why choose Sunny

product name New 10oz exquisite pattern design glass candle holder supplier

| Article       | SGZT22070601                                                                                                                              |
|---------------|-------------------------------------------------------------------------------------------------------------------------------------------|
| Cut it        | Top dia: 80mm<br>Bottom dia: 74mm<br>Height: 90mm<br>Weight: 287g<br>Capacity: 296ml                                                      |
| Capacity      | candle holders of different sizes etc. It's available                                                                                     |
| Sampling time | <ul><li>1.5 days if the shape and size of the products exist</li><li>2.15 days if you need a new shape and size of the products</li></ul> |
| package       | Regular security packing 24 pieces / 36 pieces / 48 pieces and so on for export carton with egg divider                                   |
| MOQ           | 2000pcs                                                                                                                                   |
| Delivery time | Within 55 days of order confirmation                                                                                                      |
| Payment terms | 30% deposit by T / T in advance, the balance after showing the copy of B / L $$                                                           |