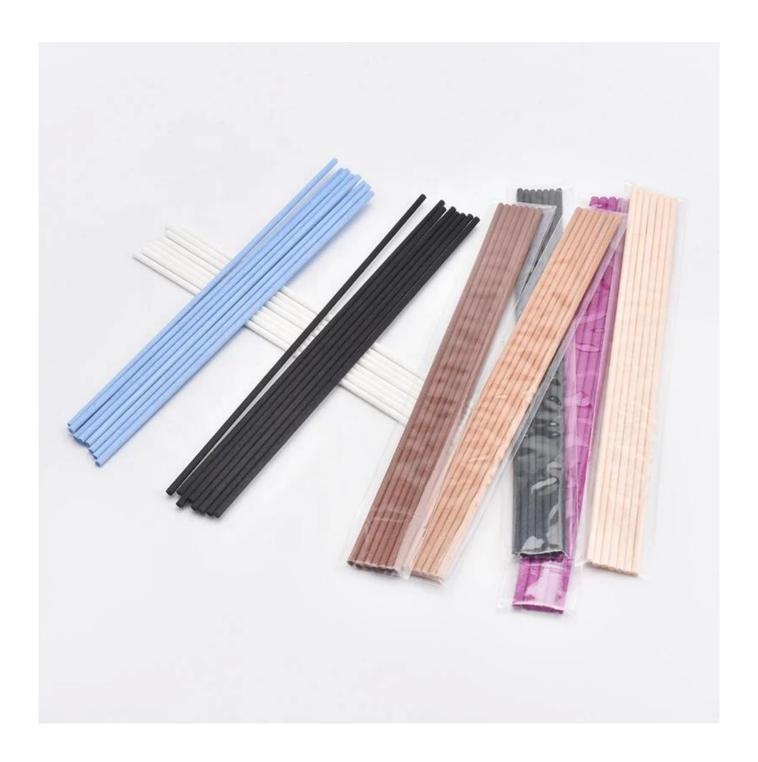

### **Natural Oil Aroma Diffuser fiber Sticks reeds wholesale**

### **Product Description**

The lids are designed by our professional designers team. It is made from deep processing and kept good quality. It is suitable for candle jars, other bottles and so on.

| product name  | Natural Oil Aroma Diffuser fiber Sticks reeds wholesale                            |
|---------------|------------------------------------------------------------------------------------|
| Sample time   | 5 days if at exist shaped and size     15 days if need new shape or size           |
| Measure       | 200mm*3mm                                                                          |
| Packing       | Normal packing,Individual gift box, PVC box, window box, color box, white box, etc |
| Delivery time | Within 35 days after the sample and order confirmed                                |
| Payment term  | 30% deposit by T/T in advance and the balance against the copy of B/L              |
| Shipment      | By sea,by air,by Express and your shipping agent is acceptable                     |