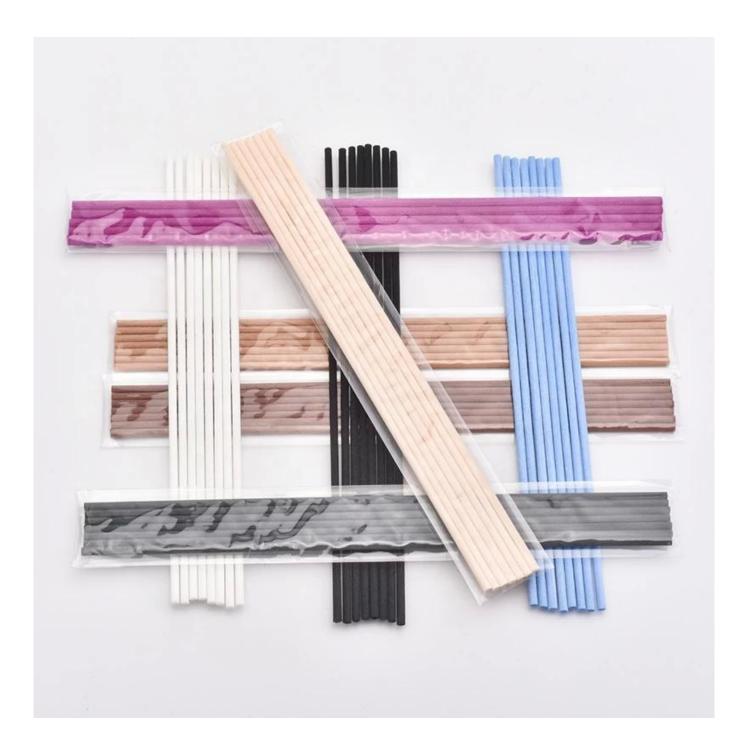

### **Natural Oil Aroma Diffuser fiber Sticks reeds wholesale**

### **Product Description**

The lids are designed by our professional designers team. It is made from deep processing and kept good quality. It is suitable for candle jars, other bottles and so on.

| product name  | Natural Oil Aroma Diffuser fiber Sticks reeds wholesale                            |
|---------------|------------------------------------------------------------------------------------|
| Sample time   | 5 days if at exist shaped and size     15 days if need new shape or size           |
| Measure       | 200mm*3mm                                                                          |
| Packing       | Normal packing,Individual gift box, PVC box, window box, color box, white box, etc |
| Delivery time | Within 35 days after the sample and order confirmed                                |
| Payment term  | 30% deposit by T/T in advance and the balance against the copy of B/L              |
| Shipment      | By sea,by air,by Express and your shipping agent is acceptable                     |