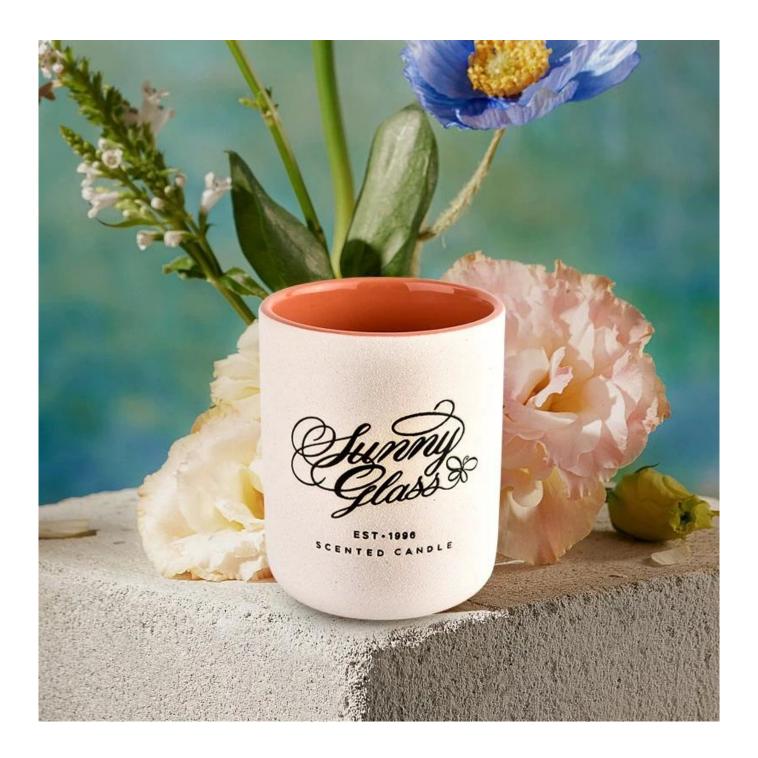

Modern cylindrical  $\underline{\text{ceramic candle jar}}$  candle container for candle making

Why Choose **Sunny Glassware** 

- Upmost dedication to design, never compression on quality
- <u>Sunny Glassware</u> strictly protect the customers' designs, all the newly designed items from us haven't been copied in three years.
- Product quality is the major focus in <u>Sunny Glassware</u>. <u>Sunny Glassware</u> once demolished 80,000 pcs of glass vessel with barely visible blemish.

## product description

| product<br>name   | Modern cylindrical <u>ceramic candle jar</u> candle container for candle making                   |  |
|-------------------|---------------------------------------------------------------------------------------------------|--|
| Sample time       | 1. 5 days if there is glass shape and size 2. 15 days, if you need new shapes and sizes glass     |  |
| Measure           | Item No.:SGMK21102734 Top dia: 83mm Bottom dia: 81.5mm Height: 104mm Weight: 307g Capacity: 390ml |  |
| Packing           | Normal packing, Individual gift box, PVC box, window box, color box, white box, etc               |  |
| Delivery<br>time  | Within 35 days after the sample and order confirmed                                               |  |
| Payment<br>term   | 30% deposit by T/T in advance and the balance against the copy of B/L                             |  |
| Shipment          | By sea,by air,by Express and your shipping agent is acceptable                                    |  |
| Usage<br>Occasion | Home decor,Wedding Decoration,Wedding Favors,Decoration enhancement,                              |  |

| Capacity | 390ml |
|----------|-------|
| weight   | 307g  |

This youthful and vigorous <u>ceramic candle jars</u> provide various choice. No matter as candle jar, or as storage jar, It can bring warmth and happiness to your life, customize pattern jars provide you more choices that matches with your home decoration. You can work out more patterns for you candle brand!

Unusual shapes and simple style-perfect for presenting your style in any room. Quality, impressive style and these <u>ceramic candle jars</u> so very gift worthy.

This decorative candle jar is the perfect gift for friendship and makes a elegance high-end gift for your loved ones. Everyone will appreciate the craftsmanship quality of this exquisite <u>ceramic candle jars</u>.