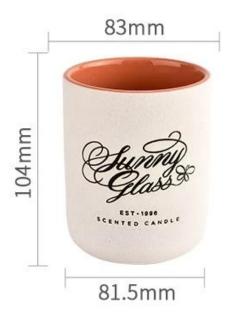

## product description

| product<br>name   | Modern cylindrical <u>ceramic candle jar</u> candle container for candle making                   |  |
|-------------------|---------------------------------------------------------------------------------------------------|--|
| Sample time       | 1. 5 days if there is glass shape and size 2. 15 days, if you need new shapes and sizes glass     |  |
| Measure           | Item No.:SGMK21102734 Top dia: 83mm Bottom dia: 81.5mm Height: 104mm Weight: 307g Capacity: 390ml |  |
| Packing           | Normal packing, Individual gift box, PVC box, window box, color box, white box, etc               |  |
| Delivery<br>time  | Within 35 days after the sample and order confirmed                                               |  |
| Payment<br>term   | 30% deposit by T/T in advance and the balance against the copy of B/L                             |  |
| Shipment          | By sea,by air,by Express and your shipping agent is acceptable                                    |  |
| Usage<br>Occasion | Home decor,Wedding Decoration,Wedding Favors,Decoration enhancement,                              |  |