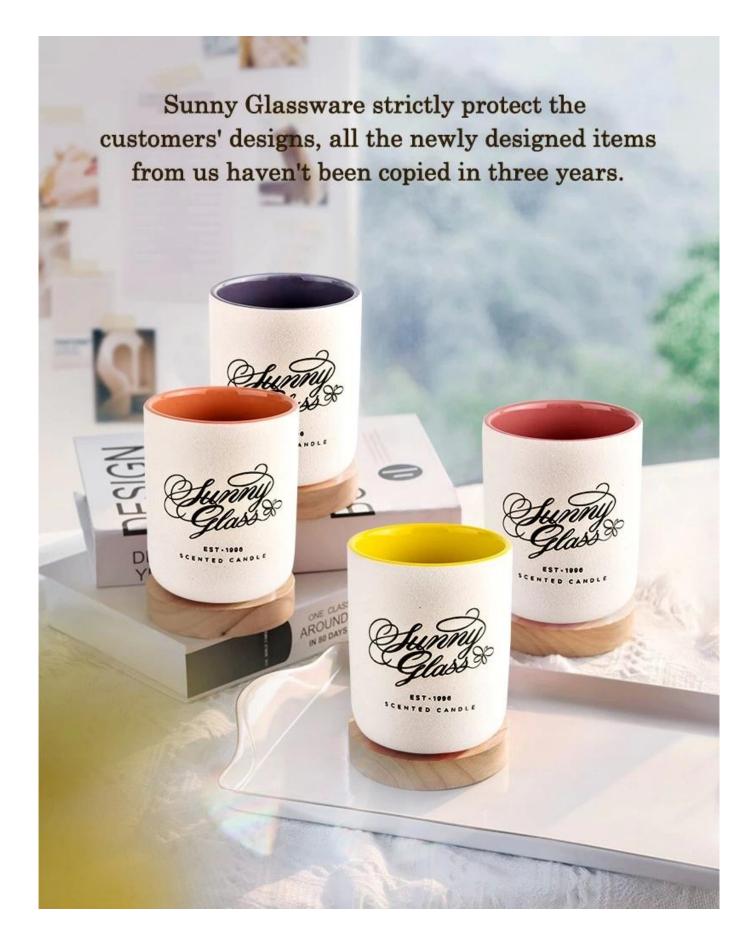

Modern cylindrical  $\underline{\text{ceramic candle jar}}$  candle container for candle making

Why Choose **Sunny Glassware** 

- Upmost dedication to design, never compression on quality
- <u>Sunny Glassware</u> strictly protect the customers' designs, all the newly designed items from us haven't been copied in three years.
- Product quality is the major focus in <u>Sunny Glassware</u>. <u>Sunny Glassware</u> once demolished 80,000 pcs of glass vessel with barely visible blemish.

| Capacity | 390ml |
|----------|-------|
| weight   | 307g  |

This youthful and vigorous <u>ceramic candle jars</u> provide various choice. No matter as candle jar, or as storage jar, It can bring warmth and happiness to your life, customize pattern jars provide you more choices that matches with your home decoration. You can work out more patterns for you candle brand!

Unusual shapes and simple style-perfect for presenting your style in any room. Quality, impressive style and these <u>ceramic candle jars</u> so very gift worthy.

This decorative candle jar is the perfect gift for friendship and makes a elegance high-end gift for your loved ones. Everyone will appreciate the craftsmanship quality of this exquisite <u>ceramic candle jars</u>.