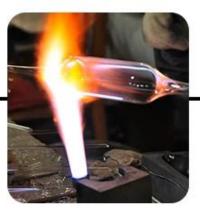

### **Process Craft**

## **PROCESS CRAFTS**

1. Material Heating

2. Mouth Blown Moulding

3. Cracking-off

6. Put on handle

5. Interface

4. Cracking-off

7. Inspection