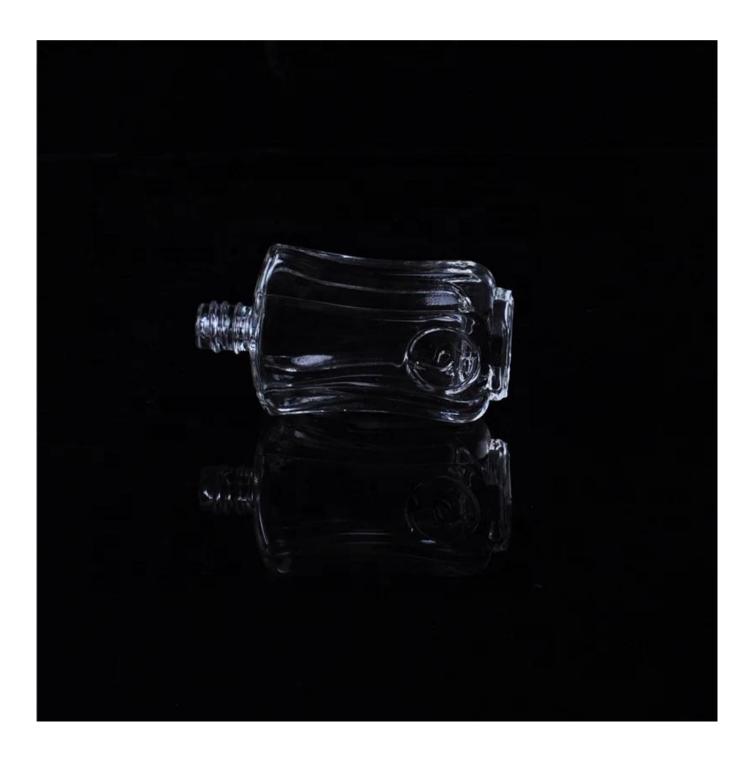

Sunny Glassware to grow your business rappidly.

| product name  | Mini empty glass container<br>embossed oil medicine bottles<br>supplier                                             |
|---------------|---------------------------------------------------------------------------------------------------------------------|
| Sample time   | <ol> <li>5 days if at exist shaped and size of glass</li> <li>15 days if need new shape or size of glass</li> </ol> |
| Measure(mm)   | Top dia:8mm Bottom dia:20mm Height:58mm Capacity:8ml Weight:26g                                                     |
| Packing       | Normal packing,Individual gift box, PVC box, window box, color box, white box, etc                                  |
| Delivery time | Within 35 days after the sample and order confirmed                                                                 |