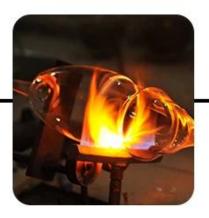

### **Process Craft**

## **PROCESS CRAFTS**

1. Material Heating

2. Mouth Blown Moulding

3. Cracking-off

6. Put on handle

5. Interface

4. Cracking-off

7. Inspection