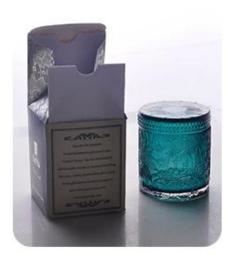

### **Product Description**

ARTISAN DESIGN: Everything flourishes in spring, this artfully-designed pattern brings people a sense of vitality. This beautiful **perfume bottle** is a perfect home decor piece for flameless fragrance.

Sunny Glassware to grow your business rappidly.

| product name  | Mini empty glass container<br>embossed oil medicine bottles<br>supplier                                             |
|---------------|---------------------------------------------------------------------------------------------------------------------|
| Sample time   | <ol> <li>5 days if at exist shaped and size of glass</li> <li>15 days if need new shape or size of glass</li> </ol> |
| Measure(mm)   | Top dia:8mm Bottom dia:20mm Height:58mm Capacity:8ml Weight:26g                                                     |
| Packing       | Normal packing,Individual gift box, PVC box, window box, color box, white box, etc                                  |
| Delivery time | Within 35 days after the sample and order confirmed                                                                 |