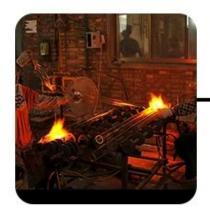

### **Process Craft**

## **PROCESS CRAFTS**

1. Material Heating

2. Mouth Blown Moulding

3. Cracking-off

6. Put on handle

5. Interface

4. Cracking-off

7. Inspection