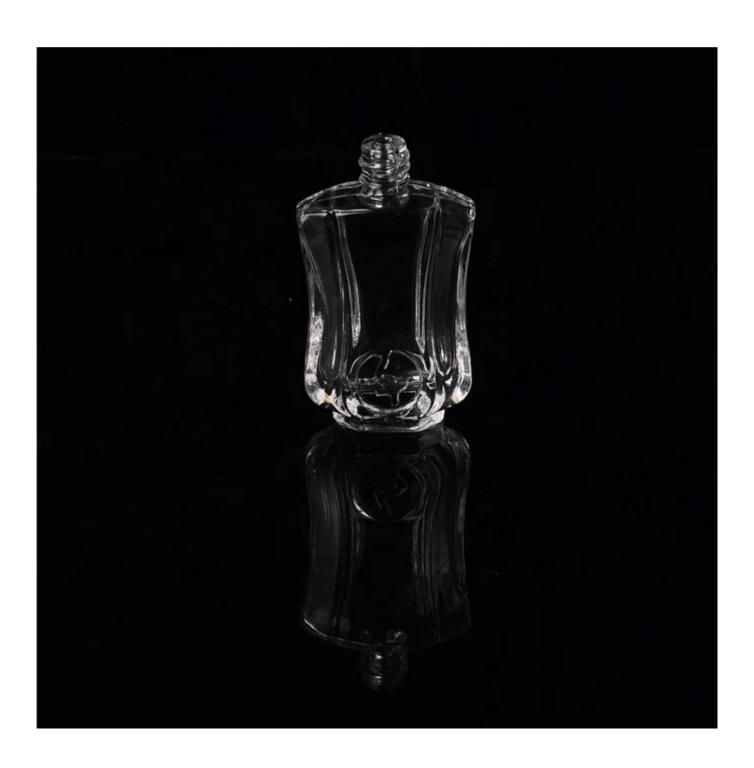

Sunny Glassware to grow your business rappidly.

| product name  | Mini empty glass container<br>embossed oil medicine bottles<br>supplier                                             |
|---------------|---------------------------------------------------------------------------------------------------------------------|
| Sample time   | <ol> <li>5 days if at exist shaped and size of glass</li> <li>15 days if need new shape or size of glass</li> </ol> |
| Measure(mm)   | Top dia:8mm Bottom dia:20mm Height:58mm Capacity:8ml Weight:26g                                                     |
| Packing       | Normal packing,Individual gift box, PVC box, window box, color box, white box, etc                                  |
| Delivery time | Within 35 days after the sample and order confirmed                                                                 |