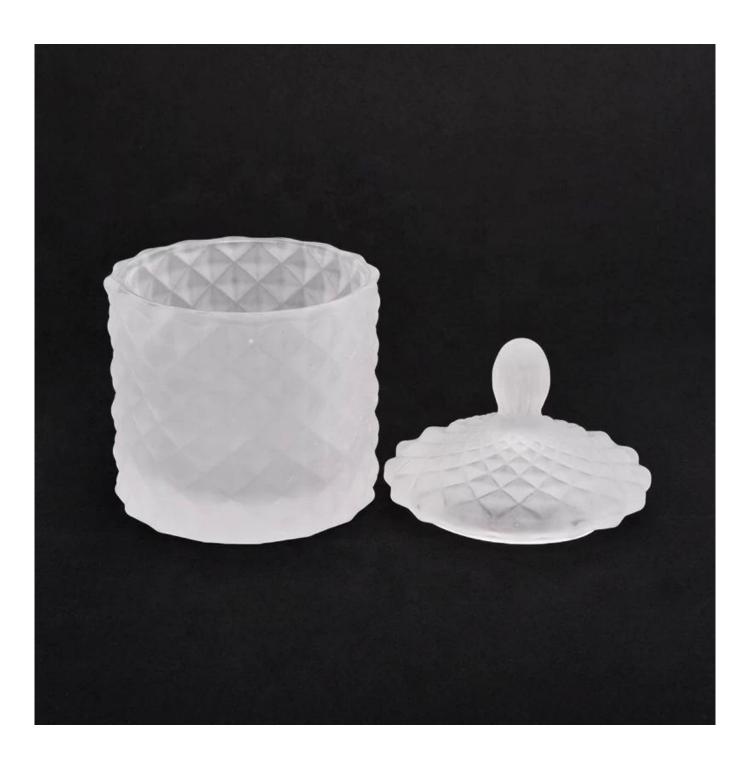

| Matte white candle c<br>with lid | ups decorative | tealight glass car | ndle jar |
|----------------------------------|----------------|--------------------|----------|
|                                  |                |                    |          |
|                                  |                |                    |          |
|                                  |                |                    |          |
|                                  |                |                    |          |
|                                  |                |                    |          |
|                                  |                |                    |          |
|                                  |                |                    |          |
|                                  |                |                    |          |
|                                  |                |                    |          |
|                                  |                |                    |          |
|                                  |                |                    |          |

| product name | Matte white candle cups decorative<br>tealight glass candle jar with lid                                               |
|--------------|------------------------------------------------------------------------------------------------------------------------|
| Sample time  | <ol> <li>5 days if at exist shaped and size of glass</li> <li>15 days if need new shape or size of glass</li> </ol>    |
| Measure      | Body: Top dia:65mm Bottom dia: 65mm Height: 57mm Weight:155g Capacity: 110ml Lid: Top dia:55mm Height: 40mm Weight:61g |
| Packing      | Normal packing,Individual gift box, PVC box, window box, color box, white box, etc                                     |