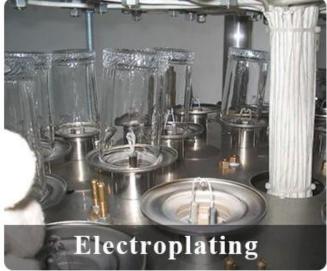

easure      | Body: Top dia:65mm Bottom dia: 65mm Height: 57mm Weight:155g Capacity: 110ml Lid: Top dia:55mm Height: 40mm Weight:61g |
| Packing      | Normal packing,Individual gift box, PVC box, window box, color box, white box, etc                                     |

| Delivery time  | Within 35 days after the sample and order confirmed                     |
|----------------|-------------------------------------------------------------------------|
| Payment term   | 30% deposit by T/T in advance and the balance against the copy of B/L   |
| Shipment       | By sea,by air,by Express and your shipping agent is acceptable          |
| Usage Occasion | Home decor, Wedding Decoration, Wedding Favors, Decoration enhancement, |

## **MAIN PRODUCTS**















## **DEEP PROCESSING**









## **Service Story**

Someone ask me, why <u>Sunny Glassware</u> is **the supplier of 80% fragrance brands in the United State**, take a second to listen to my story about <u>candle holders</u> order, you will understand Sunny always stay with you whatever it happens.

Last summer was really a great experience to us, J placed a big order with mass candle holders to Sunny Glassware at August 2018, everyone was so exciting and wanted to make it perfect .

×

Everything goes very well at the beginning, fast move, perfect communication, all is good. A small accessory became a big bomb which is out of our expectation, I wanted us to buy this small accessory in China but he told us this is a very difficult stuff, we digged 7 factories and one of them told us they can produce it. We are h