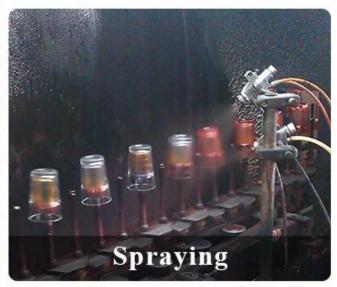

re      | Body: Top dia:65mm Bottom dia: 65mm Height: 57mm Weight:155g Capacity: 110ml Lid: Top dia:55mm Height: 40mm Weight:61g |
| Packing      | Normal packing,Individual gift box, PVC box, window box, color box, white box, etc                                     |

| Delivery time  | Within 35 days after the sample and order confirmed                     |
|----------------|-------------------------------------------------------------------------|
| Payment term   | 30% deposit by T/T in advance and the balance against the copy of B/L   |
| Shipment       | By sea,by air,by Express and your shipping agent is acceptable          |
| Usage Occasion | Home decor, Wedding Decoration, Wedding Favors, Decoration enhancement, |

## **MAIN PRODUCTS**















## **DEEP PROCESSING**









## **Service Story**

Someone ask me, why <u>Sunny Glassware</u> is **the supplier of 80% fragrance brands in the United State**, take a second to listen to my story about <u>candle holders</u> order, you will understand Sunny always stay with you whatever it happens.

Last summer was really a great experience to us, J placed a big order with mass candle holders to Sunny Glassware at August 2018, everyone was so exciting and wanted to make it perfect .

×

Everything goes very well at the beginning, fast move, perfect communication, all is good. A small accessory became a big bomb which is out of our expectation, I wanted us to buy this small accessory in China but he told us this is a very difficult stuff, we digged 7 factories and one of them told us they can produce it. We are happy