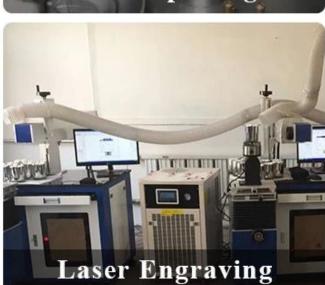

sure      | Body: Top dia:65mm Bottom dia: 65mm Height: 57mm Weight:155g Capacity: 110ml Lid: Top dia:55mm Height: 40mm Weight:61g |
| Packing      | Normal packing,Individual gift box, PVC box, window box, color box, white box, etc                                     |

| Delivery time  | Within 35 days after the sample and order confirmed                     |
|----------------|-------------------------------------------------------------------------|
| Payment term   | 30% deposit by T/T in advance and the balance against the copy of B/L   |
| Shipment       | By sea,by air,by Express and your shipping agent is acceptable          |
| Usage Occasion | Home decor, Wedding Decoration, Wedding Favors, Decoration enhancement, |

## **MAIN PRODUCTS**















## **DEEP PROCESSING**









## **Service Story**

Someone ask me, why <u>Sunny Glassware</u> is **the supplier of 80% fragrance brands in the United State**, take a second to listen to my story about <u>candle holders</u> order, you will understand Sunny always stay with you whatever it happens.

Last summer was really a great experience to us, J placed a big order with mass candle holders to Sunny Glassware at August 2018, everyone was so exciting and wanted to make it perfect .

×

Everything goes very well at the beginning, fast move, perfect communication, all is good. A small accessory became a big bomb which is out of our expectation, I wanted us to buy this small accessory in China but he told us this is a very difficult stuff, we digged 7 factories and one of them told us they can produce it. We are hap