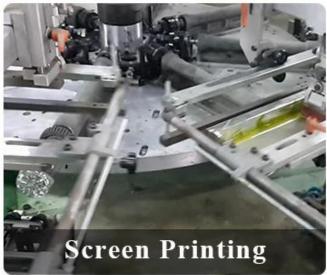

| Body: Top dia:65mm Bottom dia: 65mm Height: 57mm Weight:155g Capacity: 110ml Lid: Top dia:55mm Height: 40mm Weight:61g |
| Packing      | Normal packing,Individual gift box, PVC box, window box, color box, white box, etc                                     |

| Delivery time  | Within 35 days after the sample and order confirmed                     |
|----------------|-------------------------------------------------------------------------|
| Payment term   | 30% deposit by T/T in advance and the balance against the copy of B/L   |
| Shipment       | By sea,by air,by Express and your shipping agent is acceptable          |
| Usage Occasion | Home decor, Wedding Decoration, Wedding Favors, Decoration enhancement, |

## **MAIN PRODUCTS**















## **DEEP PROCESSING**









## **Service Story**

Someone ask me, why <u>Sunny Glassware</u> is **the supplier of 80% fragrance brands in the United State**, take a second to listen to my story about <u>candle holders</u> order, you will understand Sunny always stay with you whatever it happens.

Last summer was really a great experience to us, J placed a big order with mass candle holders to Sunny Glassware at August 2018, everyone was so exciting and wanted to make it perfect .

×

Everything goes very well at the beginning, fast move, perfect communication, all is good. A small accessory became a big bomb which is out of our expectation, I wanted us to buy this small accessory in China but he told us this is a very difficult stuff, we digged 7 factories and one of them told us they can produce it. We are happy t