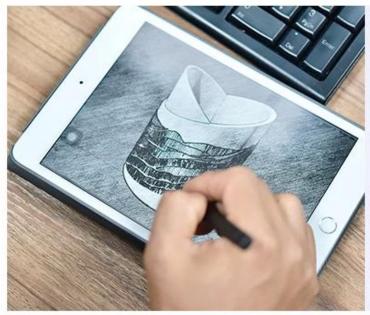

|          |
|                                  |                |                    |          |
|                                  |                |                    |          |
|                                  |                |                    |          |
|                                  |                |                    |          |
|                                  |                |                    |          |
|                                  |                |                    |          |
|                                  |                |                    |          |



# Fast Quantity and Launched Speed

speed can be compared with Zara

# 80% Candle Jars Exclusive Supplier

including Nest Fragrance, Candle Lite, UGG etc popular brands





## Achieve Customers' Ideas

get your ideas becoming creative fragrance products and

sell them very well

## **Product Description**

The **luxury glass candle jars** are designed by our professional designers team. It is made from deep processing and kept good quality. It is suitable for home, wedding, party decorations and so on.





| product name | Matte white candle cups decorative<br>tealight glass candle jar with lid                                               |
|--------------|------------------------------------------------------------------------------------------------------------------------|
| Sample time  | <ol> <li>5 days if at exist shaped and size of glass</li> <li>15 days if need new shape or size of glass</li> </ol>    |
| Measure      | Body: Top dia:65mm Bottom d