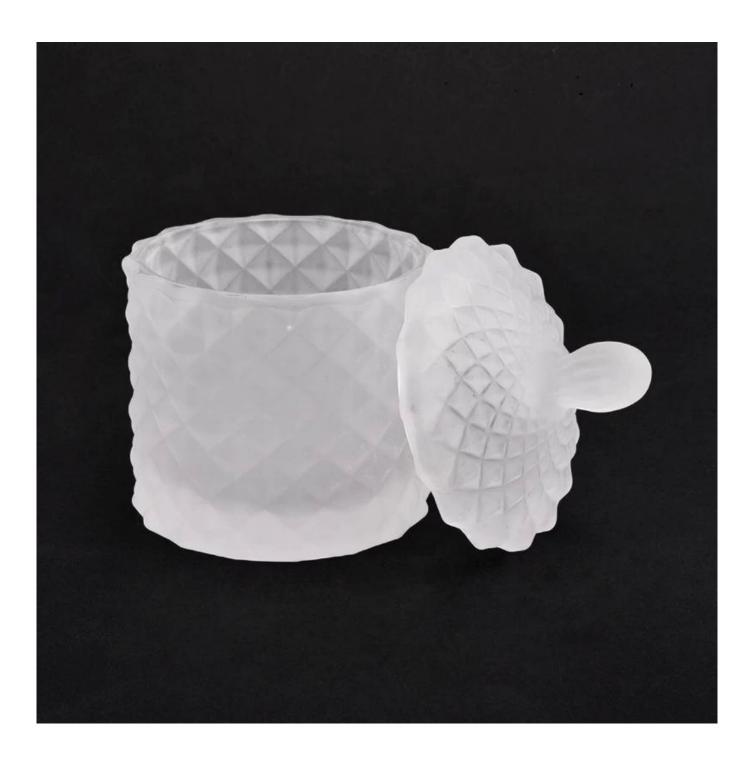

| Matte white candle c<br>with lid | ups decorative | tealight glass car | ndle jar |
|----------------------------------|----------------|--------------------|----------|
|                                  |                |                    |          |
|                                  |                |                    |          |
|                                  |                |                    |          |
|                                  |                |                    |          |
|                                  |                |                    |          |
|                                  |                |                    |          |
|                                  |                |                    |          |
|                                  |                |                    |          |
|                                  |                |                    |          |
|                                  |                |                    |          |
|                                  |                |                    |          |

## **Product Description**

The **luxury glass candle jars** are designed by our professional designers team. It is made from deep processing and kept good quality. It is suitable for home, wedding, party decorations and so on.

| product name | Matte white candle cups decorative<br>tealight glass candle jar with lid                                               |
|--------------|------------------------------------------------------------------------------------------------------------------------|
| Sample time  | <ol> <li>5 days if at exist shaped and size of glass</li> <li>15 days if need new shape or size of glass</li> </ol>    |
| Measure      | Body: Top dia:65mm Bottom dia: 65mm Height: 57mm Weight:155g Capacity: 110ml Lid: Top dia:55mm Height: 40mm Weight:61g |
| Packing      | Normal packing,Individual gift box, PVC box, window box, color box, white box, etc                                     |