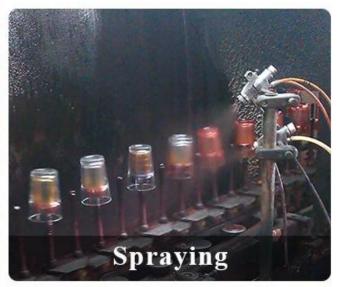

80mm<br>Height: 102mm<br>Weight: 258g<br>Capacity: 403ml                               |
| Packing       | Normal packing,Individual gift box, PVC box, window box, color box, white box, etc                                  |
| Delivery time | Within 35 days after the sample and order confirmed                                                                 |

| Payment term   | 30% deposit by T/T in advance and the balance against the copy of B/L   |
|----------------|-------------------------------------------------------------------------|
| Shipment       | By sea,by air,by Express and your shipping agent is acceptable          |
| Usage Occasion | Home decor, Wedding Decoration, Wedding Favors, Decoration enhancement, |

## **MAIN PRODUCTS**















## **DEEP PROCESSING**









## **Service Story**

Someone ask me, why <u>Sunny Glassware</u> is **the supplier of 80% fragrance brands in the United State**, take a second to listen to my story about <u>candle holders</u> order, you will understand Sunny always stay with you whatever it happens.

Last summer was really a great experience to us, J placed a big order with mass candle holders to Sunny Glassware at August 2018, everyone was so exciting and wanted to make it perfect .

×

Everything goes very well at the beginning, fast move, perfect communication, all is good. A small accessory became a big bomb which is out of our expectation, I wanted us to buy this small accessory in China but he told us this is a very difficult stuff, we digged 7 factories and one of them told us they can produce it. We are happy