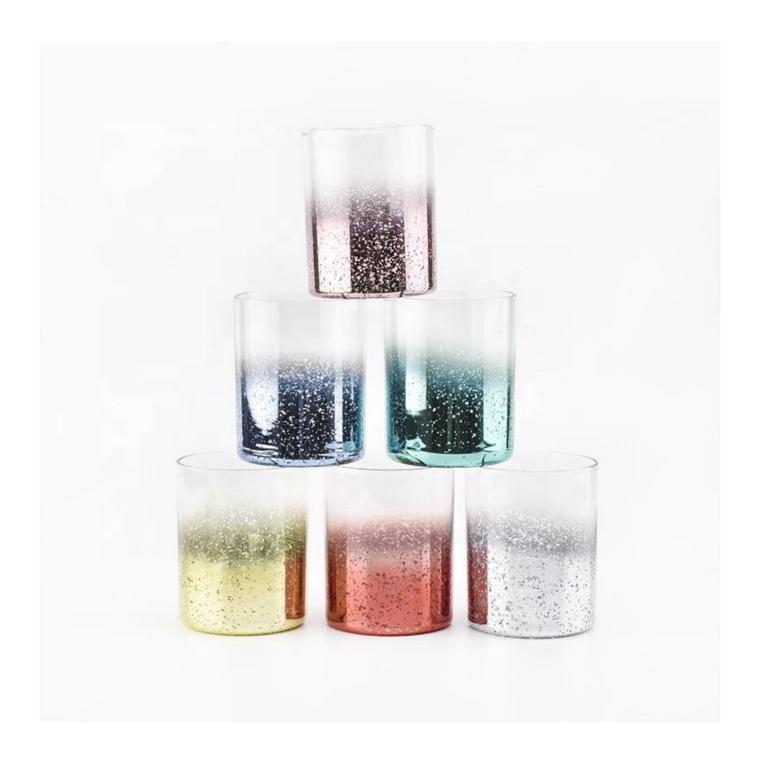

Matte silver decorative glass candle holders wedding centerpieces wholesales

## **Product Description**

The **luxury glass candle jars** are designed by our professional designers team. It is made from deep processing and kept good quality. It is suitable for home, wedding, party decorations and so on.

| product name  | Matte silver decorative glass candle holders wedding centerpieces wholesales                                        |
|---------------|---------------------------------------------------------------------------------------------------------------------|
| Sample time   | <ol> <li>5 days if at exist shaped and size of glass</li> <li>15 days if need new shape or size of glass</li> </ol> |
| Measure       | Top dia: 82mm<br>Bottom dia: 80mm<br>Height: 102mm<br>Weight: 258g<br>Capacity: 403ml                               |
| Packing       | Normal packing,Individual gift box, PVC box, window box, color box, white box, etc                                  |
| Delivery time | Within 35 days after the sample and order confirmed                                                                 |