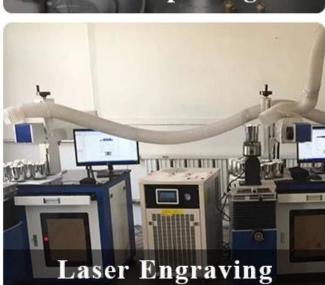

a: 80mm<br>Height: 102mm<br>Weight: 258g<br>Capacity: 403ml                               |
| Packing       | Normal packing,Individual gift box, PVC box, window box, color box, white box, etc                                  |
| Delivery time | Within 35 days after the sample and order confirmed                                                                 |

| Payment term   | 30% deposit by T/T in advance and the balance against the copy of B/L   |
|----------------|-------------------------------------------------------------------------|
| Shipment       | By sea,by air,by Express and your shipping agent is acceptable          |
| Usage Occasion | Home decor, Wedding Decoration, Wedding Favors, Decoration enhancement, |

## **MAIN PRODUCTS**















## **DEEP PROCESSING**









## **Service Story**

Someone ask me, why <u>Sunny Glassware</u> is **the supplier of 80% fragrance brands in the United State**, take a second to listen to my story about <u>candle holders</u> order, you will understand Sunny always stay with you whatever it happens.

Last summer was really a great experience to us, J placed a big order with mass candle holders to Sunny Glassware at August 2018, everyone was so exciting and wanted to make it perfect .

×

Everything goes very well at the beginning, fast move, perfect communication, all is good. A small accessory became a big bomb which is out of our expectation, I wanted us to buy this small accessory in China but he told us this is a very difficult stuff, we digged 7 factories and one of them told us they can produce it. We are hap