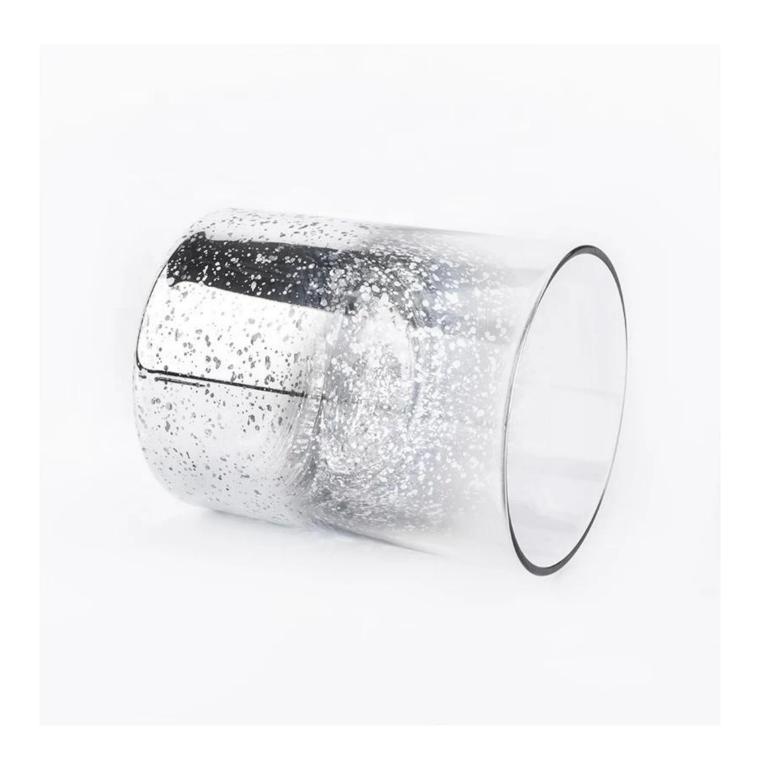

Matte silver decorative glass candle holders wedding centerpieces wholesales

| product name  | Matte silver decorative glass candle holders wedding centerpieces wholesales                                        |
|---------------|---------------------------------------------------------------------------------------------------------------------|
| Sample time   | <ol> <li>5 days if at exist shaped and size of glass</li> <li>15 days if need new shape or size of glass</li> </ol> |
| Measure       | Top dia: 82mm<br>Bottom dia: 80mm<br>Height: 102mm<br>Weight: 258g<br>Capacity: 403ml                               |
| Packing       | Normal packing,Individual gift box, PVC box, window box, color box, white box, etc                                  |
| Delivery time | Within 35 days after the sample and order confirmed                                                                 |