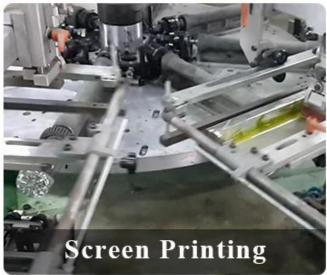

0mm<br>Height: 102mm<br>Weight: 258g<br>Capacity: 403ml                               |
| Packing       | Normal packing,Individual gift box, PVC box, window box, color box, white box, etc                                  |
| Delivery time | Within 35 days after the sample and order confirmed                                                                 |

| Payment term   | 30% deposit by T/T in advance and the balance against the copy of B/L   |
|----------------|-------------------------------------------------------------------------|
| Shipment       | By sea,by air,by Express and your shipping agent is acceptable          |
| Usage Occasion | Home decor, Wedding Decoration, Wedding Favors, Decoration enhancement, |

## **MAIN PRODUCTS**















## **DEEP PROCESSING**









## **Service Story**

Someone ask me, why <u>Sunny Glassware</u> is **the supplier of 80% fragrance brands in the United State**, take a second to listen to my story about <u>candle holders</u> order, you will understand Sunny always stay with you whatever it happens.

Last summer was really a great experience to us, J placed a big order with mass candle holders to Sunny Glassware at August 2018, everyone was so exciting and wanted to make it perfect .

×

Everything goes very well at the beginning, fast move, perfect communication, all is good. A small accessory became a big bomb which is out of our expectation, I wanted us to buy this small accessory in China but he told us this is a very difficult stuff, we digged 7 factories and one of them told us they can produce it. We are happy t