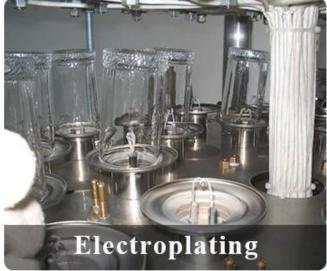

dia: 80mm<br>Height: 102mm<br>Weight: 258g<br>Capacity: 403ml                               |
| Packing       | Normal packing,Individual gift box, PVC box, window box, color box, white box, etc                                  |
| Delivery time | Within 35 days after the sample and order confirmed                                                                 |

| Payment term   | 30% deposit by T/T in advance and the balance against the copy of B/L   |
|----------------|-------------------------------------------------------------------------|
| Shipment       | By sea,by air,by Express and your shipping agent is acceptable          |
| Usage Occasion | Home decor, Wedding Decoration, Wedding Favors, Decoration enhancement, |

## **MAIN PRODUCTS**















## **DEEP PROCESSING**









## **Service Story**

Someone ask me, why <u>Sunny Glassware</u> is **the supplier of 80% fragrance brands in the United State**, take a second to listen to my story about <u>candle holders</u> order, you will understand Sunny always stay with you whatever it happens.

Last summer was really a great experience to us, J placed a big order with mass candle holders to Sunny Glassware at August 2018, everyone was so exciting and wanted to make it perfect .

×

Everything goes very well at the beginning, fast move, perfect communication, all is good. A small accessory became a big bomb which is out of our expectation, I wanted us to buy this small accessory in China but he told us this is a very difficult stuff, we digged 7 factories and one of them told us they can produce it. We are h