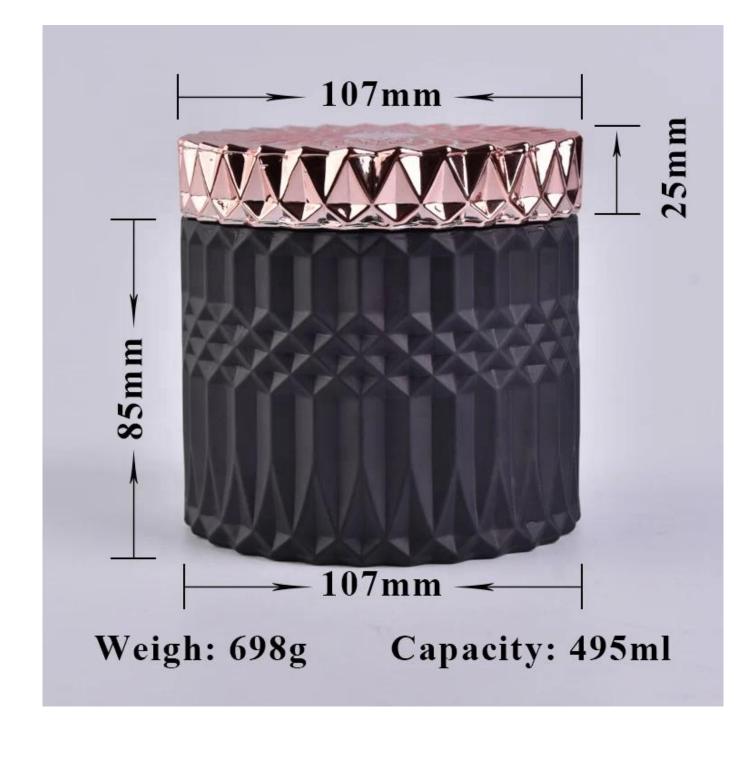

| product name  | Matte geo cut black glass candle<br>holders with lid home decor wholesales                                          |
|---------------|---------------------------------------------------------------------------------------------------------------------|
| Sample time   | <ol> <li>5 days if at exist shaped and size of glass</li> <li>15 days if need new shape or size of glass</li> </ol> |
| Measure(mm)   | Top dia: 107mm<br>Bottom dia: 107mm<br>Height: 85mm<br>Weight: 450g<br>Capacity: 495ml                              |
| Packing       | Normal packing,Individual gift box, PVC box, window box, color box, white box, etc                                  |
| Delivery time | Within 35 days after the sample and order confirmed                                                                 |
| Payment term  | 30% deposit by T/T in advance and the balance against the copy of B/L                                               |
| Shipment      | By sea,by air,by Express and your shipping agent is acceptable                                                      |