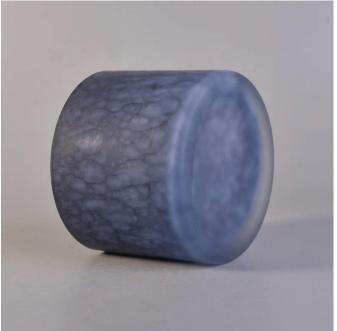

## **Product Description**

The **luxury glass candle jars** are designed by our professional designers team. It is made from deep processing and kept good quality. It is suitable for home, wedding, party decorations and so on.

| product name   | Matte candle holder tea light glass candles jars scented wedding centerpieces wholesale                             |
|----------------|---------------------------------------------------------------------------------------------------------------------|
| Sample time    | <ol> <li>5 days if at exist shaped and size of glass</li> <li>15 days if need new shape or size of glass</li> </ol> |
| Measure        | Top dia:100mm<br>Bottom dia:100mm<br>Height:78.2mm<br>Weight:270g<br>Capacity:487ml                                 |
| Packing        | Normal packing,Individual gift box, PVC box, window box, color box, white box, etc                                  |
| Delivery time  | Within 35 days after the sample and order confirmed                                                                 |
| Payment term   | 30% deposit by T/T in advance and the balance against the copy of B/L                                               |
| Shipment       | By sea,by air,by Express and your shipping agent is acceptable                                                      |
| Usage Occasion | Home decor, Wedding Decoration, Wedding Favors, Decoration enhancement,                                             |