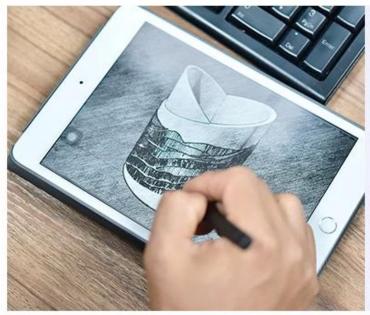

Matte candle holder tea light glass candles jars scented wedding centerpieces wholesale



# Fast Quantity and Launched Speed

speed can be compared with Zara

# 80% Candle Jars Exclusive Supplier

including Nest Fragrance, Candle Lite, UGG etc popular brands





## Achieve Customers' Ideas

get your ideas becoming creative fragrance products and

sell them very well

## **Product Description**

The **luxury glass candle jars** are designed by our professional designers team. It is made from deep processing and kept good quality. It is suitable for home, wedding, party decorations and so on.







| product name   | Matte candle holder tea light glass candles jars scented wedding centerpieces wholesale                             |
|----------------|---------------------------------------------------------------------------------------------------------------------|
| Sample time    | <ol> <li>5 days if at exist shaped and size of glass</li> <li>15 days if need new shape or size of glass</li> </ol> |
| Measure        | Top dia:100mm<br>Bottom di