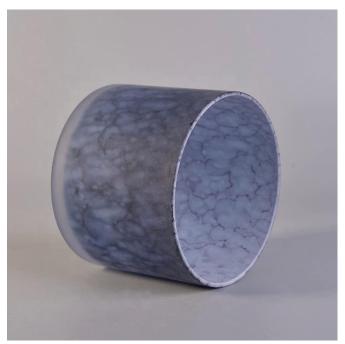

## **Product Description**

The **luxury glass candle jars** are designed by our professional designers team. It is made from deep processing and kept good quality. It is suitable for home, wedding, party decorations and so on.

| product name   | Matte candle holder tea light glass candles jars scented wedding centerpieces wholesale                             |
|----------------|---------------------------------------------------------------------------------------------------------------------|
| Sample time    | <ol> <li>5 days if at exist shaped and size of glass</li> <li>15 days if need new shape or size of glass</li> </ol> |
| Measure        | Top dia:100mm<br>Bottom dia:100mm<br>Height:78.2mm<br>Weight:270g<br>Capacity:487ml                                 |
| Packing        | Normal packing,Individual gift box, PVC box, window box, color box, white box, etc                                  |
| Delivery time  | Within 35 days after the sample and order confirmed                                                                 |
| Payment term   | 30% deposit by T/T in advance and the balance against the copy of B/L                                               |
| Shipment       | By sea,by air,by Express and your shipping agent is acceptable                                                      |
| Usage Occasion | Home decor, Wedding Decoration, Wedding Favors, Decoration enhancement,                                             |