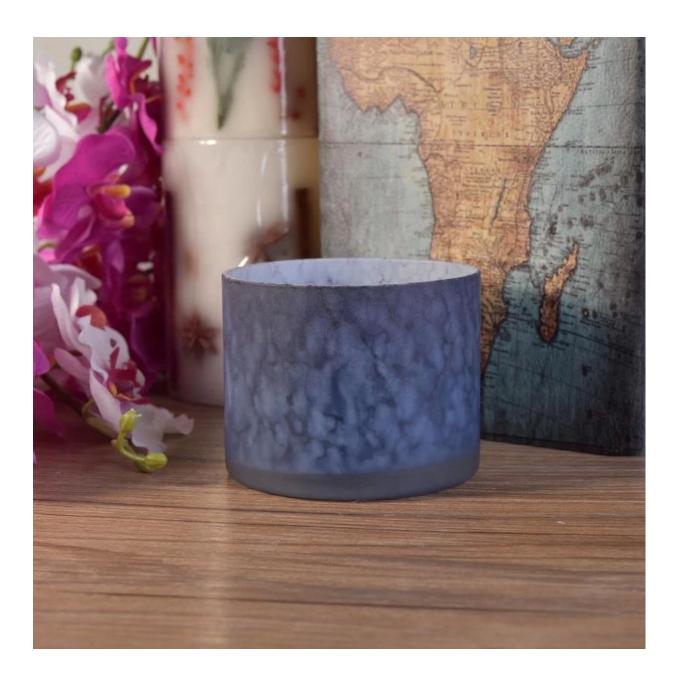

## **Product Description**

The **luxury glass candle jars** are designed by our professional designers team. It is made from deep processing and kept good quality. It is suitable for home, wedding, party decorations and so on.

| product name   | Matte candle holder tea light glass candles jars scented wedding centerpieces wholesale                             |
|----------------|---------------------------------------------------------------------------------------------------------------------|
| Sample time    | <ol> <li>5 days if at exist shaped and size of glass</li> <li>15 days if need new shape or size of glass</li> </ol> |
| Measure        | Top dia:100mm<br>Bottom dia:100mm<br>Height:78.2mm<br>Weight:270g<br>Capacity:487ml                                 |
| Packing        | Normal packing,Individual gift box, PVC box, window box, color box, white box, etc                                  |
| Delivery time  | Within 35 days after the sample and order confirmed                                                                 |
| Payment term   | 30% deposit by T/T in advance and the balance against the copy of B/L                                               |
| Shipment       | By sea,by air,by Express and your shipping agent is acceptable                                                      |
| Usage Occasion | Home decor, Wedding Decoration, Wedding Favors, Decoration enhancement,                                             |