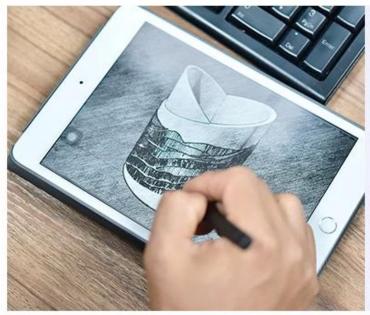

# Fast Quantity and Launched Speed

speed can be compared with Zara

# 80% Candle Jars Exclusive Supplier

including Nest Fragrance, Candle Lite, UGG etc popular brands





## Achieve Customers' Ideas

get your ideas becoming creative fragrance products and

sell them very well

## **Product Description**

The **luxury glass candle jars** are designed by our professional designers team. It is made from deep processing and kept good quality. It is suitable for home, wedding, party decorations and so on.





| product name  | Matte candle holder glass candle jar wholesales                                                                        |
|---------------|------------------------------------------------------------------------------------------------------------------------|
| Sample time   | <ul><li>1. 5 days if at exist shaped and size of glass</li><li>2. 15 days if need new shape or size of glass</li></ul> |
| Measure       | Top dia:126mm<br>Bottom