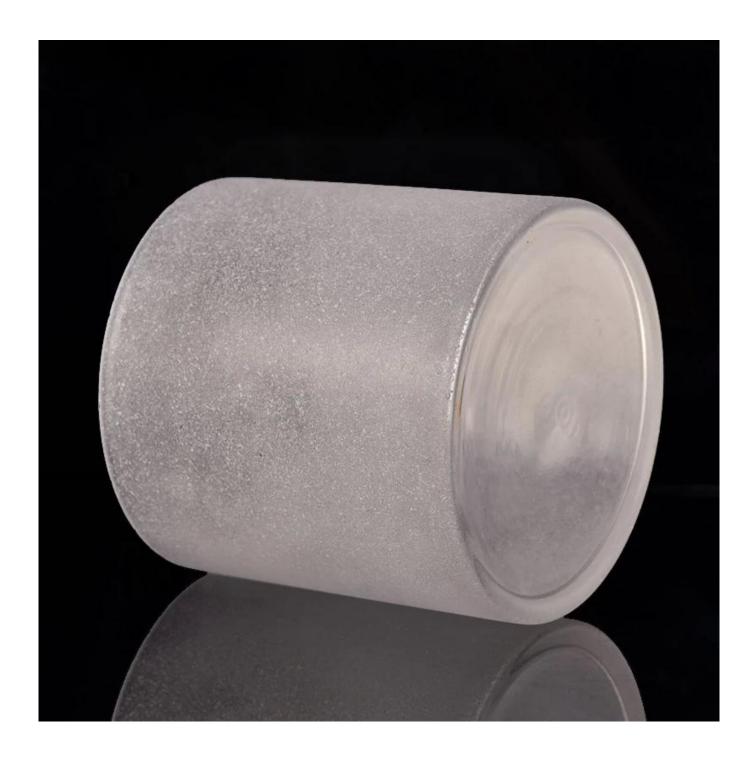

## **Product Description**

The **luxury glass candle jars** are designed by our professional designers team. It is made from deep processing and kept good quality. It is suitable for home, wedding, party decorations and so on.

| product name  | Matte candle holder glass candle jar wholesales                                                                        |
|---------------|------------------------------------------------------------------------------------------------------------------------|
| Sample time   | <ul><li>1. 5 days if at exist shaped and size of glass</li><li>2. 15 days if need new shape or size of glass</li></ul> |
| Measure       | Top dia:126mm<br>Bottom dia:126mm<br>Height:126mm<br>Weight:614g<br>Capacity:1225ml                                    |
| Packing       | Normal packing,Individual gift box, PVC box, window box, color box, white box, etc                                     |
| Delivery time | Within 35 days after the sample and order confirmed                                                                    |
| Payment term  | 30% deposit by T/T in advance and the balance against the copy of B/L                                                  |