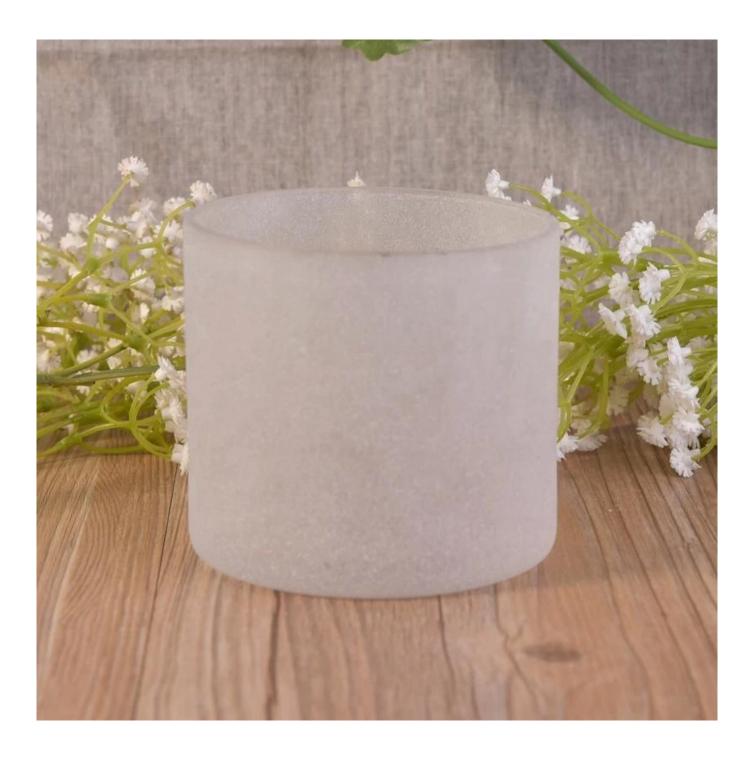

## **Product Description**

The **luxury glass candle jars** are designed by our professional designers team. It is made from deep processing and kept good quality. It is suitable for home, wedding, party decorations and so on.

| product name  | Matte candle holder glass candle jar wholesales                                                                        |
|---------------|------------------------------------------------------------------------------------------------------------------------|
| Sample time   | <ul><li>1. 5 days if at exist shaped and size of glass</li><li>2. 15 days if need new shape or size of glass</li></ul> |
| Measure       | Top dia:126mm<br>Bottom dia:126mm<br>Height:126mm<br>Weight:614g<br>Capacity:1225ml                                    |
| Packing       | Normal packing,Individual gift box, PVC box, window box, color box, white box, etc                                     |
| Delivery time | Within 35 days after the sample and order confirmed                                                                    |
| Payment term  | 30% deposit by T/T in advance and the balance against the copy of B/L                                                  |