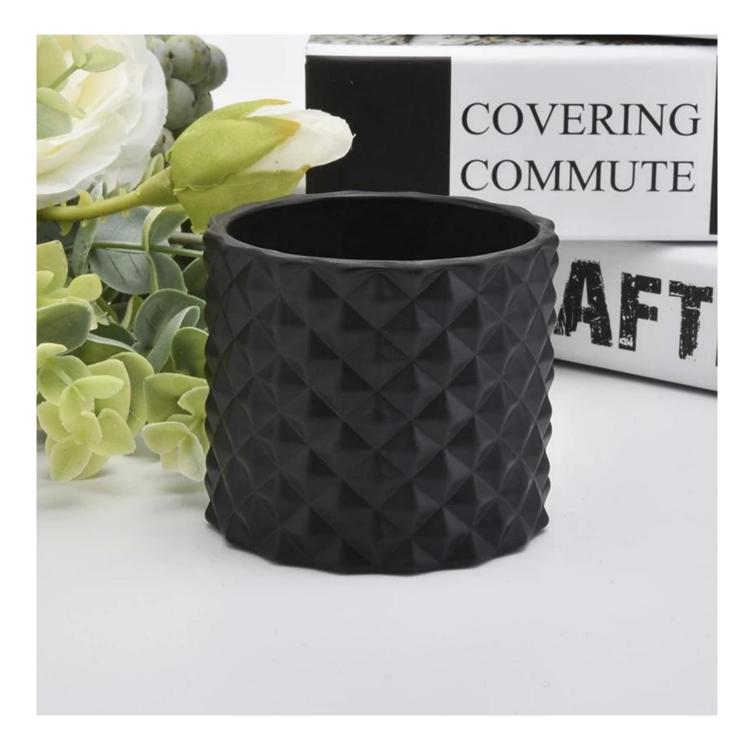

Frosted black candle holder Geo cut glass candle jar factory

### Achieve Customers' Ideas

get your ideas becoming creative fragrance products and sell them very well The **luxury glass candle jars** are designed by our professional designers team. It is made from deep processing and kept good quality. It is suitable for home, wedding, party decorations and so on.