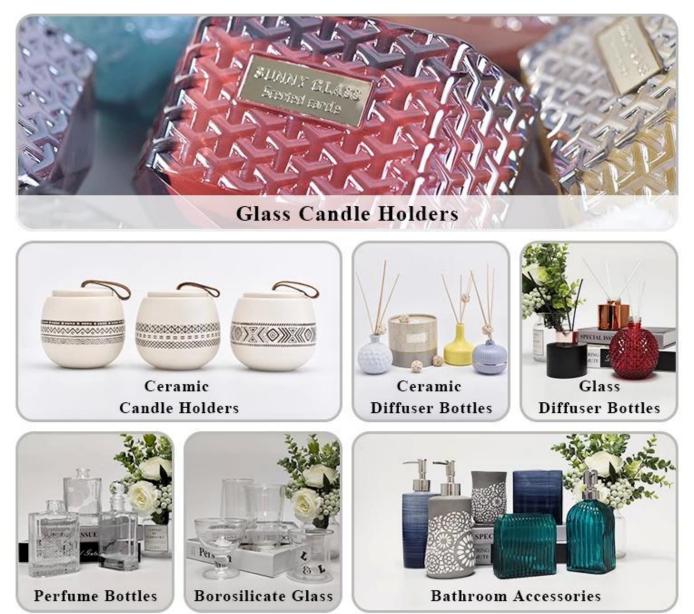

dy:<br>Top dia:65mm<br>Bottom dia: 65mm<br>Height: 57mm<br>Weight:155g<br>Capacity: 110ml<br>Lid:<br>Top dia:55mm<br>Height: 40mm<br>Weight:61g |

| Packing        | Normal packing, Individual gift box, PVC box, window box, color box, white box, etc |
|----------------|-------------------------------------------------------------------------------------|
| Delivery time  | Within 35 days after the sample and order confirmed                                 |
| Payment term   | 30% deposit by T/T in advance and the balance against the copy of B/L               |
| Shipment       | By sea,by air,by Express and your shipping agent is acceptable                      |
| Usage Occasion | Home decor,Wedding Decoration,Wedding Favors,Decoration enhancement,                |

## **MAIN PRODUCTS**



### **Process Craft**

### **DEEP PROCESSING**



### Service Story

Someone ask me, why <u>Sunny Glassware</u> is **the supplier of 80% fragrance brands in the United State**, take a second to listen to my story about<u>candle</u> <u>holders</u> order, you will understand Sunny always stay with you whatever it happens. Last summer was really a great experience to us, J placed a big order with mass candle holders to Sunny Glassware at August 2018, everyone was so exciting and wanted to make it perfect .



Everything goes very well at the beginning, fast move, perfect communication, all is good. A small accessory became a big bomb which is out of our expectation, J wanted us to buy this small accessory in China but he told us this is a very difficult stuff, we digged 7 factories and one