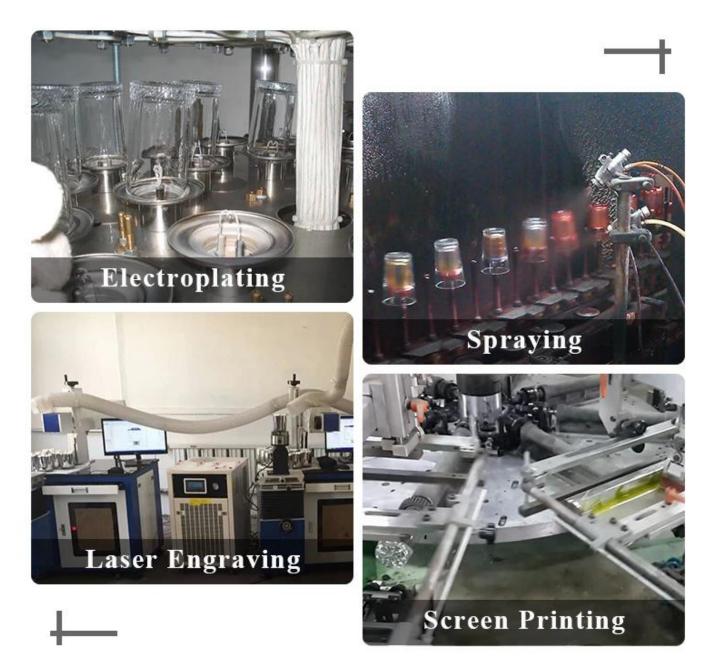

57mm<br>Weight:155g<br>Capacity: 110ml<br>Lid:<br>Top dia:55mm<br>Height: 40mm<br>Weight:61g |

| Packing        | Normal packing, Individual gift box, PVC box, window box, color box, white box, etc |
|----------------|-------------------------------------------------------------------------------------|
| Delivery time  | Within 35 days after the sample and order confirmed                                 |
| Payment term   | 30% deposit by T/T in advance and the balance against the copy of B/L               |
| Shipment       | By sea,by air,by Express and your shipping agent is acceptable                      |
| Usage Occasion | Home decor,Wedding Decoration,Wedding Favors,Decoration enhancement,                |

## **MAIN PRODUCTS**



### **Process Craft**

### **DEEP PROCESSING**



### Service Story

Someone ask me, why <u>Sunny Glassware</u> is **the supplier of 80% fragrance brands in the United State**, take a second to listen to my story about<u>candle</u> <u>holders</u> order, you will understand Sunny always stay with you whatever it happens. Last summer was really a great experience to us, J placed a big order with mass candle holders to Sunny Glassware at August 2018, everyone was so exciting and wanted to make it perfect .



Everything goes very well at the beginning, fast move, perfect communication, all is good. A small accessory became a big bomb which is out of our expectation, J wanted us to buy this small accessory in China but he told us this is a very difficult stuff, we digged 7 factories and one of them told us they can produce it. We are happy