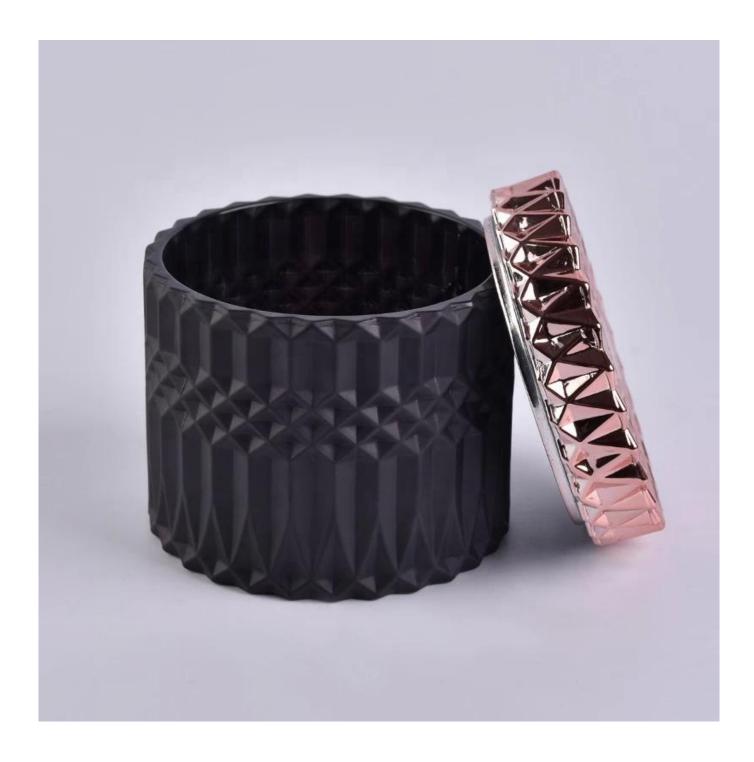

Matte black geo cut glass candle jars with luxury lid

### Achieve Customers' Ideas

get your ideas becoming creative fragrance products and sell them very well The **luxury glass candle jars** are designed by our professional designers team. It is made from deep processing and kept good quality. It is suitable for home, wedding, party decorations and so on.