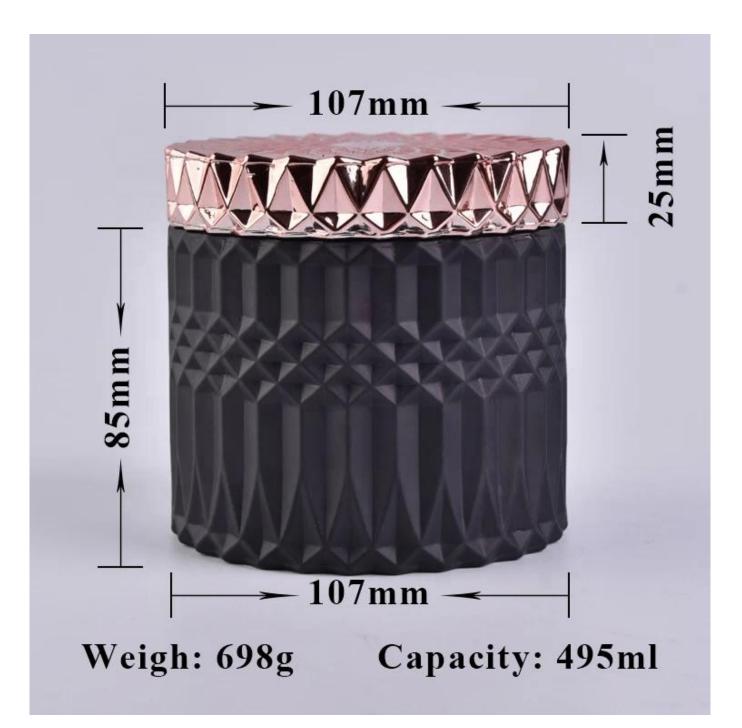

Matte black geo cut glass candle jars with luxury lid

| product name  | Matte black geo cut glass candle jars<br>with luxury lid                                                            |
|---------------|---------------------------------------------------------------------------------------------------------------------|
| Sample time   | <ol> <li>5 days if at exist shaped and size of glass</li> <li>15 days if need new shape or size of glass</li> </ol> |
| Measure       | Item: SGKS18032710<br>Top dia: 107mm<br>Bottom dia: 107mm<br>Height: 85mm<br>Weight: 450g<br>Capacity: 495ml        |
| Packing       | Normal packing, Individual gift box, PVC box, window box, color box, white box, etc                                 |
| Delivery time | Within 35 days after the sample and order confirmed                                                                 |