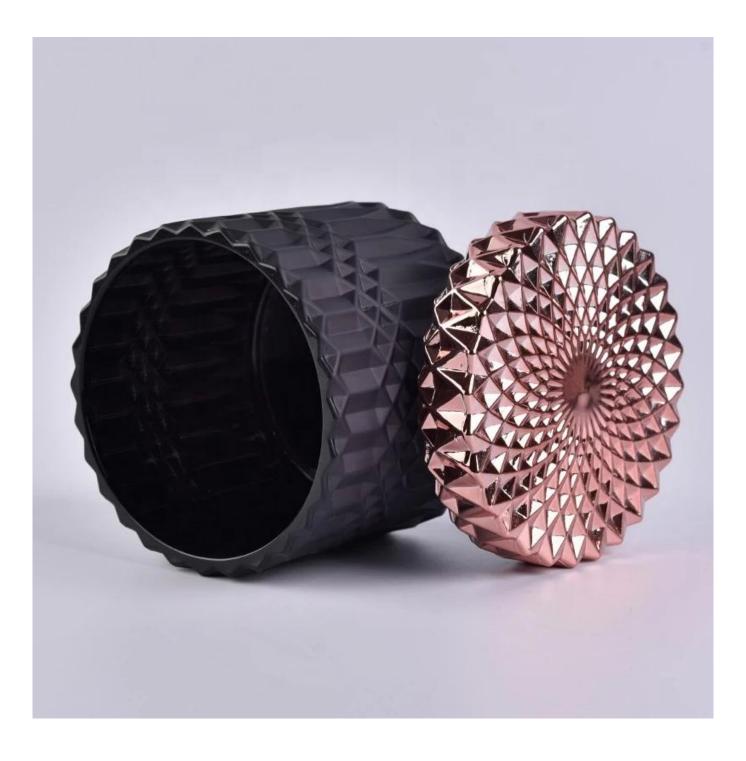

Matte black geo cut glass candle jars with luxury lid

### Achieve Customers' Ideas

get your ideas becoming creative fragrance products and sell them very well The **luxury glass candle jars** are designed by our professional designers team. It is made from deep processing and kept good quality. It is suitable for home, wedding, party decorations and so on.