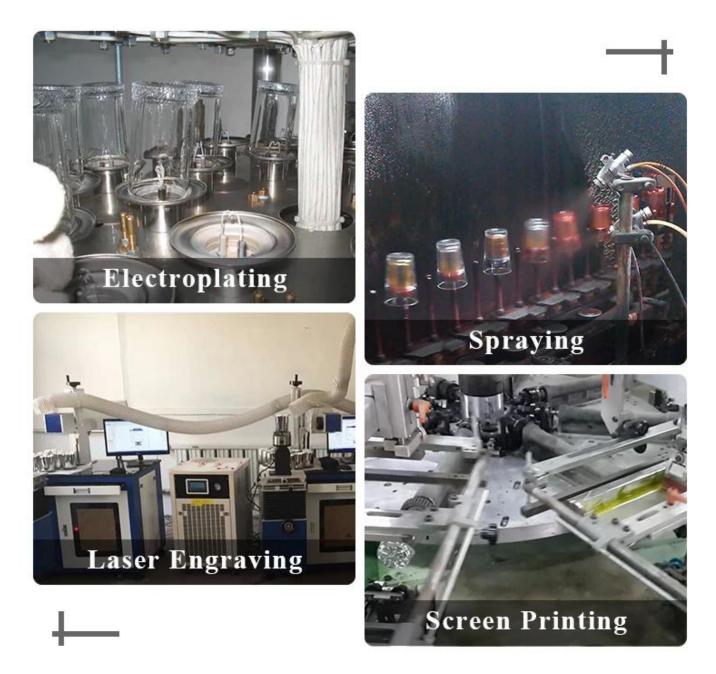

107mm<br>Bottom dia: 107mm<br>Height: 85mm<br>Weight: 450g<br>Capacity: 495ml        |
| Packing       | Normal packing, Individual gift box, PVC box, window box, color box, white box, etc                                 |
| Delivery time | Within 35 days after the sample and order confirmed                                                                 |

| Payment term   | 30% deposit by T/T in advance and the balance against the copy of B/L |
|----------------|-----------------------------------------------------------------------|
| Shipment       | By sea,by air,by Express and your shipping agent is acceptable        |
| Usage Occasion | Home decor,Wedding Decoration,Wedding Favors,Decoration enhancement,  |

## **MAIN PRODUCTS**





### **Process Craft**

### **DEEP PROCESSING**



### Service Story

Someone ask me, why <u>Sunny Glassware</u> is **the supplier of 80% fragrance brands in the United State**, take a second to listen to my story about<u>candle</u> <u>holders</u> order, you will understand Sunny always stay with you whatever it happens. Last summer was really a great experience to us, J placed a big order with mass candle holders to Sunny Glassware at August 2018, everyone was so exciting and wanted to make it perfect .

Everything goes very well at the beginning, fast move, perfect communication, all is good. A small accessory became a big bomb which is out of our expectation, I wanted us to buy this small accessory in China but he told us this is a very difficult stuff, we digged 7 factories and one of them told us they can produce it. We are happy to