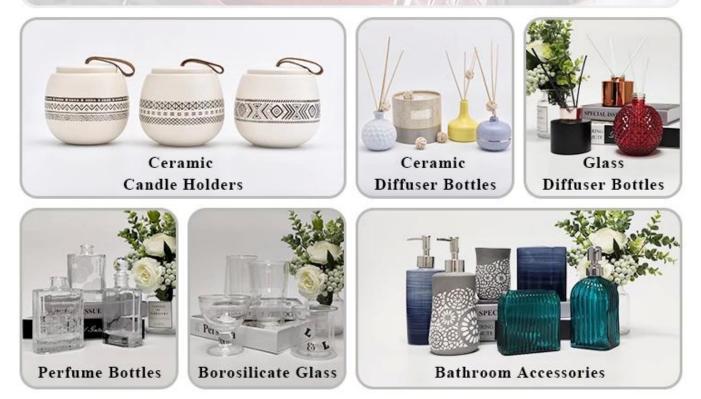

|
| Measure       | Item: SGKS18032710<br>Top dia: 107mm<br>Bottom dia: 107mm<br>Height: 85mm<br>Weight: 450g<br>Capacity: 495ml        |
| Packing       | Normal packing, Individual gift box, PVC box, window box, color box, white box, etc                                 |
| Delivery time | Within 35 days after the sample and order confirmed                                                                 |

| Payment term   | 30% deposit by T/T in advance and the balance against the copy of B/L |
|----------------|-----------------------------------------------------------------------|
| Shipment       | By sea,by air,by Express and your shipping agent is acceptable        |
| Usage Occasion | Home decor,Wedding Decoration,Wedding Favors,Decoration enhancement,  |

## **MAIN PRODUCTS**





### **Process Craft**

### **DEEP PROCESSING**



### Service Story

Someone ask me, why <u>Sunny Glassware</u> is **the supplier of 80% fragrance brands in the United State**, take a second to listen to my story about<u>candle</u> <u>holders</u> order, you will understand Sunny always stay with you whatever it happens. Last summer was really a great experience to us, J placed a big order with mass candle holders to Sunny Glassware at August 2018, everyone was so exciting and wanted to make it perfect .

Everything goes very well at the beginning, fast move, perfect communication, all is good. A small accessory became a big bomb which is out of our expectation, I wanted us to buy this small accessory in China but he told us this is a very difficult stuff, we digged 7 factories and one of