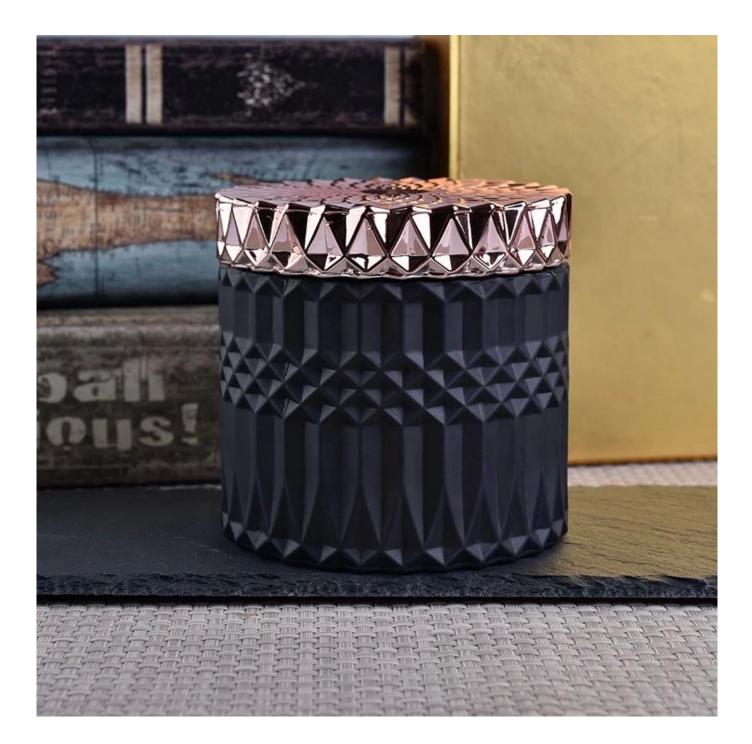

Matte black geo cut glass candle jars with luxury lid

### Achieve Customers' Ideas

get your ideas becoming creative fragrance products and sell them very well The **luxury glass candle jars** are designed by our professional designers team. It is made from deep processing and kept good quality. It is suitable for home, wedding, party decorations and so on.