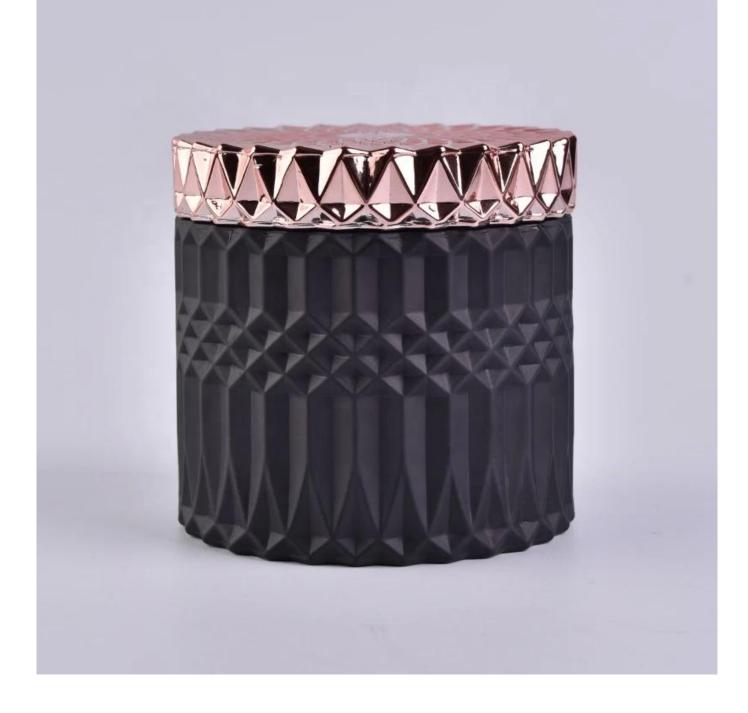

Matte black geo cut glass candle jars with luxury lid

### Achieve Customers' Ideas

get your ideas becoming creative fragrance products and sell them very well The **luxury glass candle jars** are designed by our professional designers team. It is made from deep processing and kept good quality. It is suitable for home, wedding, party decorations and so on.