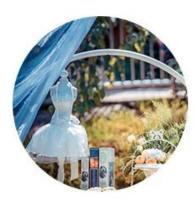

**Marbled Green Empty Glass Jars And Holders For Candles Reed Diffuser Bottle** 

- Upmost dedication to design,never compression on quality
- <u>Sunny Glassware</u> strictly protect the customers' designs, all the newly designed items from us haven't been copied in three years.
- Product quality is the major focus in <u>Sunny Glassware</u>. <u>Sunny Glassware</u> once demolished 80,000 pcs of glass vessel with barely visible blemish.

| Usag | e    |
|------|------|
| Occa | sion |

Home decor, Wedding Decoration, Wedding Favors, Decoration enhancement,

As local embellishments, the marbled <u>glass candlesticks and</u> <u>aromatherapy bottles</u> are not inferior to other "competitors", and the presentation of texture often comes from the details.

Exquisite candle holders and elegant aromatherapy bottles can all be well presented with marble patterns, and the texture gives the furniture a new texture and definition.

This decorative <u>candle jar and aromatherapy bottle</u> set is the perfect gift of friendship or an elegant high-end gift for your loved ones. Everyone will appreciate the quality of craftsmanship in this exquisite set.

This classic marble glass candle holder and scented bottle is a great choice for high-end scented candles. It is very versatile to use around the home, home or wedding party setting as an aromatherapy mug or as a wedding centerpiece in a vase.