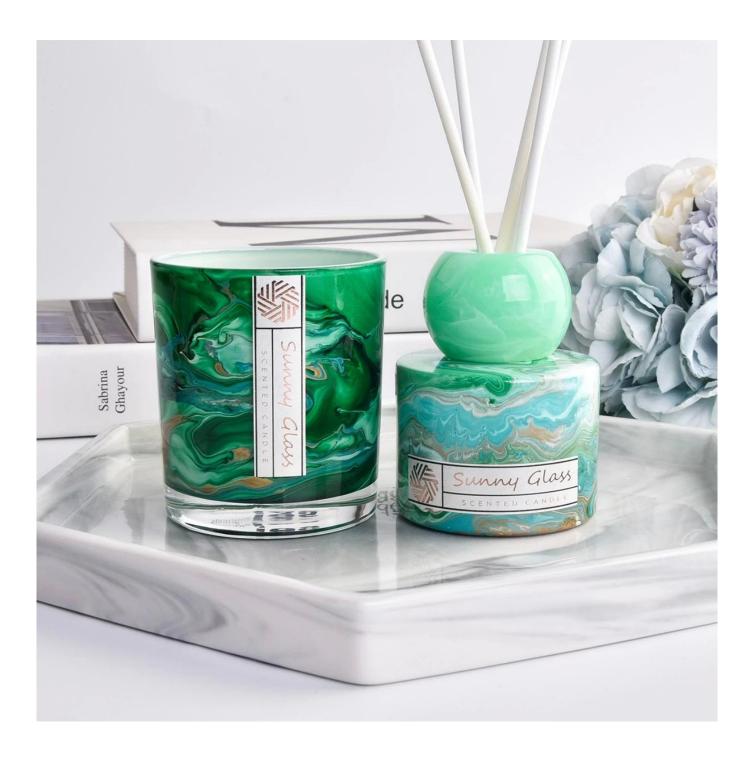

**Marbled Green Empty Glass Jars And Holders For Candles Reed Diffuser Bottle** 

- Upmost dedication to design,never compression on quality
- <u>Sunny Glassware</u> strictly protect the customers' designs, all the newly designed items from us haven't been copied in three years.
- Product quality is the major focus in <u>Sunny Glassware</u>. <u>Sunny Glassware</u> once demolished 80,000 pcs of glass vessel with barely visible blemish.

Exquisite candle holders and elegant aromatherapy bottles can all be well presented with marble patterns, and the texture gives the furniture a new texture and definition.

This decorative <u>candle jar and aromatherapy bottle</u> set is the perfect gift of friendship or an elegant high-end gift for your loved ones. Everyone will appreciate the quality of craftsmanship in this exquisite set.

This classic marble glass candle holder and scented bottle is a great choice for high-end scented candles. It is very versatile to use around the home, home or wedding party setting as an aromatherapy mug or as a wedding centerpiece in a vase.