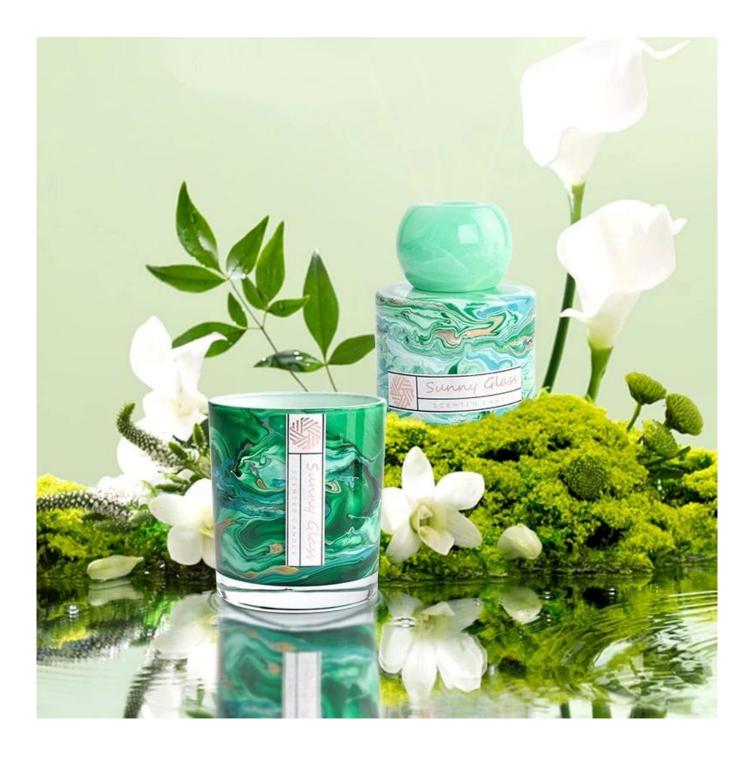

| Usag | e    |
|------|------|
| Occa | sion |

Home decor, Wedding Decoration, Wedding Favors, Decoration enhancement,

As local embellishments, the marbled <u>glass candlesticks and</u> <u>aromatherapy bottles</u> are not inferior to other "competitors", and the presentation of texture often comes from the details.

Exquisite candle holders and elegant aromatherapy bottles can all be well presented with marble patterns, and the texture gives the furniture a new texture and definition.

This decorative <u>candle jar and aromatherapy bottle</u> set is the perfect gift of friendship or an elegant high-end gift for your loved ones. Everyone will appreciate the quality of craftsmanship in this exquisite set.

This classic marble glass candle holder and scented bottle is a great choice for high-end scented candles. It is very versatile to use around the home, home or wedding party setting as an aromatherapy mug or as a wedding centerpiece in a vase.