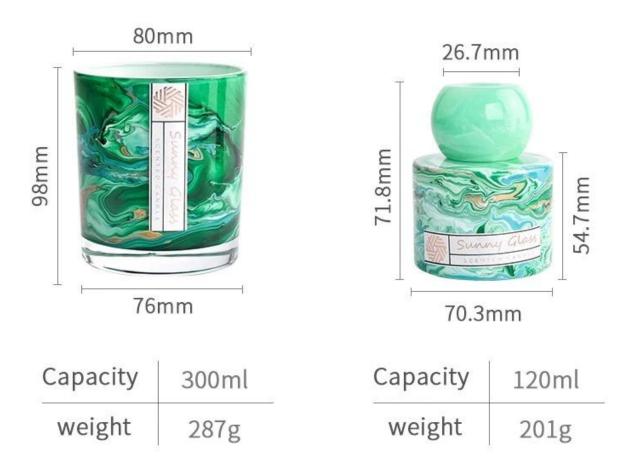

### product description

| product<br>name  | Marbled Green Empty Glass Jars And Holders For Candles Reed Diffuser Bottle                                                                                                                                                                                           |  |
|------------------|-----------------------------------------------------------------------------------------------------------------------------------------------------------------------------------------------------------------------------------------------------------------------|--|
| Sample<br>time   | 1. 5 days if there is glass shape and size 2. 15 days, if you need new shapes and sizes glass                                                                                                                                                                         |  |
| Measure          | glass cup Item No.:SCRG22053-2 Top dia: 80 mm Bottom dia: 76 mm Height: 98 mm Weight: 287 g Capcity: 300 ml MOQ: 3000 pieces diffuser bottle Item No.:SCRG22053-2 Top dia: 70.3 mm Bottom dia: 71.8 mm Height: 54.7 mm Weight: 201 g Capcity: 120 ml MOQ: 3000 pieces |  |
| Packing          | Normal packing, Individual gift box, PVC box, window box, color box, white box, etc                                                                                                                                                                                   |  |
| Delivery<br>time | Within 35 days after the sample and order confirmed                                                                                                                                                                                                                   |  |
| Payment<br>term  | 30% deposit by T/T in advance and the balance against the copy of B/L                                                                                                                                                                                                 |  |
| Shipment         | By sea,by air,by Express and your shipping agent is acceptable                                                                                                                                                                                                        |  |