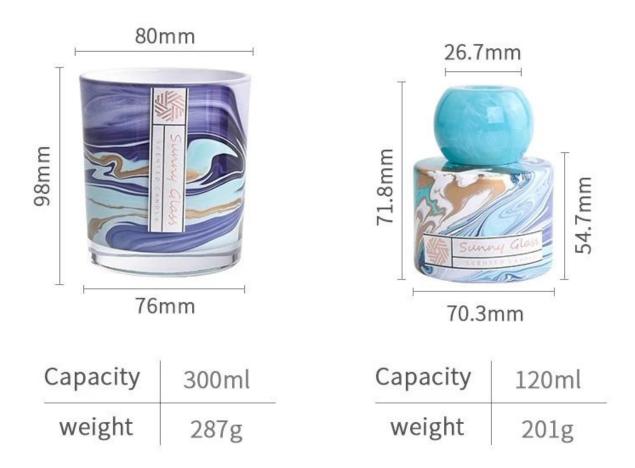

### product description

| product<br>name  | Marbled Blue Reed Diffuser Bottle With Glass Candle Holder Sets Gift                                                                                                                                                                                                  |
|------------------|-----------------------------------------------------------------------------------------------------------------------------------------------------------------------------------------------------------------------------------------------------------------------|
| Sample<br>time   | 1. 5 days if there is glass shape and size<br>2. 15 days, if you need new shapes and sizes glass                                                                                                                                                                      |
| Measure          | glass cup Item No.:SCRG22053-1 Top dia: 80 mm Bottom dia: 76 mm Height: 98 mm Weight: 287 g Capcity: 300 ml MOQ: 3000 pieces diffuser bottle Item No.:SCRG22053-1 Top dia: 70.3 mm Bottom dia: 71.8 mm Height: 54.7 mm Weight: 201 g Capcity: 120 ml MOQ: 3000 pieces |
| Packing          | Normal packing, Individual gift box, PVC box, window box, color box, white box, etc                                                                                                                                                                                   |
| Delivery<br>time | Within 35 days after the sample and order confirmed                                                                                                                                                                                                                   |
| Payment<br>term  | 30% deposit by T/T in advance and the balance against the copy of B/L                                                                                                                                                                                                 |
| Shipment         | By sea,by air,by Express and your shipping agent is acceptable                                                                                                                                                                                                        |