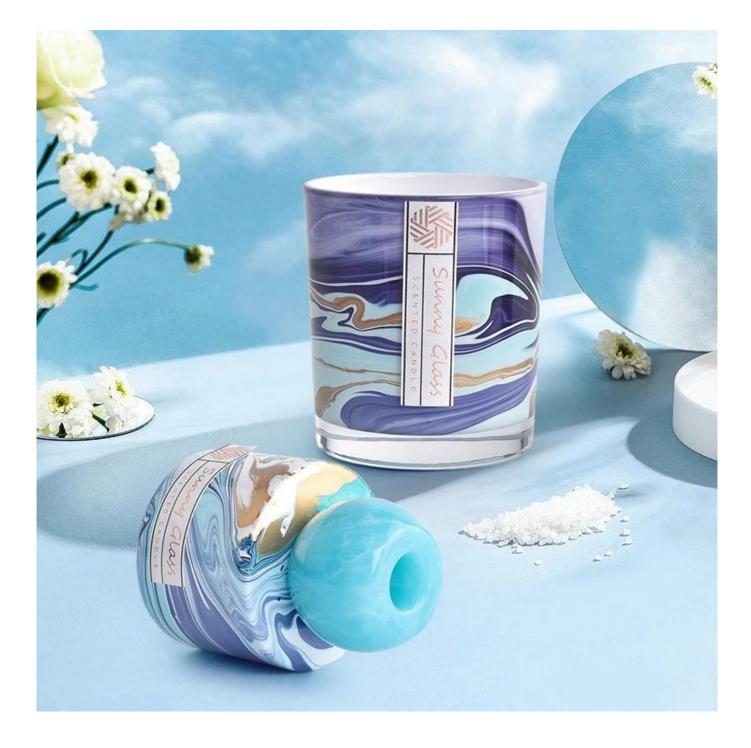

| Usage    |   |
|----------|---|
| Occasion | n |

Home decor, Wedding Decoration, Wedding Favors, Decoration enhancement,

As local embellishments, the marbled <u>glass candlesticks and</u> <u>aromatherapy bottles</u> are not inferior to other "competitors", and the presentation of texture often comes from the details.

Exquisite candle holders and elegant aromatherapy bottles can all be well presented with marble patterns, and the texture gives the furniture a new texture and definition.

This decorative <u>candle jar and aromatherapy bottle</u> set is the perfect gift of friendship or an elegant high-end gift for your loved ones. Everyone will appreciate the quality of craftsmanship in this exquisite set.

This classic marble glass candle holder and scented bottle is a great choice for high-end scented candles. It is very versatile to use around the home, home or wedding party setting as an aromatherapy mug or as a wedding centerpiece in a vase.