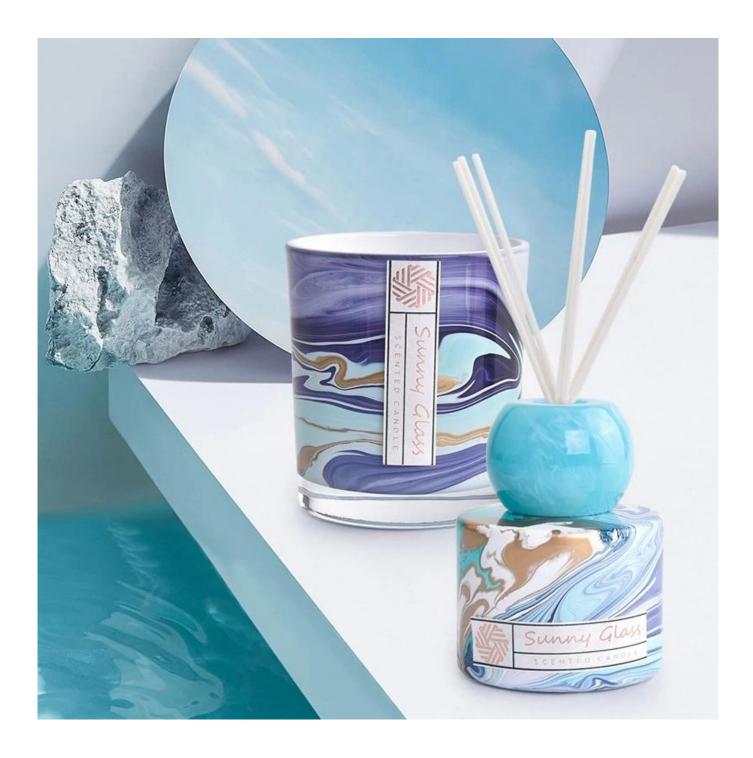

| Usage    |   |
|----------|---|
| Occasion | n |

Home decor, Wedding Decoration, Wedding Favors, Decoration enhancement,

As local embellishments, the marbled <u>glass candlesticks and</u> <u>aromatherapy bottles</u> are not inferior to other "competitors", and the presentation of texture often comes from the details.

Exquisite candle holders and elegant aromatherapy bottles can all be well presented with marble patterns, and the texture gives the furniture a new texture and definition.

This decorative <u>candle jar and aromatherapy bottle</u> set is the perfect gift of friendship or an elegant high-end gift for your loved ones. Everyone will appreciate the quality of craftsmanship in this exquisite set.

This classic marble glass candle holder and scented bottle is a great choice for high-end scented candles. It is very versatile to use around the home, home or wedding party setting as an aromatherapy mug or as a wedding centerpiece in a vase.