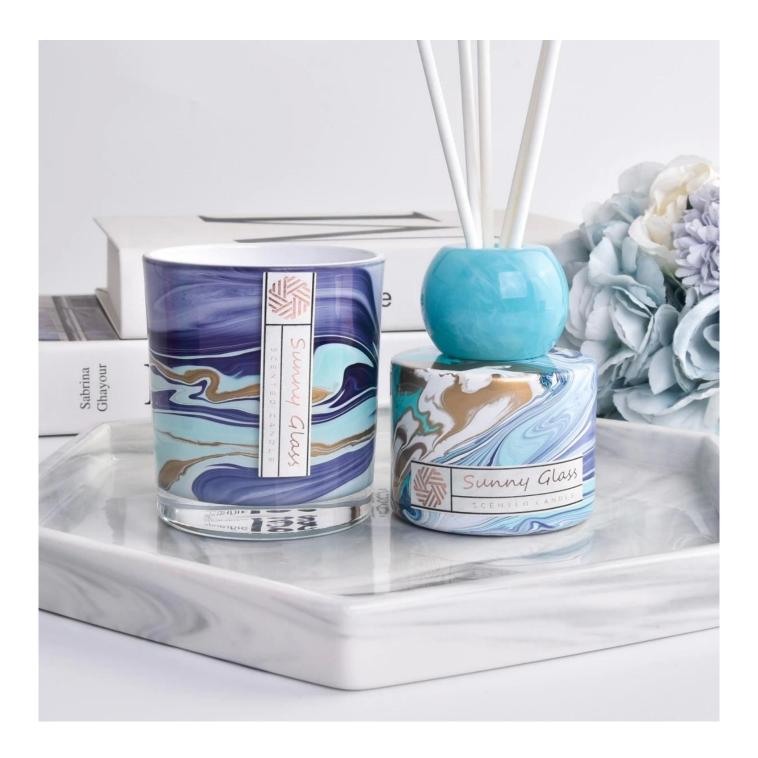

**Marbled Blue Reed Diffuser Bottle With Glass Candle Holder Sets Gift** 

- Upmost dedication to design,never compression on quality
- <u>Sunny Glassware</u> strictly protect the customers' designs, all the newly designed items from us haven't been copied in three years.
- Product quality is the major focus in <u>Sunny Glassware</u>. <u>Sunny Glassware</u> once demolished 80,000 pcs of glass vessel with barely visible blemish.

| Usage    |   |
|----------|---|
| Occasion | n |

Home decor, Wedding Decoration, Wedding Favors, Decoration enhancement,

As local embellishments, the marbled <u>glass candlesticks and</u> <u>aromatherapy bottles</u> are not inferior to other "competitors", and the presentation of texture often comes from the details.

Exquisite candle holders and elegant aromatherapy bottles can all be well presented with marble patterns, and the texture gives the furniture a new texture and definition.

This decorative <u>candle jar and aromatherapy bottle</u> set is the perfect gift of friendship or an elegant high-end gift for your loved ones. Everyone will appreciate the quality of craftsmanship in this exquisite set.

This classic marble glass candle holder and scented bottle is a great choice for high-end scented candles. It is very versatile to use around the home, home or wedding party setting as an aromatherapy mug or as a wedding centerpiece in a vase.