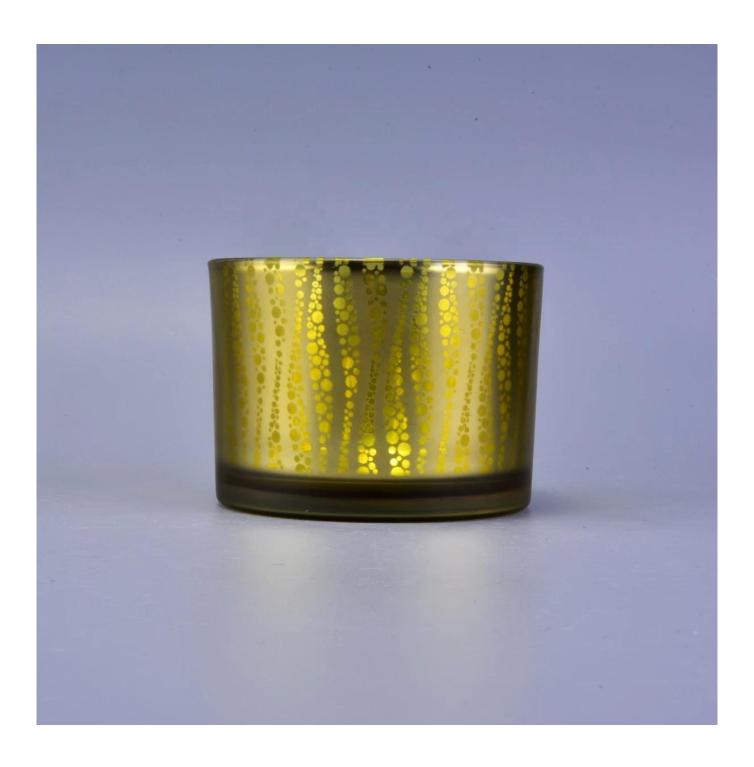

## Manufacturers frosted gold luxury glass candle holder vessels

## **Product Description**

The **luxury glass candle jars** are designed by our professional designers team. It is made from deep processing and kept good quality. It is suitable for home, wedding, party decorations and so on.