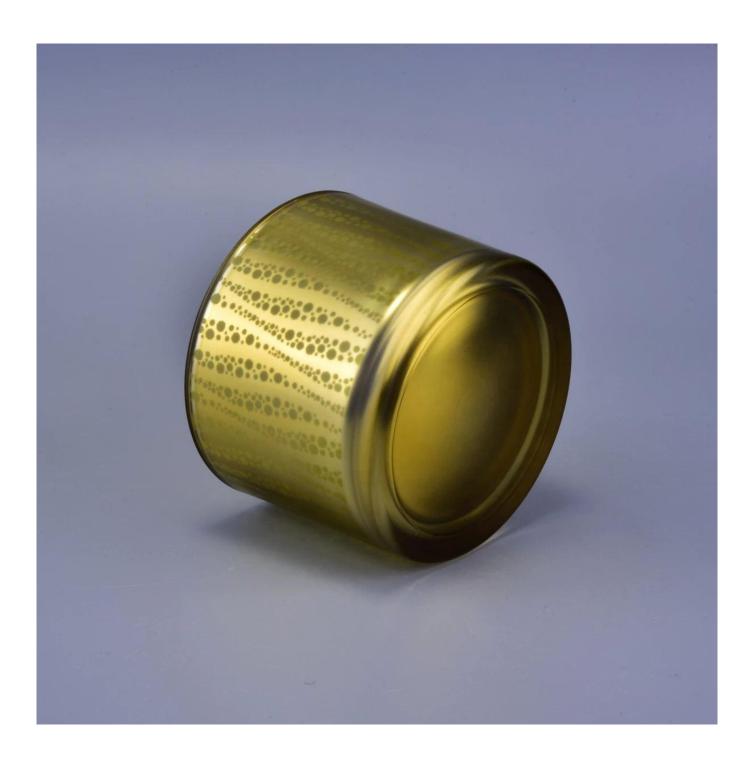

## Manufacturers frosted gold luxury glass candle holder vessels

## **Product Description**

The **luxury glass candle jars** are designed by our professional designers team. It is made from deep processing and kept good quality. It is suitable for home, wedding, party decorations and so on.

| Inroduct name | Manufacturers frosted gold luxury glass candle holder vessels                                                       |
|---------------|---------------------------------------------------------------------------------------------------------------------|
| Sample time   | <ol> <li>5 days if at exist shaped and size of glass</li> <li>15 days if need new shape or size of glass</li> </ol> |
| Packing       | Normal packing,Individual gift box, PVC box, window box, color box, white box, etc                                  |
| Delivery time | Within 35 days after the sample and order confirmed                                                                 |
| Payment term  | 30% deposit by T/T in advance and the balance against the copy of B/L                                               |