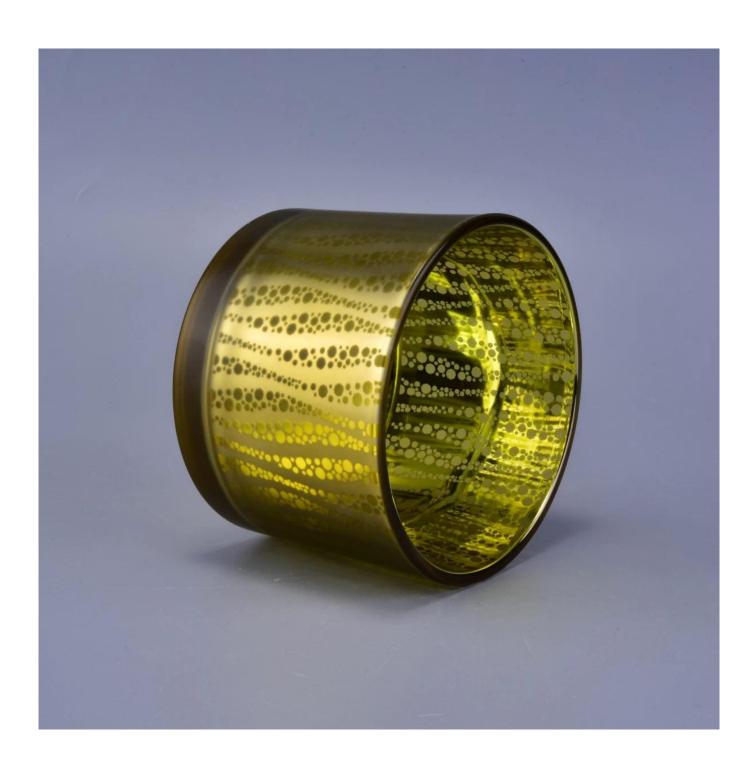

## Manufacturers frosted gold luxury glass candle holder vessels

## **Product Description**

The **luxury glass candle jars** are designed by our professional designers team. It is made from deep processing and kept good quality. It is suitable for home, wedding, party decorations and so on.

| Inroduct name | Manufacturers frosted gold luxury glass candle holder vessels                                                       |
|---------------|---------------------------------------------------------------------------------------------------------------------|
| Sample time   | <ol> <li>5 days if at exist shaped and size of glass</li> <li>15 days if need new shape or size of glass</li> </ol> |
| Packing       | Normal packing,Individual gift box, PVC box, window box, color box, white box, etc                                  |
| Delivery time | Within 35 days after the sample and order confirmed                                                                 |
| Payment term  | 30% deposit by T/T in advance and the balance against the copy of B/L                                               |