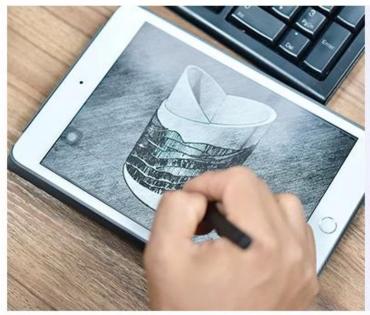

## Manufacturers frosted gold luxury glass candle holder vessels





# Fast Quantity and Launched Speed

speed can be compared with Zara

# 80% Candle Jars Exclusive Supplier

including Nest Fragrance, Candle Lite, UGG etc popular brands





## Achieve Customers' Ideas

get your ideas becoming creative fragrance products and

sell them very well

## **Product Description**

The **luxury glass candle jars** are designed by our professional designers team. It is made from deep processing and kept good quality. It is suitable for home, wedding, party decorations and so on.







| Inroduct name | Manufacturers frosted gold luxury glass candle holder vessels                                                       |
|---------------|---------------------------------------------------------------------------------------------------------------------|
| Sample time   | <ol> <li>5 days if at exist shaped and size of glass</li> <li>15 days if need new shape or size of glass</li> </ol> |
| Packing       | Normal packing,Individual gift