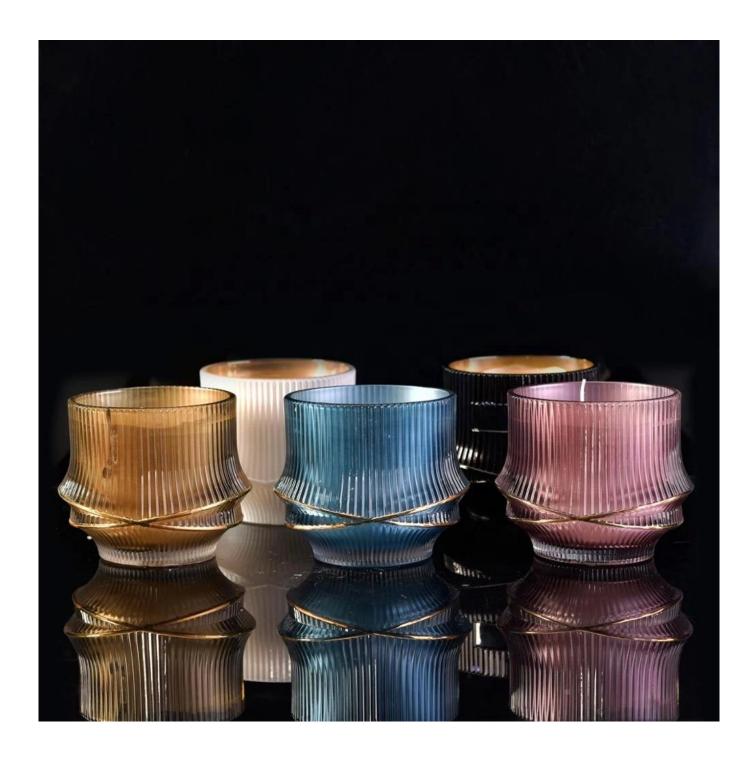

## **Product Description**

The **luxury glass candle jars** are designed by our professional designers team. It is made from deep processing and kept good quality. It is suitable for home, wedding, party decorations and so on.

| product name   | Manufacturers custom luxury candle glass containers 10oz                                  |
|----------------|-------------------------------------------------------------------------------------------|
| Sample time    | S days if at exist shaped and size of glass     S days if need new shape or size of glass |
| Packing        | Normal packing,Individual gift box, PVC box, window box, color box, white box, etc        |
| Delivery time  | Within 35 days after the sample and order confirmed                                       |
| Payment term   | 30% deposit by T/T in advance and the balance against the copy of B/L                     |
| Shipment       | By sea,by air,by Express and your shipping agent is acceptable                            |
| Usage Occasion | Home decor, Wedding Decoration, Wedding Favors, Decoration enhancement,                   |