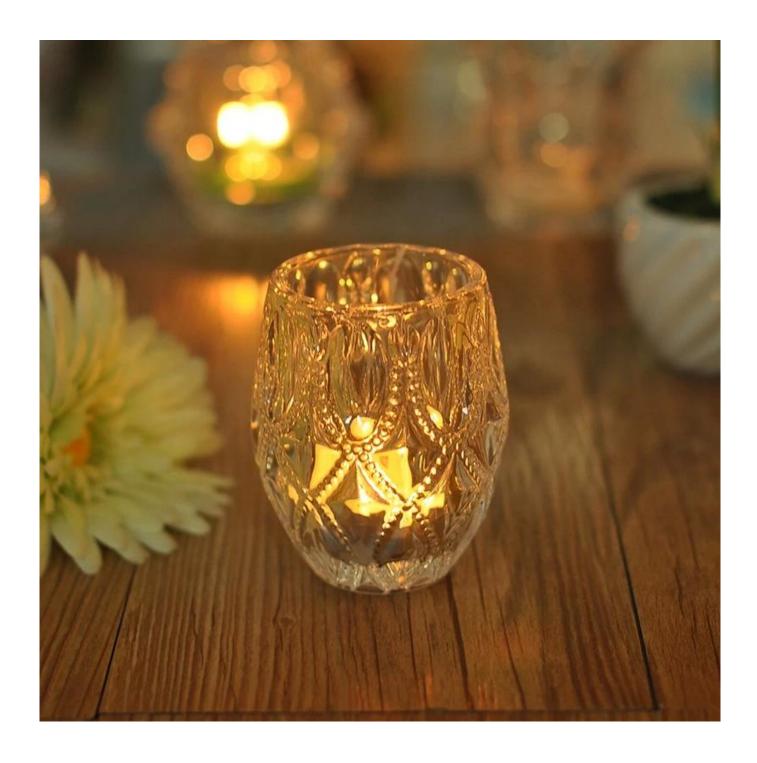

| Luxury votive transparent glass candle jars bulk 10oz 20oz |
|------------------------------------------------------------|
|                                                            |
|                                                            |
|                                                            |
|                                                            |
|                                                            |
|                                                            |
|                                                            |
|                                                            |
|                                                            |
|                                                            |
|                                                            |
|                                                            |
|                                                            |
|                                                            |
|                                                            |

## **Product Description**

The **luxury glass candle jars** are designed by our professional designers team. It is made from deep processing and kept good quality. It is suitable for home, wedding, party decorations and so on.