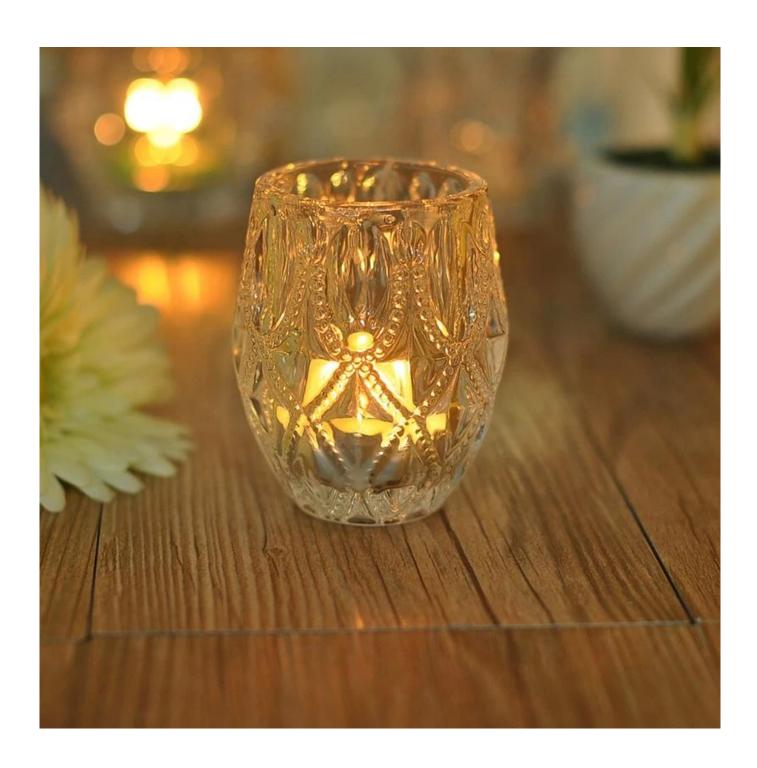

| Luxury votive transparent glass candle jars bulk 10oz 20oz |
|------------------------------------------------------------|
|                                                            |
|                                                            |
|                                                            |
|                                                            |
|                                                            |
|                                                            |
|                                                            |
|                                                            |
|                                                            |
|                                                            |
|                                                            |
|                                                            |
|                                                            |
|                                                            |
|                                                            |

## **Product Description**

The **luxury glass candle jars** are designed by our professional designers team. It is made from deep processing and kept good quality. It is suitable for home, wedding, party decorations and so on.