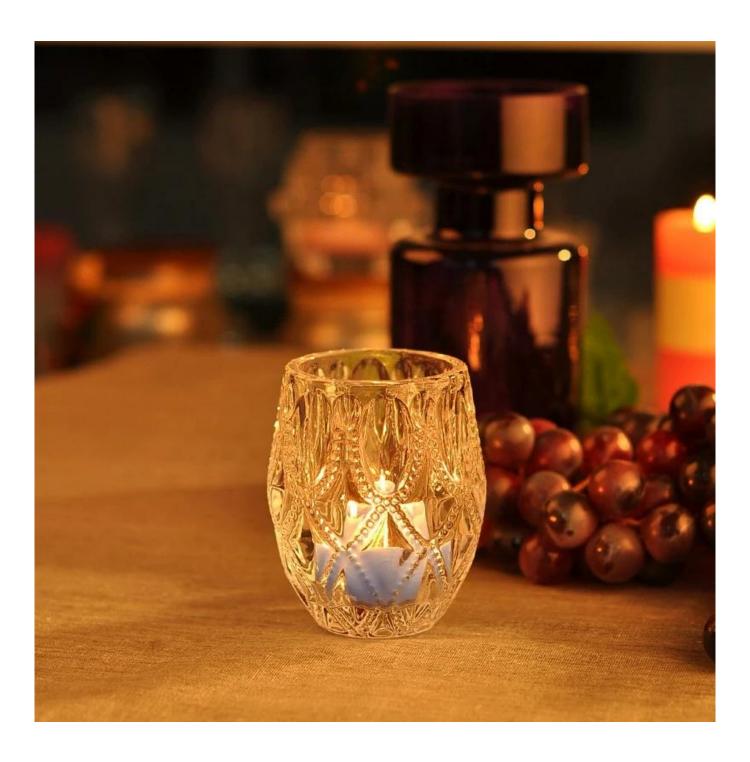

| Luxury votive transparent glass candle jars bulk 10oz 20oz |
|------------------------------------------------------------|
|                                                            |
|                                                            |
|                                                            |
|                                                            |
|                                                            |
|                                                            |
|                                                            |
|                                                            |
|                                                            |
|                                                            |
|                                                            |
|                                                            |
|                                                            |
|                                                            |
|                                                            |

## **Product Description**

The **luxury glass candle jars** are designed by our professional designers team. It is made from deep processing and kept good quality. It is suitable for home, wedding, party decorations and so on.