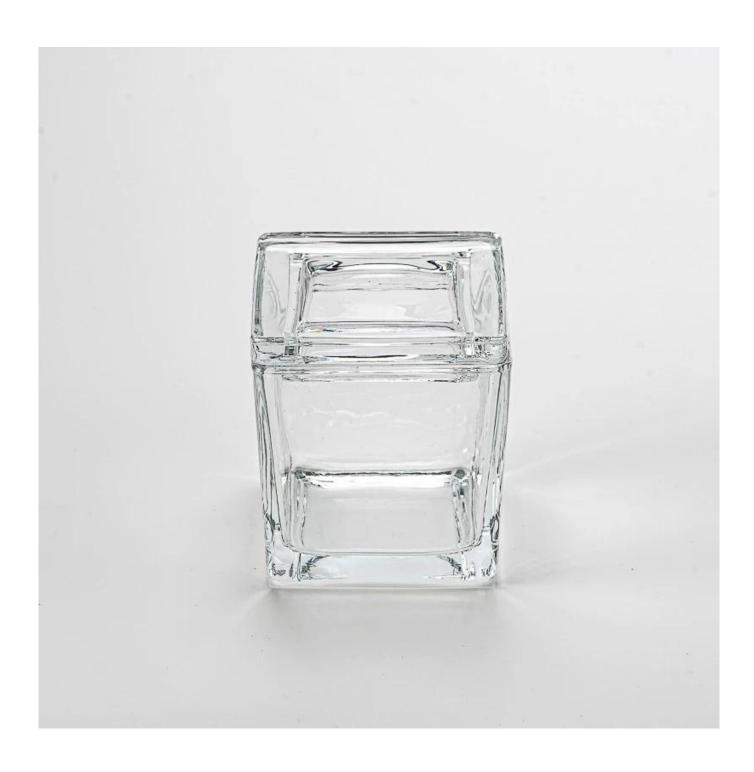

Luxury square transparent glass vessel candle containers with lid

## **Product Description**

The **luxury glass candle jars** can be made from deep processing and keeping good quality.

It is suitable for home, wedding, party decorations and so on.

| product name   | Glass Candle Jar for Candle Making & Decoration                                                                     |  |
|----------------|---------------------------------------------------------------------------------------------------------------------|--|
| Sample time    | <ol> <li>7 days if at exist shaped and size of glass</li> <li>15 days if need new shape or size of glass</li> </ol> |  |
| Packing        | Normal packing,<br>Individual gift box, PVC box, window box, color box, white box, e                                |  |
| Delivery time  | time Within 45 days after the sample and order confirmed                                                            |  |
| Payment term   | 30% deposit by T/T in advance and the balance against the copy of B/L                                               |  |
| Shipment       | By Sea, By Air, By Express, your shipping agent is acceptable                                                       |  |
| Usage Occasion | Home decor, Wedding Decoration, Various festivals, Decoration enhancement.                                          |  |