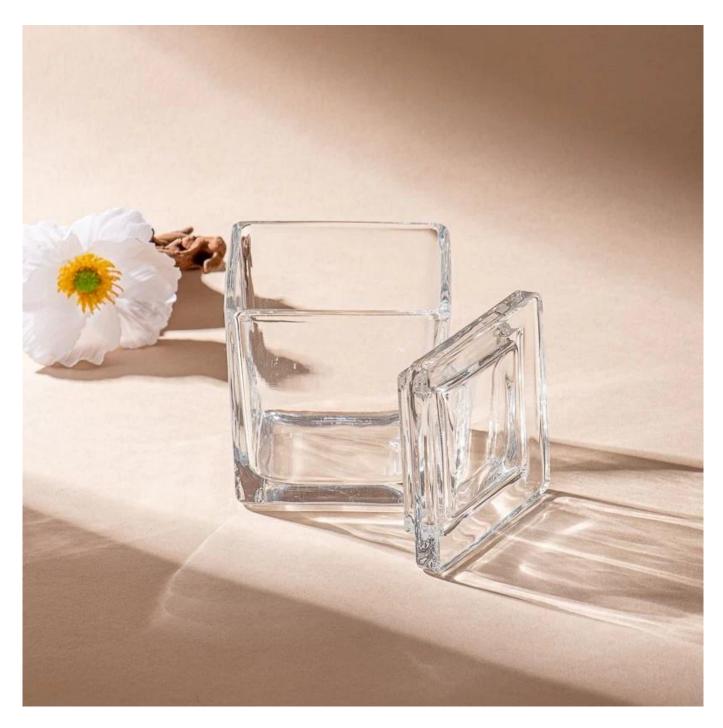

Luxury square transparent glass vessel candle containers with lid

## **Product Description**

The **luxury glass candle jars** can be made from deep processing and keeping good quality.

It is suitable for home, wedding, party decorations and so on.

| product name   | Glass Candle Jar for Candle Making & Decoration                                                                     |  |
|----------------|---------------------------------------------------------------------------------------------------------------------|--|
| Sample time    | <ol> <li>7 days if at exist shaped and size of glass</li> <li>15 days if need new shape or size of glass</li> </ol> |  |
| Packing        | Normal packing,<br>Individual gift box, PVC box, window box, color box, white box, e                                |  |
| Delivery time  | time Within 45 days after the sample and order confirmed                                                            |  |
| Payment term   | 30% deposit by T/T in advance and the balance against the copy of B/L                                               |  |
| Shipment       | By Sea, By Air, By Express, your shipping agent is acceptable                                                       |  |
| Usage Occasion | Home decor, Wedding Decoration, Various festivals, Decoration enhancement.                                          |  |