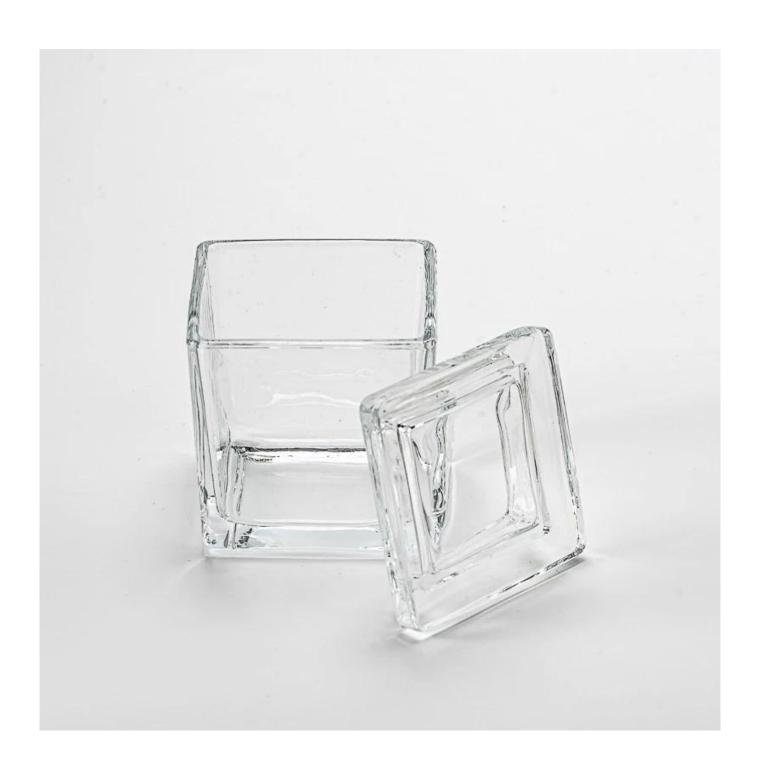

Luxury square transparent glass vessel candle containers with lid

## **Product Description**

The **luxury glass candle jars** can be made from deep processing and keeping good quality.

It is suitable for home, wedding, party decorations and so on.

| product name   | Glass Candle Jar for Candle Making & Decoration                                                                     |  |
|----------------|---------------------------------------------------------------------------------------------------------------------|--|
| Sample time    | <ol> <li>7 days if at exist shaped and size of glass</li> <li>15 days if need new shape or size of glass</li> </ol> |  |
| Packing        | Normal packing,<br>Individual gift box, PVC box, window box, color box, white box, e                                |  |
| Delivery time  | time Within 45 days after the sample and order confirmed                                                            |  |
| Payment term   | 30% deposit by T/T in advance and the balance against the copy of B/L                                               |  |
| Shipment       | By Sea, By Air, By Express, your shipping agent is acceptable                                                       |  |
| Usage Occasion | Home decor, Wedding Decoration, Various festivals, Decoration enhancement.                                          |  |