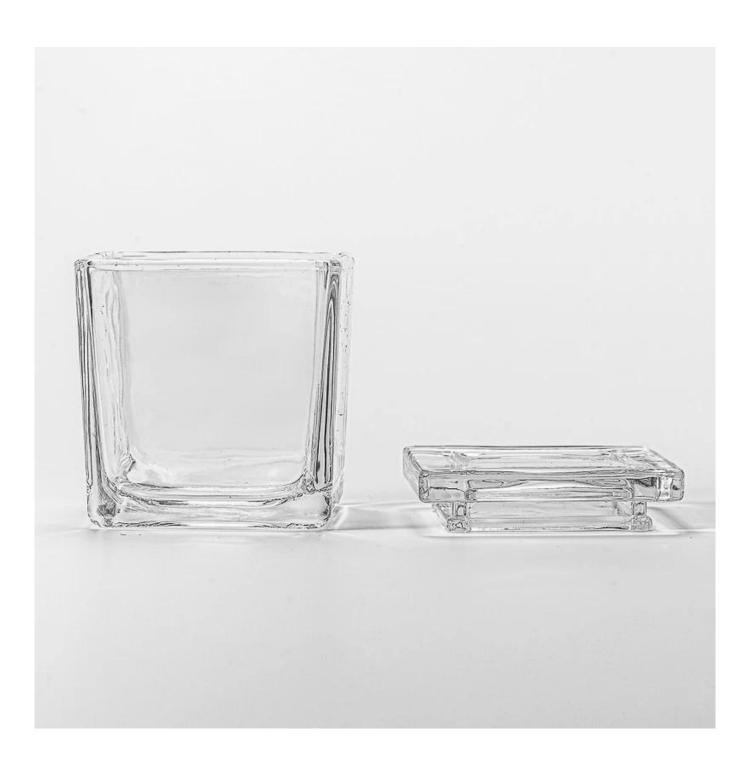

Luxury square transparent glass vessel candle containers with lid



## **Product Description**

The **luxury glass candle jars** can be made from deep processing and keeping good quality.

It is suitable for home, wedding, party decorations and so on.



















| product name   | Glass Candle Jar for Candle Making & Decoration                                                                     |  |
|----------------|---------------------------------------------------------------------------------------------------------------------|--|
| Sample time    | <ol> <li>7 days if at exist shaped and size of glass</li> <li>15 days if need new shape or size of glass</li> </ol> |  |
| Packing        | Normal packing,<br>Individual gift box, PVC box, window box, color box, white box, e                                |  |
| Delivery time  | time Within 45 days after the sample and order confirmed                                                            |  |
| Payment term   | 30% deposit by T/T in advance and the balance against the copy of