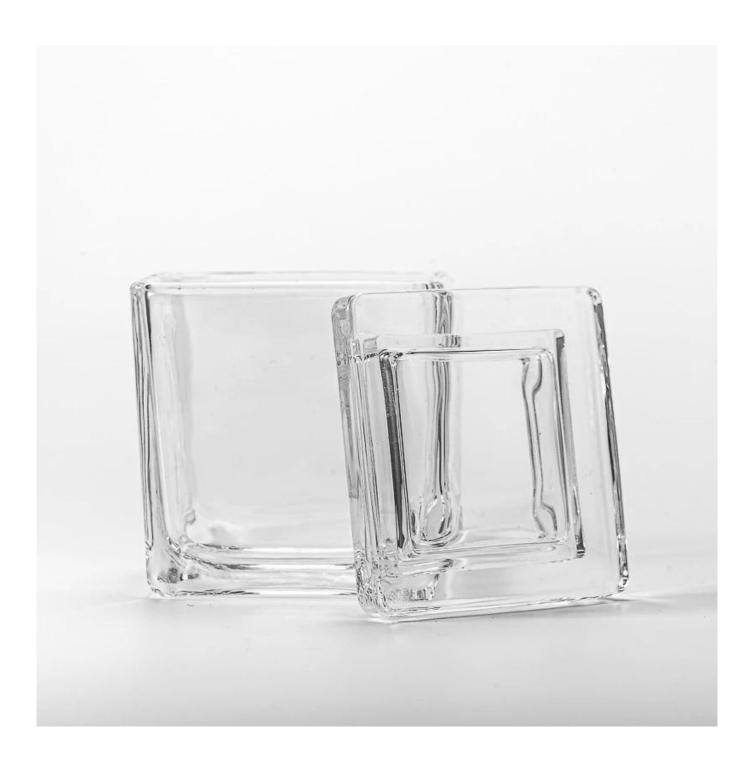

Luxury square transparent glass vessel candle containers with lid



## **Product Description**

The **luxury glass candle jars** can be made from deep processing and keeping good quality.

It is suitable for home, wedding, party decorations and so on.



















| product name   | Glass Candle Jar for Candle Making & Decoration                                                                     |  |
|----------------|---------------------------------------------------------------------------------------------------------------------|--|
| Sample time    | <ol> <li>7 days if at exist shaped and size of glass</li> <li>15 days if need new shape or size of glass</li> </ol> |  |
| Packing        | Normal packing,<br>Individual gift box, PVC box, window box, color box, white box, e                                |  |
| Delivery time  | time Within 45 days after the sample and order confirmed                                                            |  |
| Payment term   | 30% deposit by T/T in advance and the balance against the copy of B