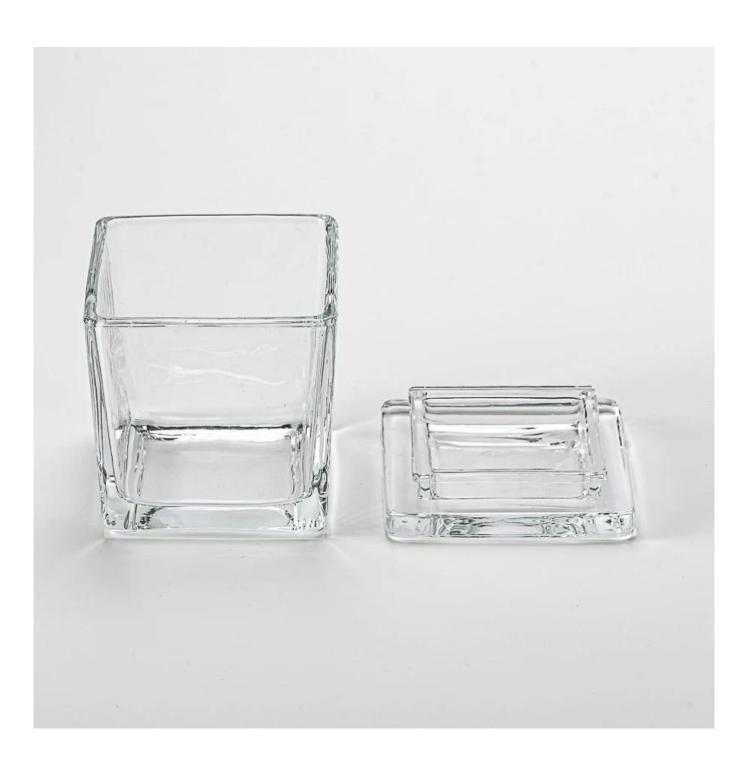

Luxury square transparent glass vessel candle containers with lid

## **Product Description**

The **luxury glass candle jars** can be made from deep processing and keeping good quality.

It is suitable for home, wedding, party decorations and so on.

| product name   | Glass Candle Jar for Candle Making & Decoration                                                                     |  |
|----------------|---------------------------------------------------------------------------------------------------------------------|--|
| Sample time    | <ol> <li>7 days if at exist shaped and size of glass</li> <li>15 days if need new shape or size of glass</li> </ol> |  |
| Packing        | Normal packing,<br>Individual gift box, PVC box, window box, color box, white box, e                                |  |
| Delivery time  | time Within 45 days after the sample and order confirmed                                                            |  |
| Payment term   | 30% deposit by T/T in advance and the balance against the copy of B/L                                               |  |
| Shipment       | By Sea, By Air, By Express, your shipping agent is acceptable                                                       |  |
| Usage Occasion | Home decor, Wedding Decoration, Various festivals, Decoration enhancement.                                          |  |