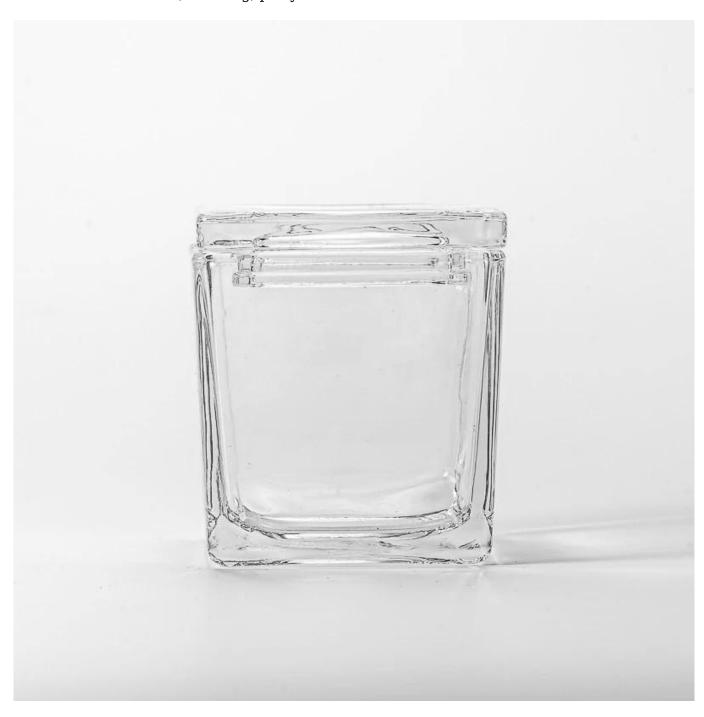

Luxury square transparent glass vessel candle containers with lid



## **Product Description**

The **luxury glass candle jars** can be made from deep processing and keeping good quality.

It is suitable for home, wedding, party decorations and so on.



















| product name   | Glass Candle Jar for Candle Making & Decoration                                                                     |  |
|----------------|---------------------------------------------------------------------------------------------------------------------|--|
| Sample time    | <ol> <li>7 days if at exist shaped and size of glass</li> <li>15 days if need new shape or size of glass</li> </ol> |  |
| Packing        | Normal packing,<br>Individual gift box, PVC box, window box, color box, white box, e                                |  |
| Delivery time  | time Within 45 days after the sample and order confirmed                                                            |  |
| Payment term   | 30% deposit by T/T in advance and the balance against the copy