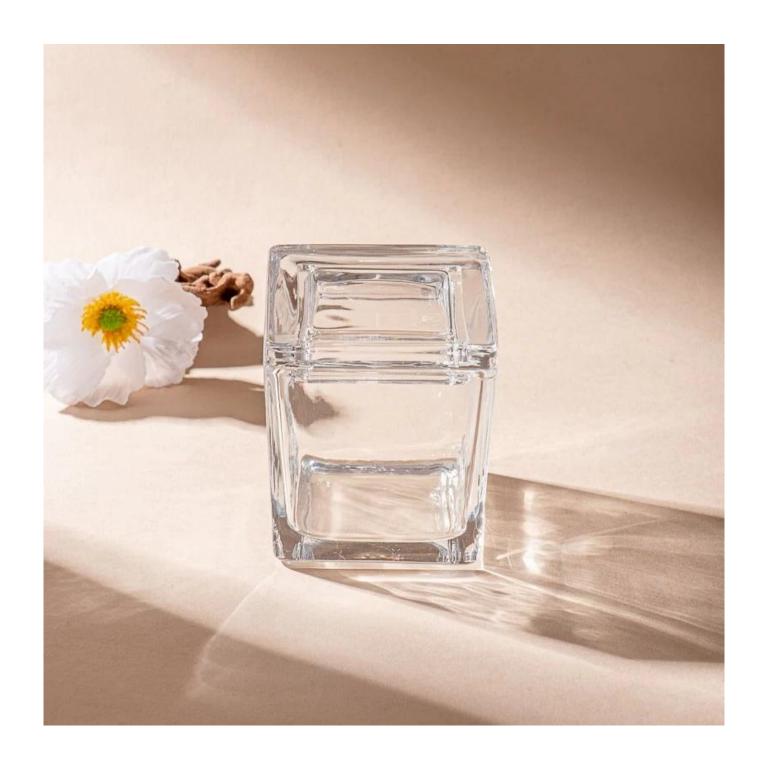

Luxury square transparent glass vessel candle containers with lid

## **Product Description**

The **luxury glass candle jars** can be made from deep processing and keeping good quality.

It is suitable for home, wedding, party decorations and so on.

| product name   | Glass Candle Jar for Candle Making & Decoration                                                                     |  |
|----------------|---------------------------------------------------------------------------------------------------------------------|--|
| Sample time    | <ol> <li>7 days if at exist shaped and size of glass</li> <li>15 days if need new shape or size of glass</li> </ol> |  |
| Packing        | Normal packing,<br>Individual gift box, PVC box, window box, color box, white box, e                                |  |
| Delivery time  | time Within 45 days after the sample and order confirmed                                                            |  |
| Payment term   | 30% deposit by T/T in advance and the balance against the copy of B/L                                               |  |
| Shipment       | By Sea, By Air, By Express, your shipping agent is acceptable                                                       |  |
| Usage Occasion | Home decor, Wedding Decoration, Various festivals, Decoration enhancement.                                          |  |