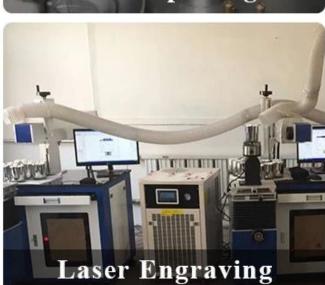

xist shaped and size of glass     days if need new shape or size of glass   |  |
| Measure        | Top dia: 95mm<br>Bottom dia: 95mm<br>Height: 98mm<br>Weight: 908g<br>Capacity:397ml     |  |
| Packing        | Normal packing,Individual gift box, PVC box, window box, color box, white box, etc      |  |
| Delivery time  | Within 35 days after the sample and order confirmed                                     |  |
| Payment term   | 30% deposit by T/T in advance and the balance against the copy of B/L                   |  |
| Shipment       | By sea,by air,by Express and your shipping agent is acceptable                          |  |
| Usage Occasion | Home decor, Wedding Decoration, Wedding Favors, Decoration enhancement,                 |  |

# **Process Craft**

# **DEEP PROCESSING**









# **Service Story**

Someone ask me, why <u>Sunny Glassware</u> is **the supplier of 80% fragrance brands in the United State**, take a second to listen to my story about <u>candle holders</u> order, you will understand Sunny always stay with you whatever it happens.

Last summer was really a great experience to us, J placed a big order with mass candle holders to Sunny Glassware at August 2018, everyone was so exciting and wanted to make it perfect .

×

Everything goes very well at the beginning, fast move, perfect communication, all is good. A small accessory became a big bomb which is out of our expectation, I wanted us to buy this small accessory in China but he told us this is a very difficult stuff, we digged 7 factories and one of them told us they can produce it. We are happ