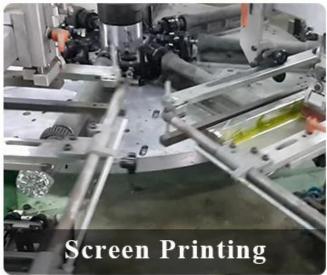

shaped and size of glass     days if need new shape or size of glass   |  |
| Measure        | Top dia: 95mm<br>Bottom dia: 95mm<br>Height: 98mm<br>Weight: 908g<br>Capacity:397ml     |  |
| Packing        | Normal packing,Individual gift box, PVC box, window box, color box, white box, etc      |  |
| Delivery time  | Within 35 days after the sample and order confirmed                                     |  |
| Payment term   | 30% deposit by T/T in advance and the balance against the copy of B/L                   |  |
| Shipment       | By sea,by air,by Express and your shipping agent is acceptable                          |  |
| Usage Occasion | Home decor, Wedding Decoration, Wedding Favors, Decoration enhancement,                 |  |

# **Process Craft**

# **DEEP PROCESSING**









# **Service Story**

Someone ask me, why <u>Sunny Glassware</u> is **the supplier of 80% fragrance brands in the United State**, take a second to listen to my story about <u>candle holders</u> order, you will understand Sunny always stay with you whatever it happens.

Last summer was really a great experience to us, J placed a big order with mass candle holders to Sunny Glassware at August 2018, everyone was so exciting and wanted to make it perfect .

×

Everything goes very well at the beginning, fast move, perfect communication, all is good. A small accessory became a big bomb which is out of our expectation, I wanted us to buy this small accessory in China but he told us this is a very difficult stuff, we digged 7 factories and one of them told us they can produce it. We are happy to