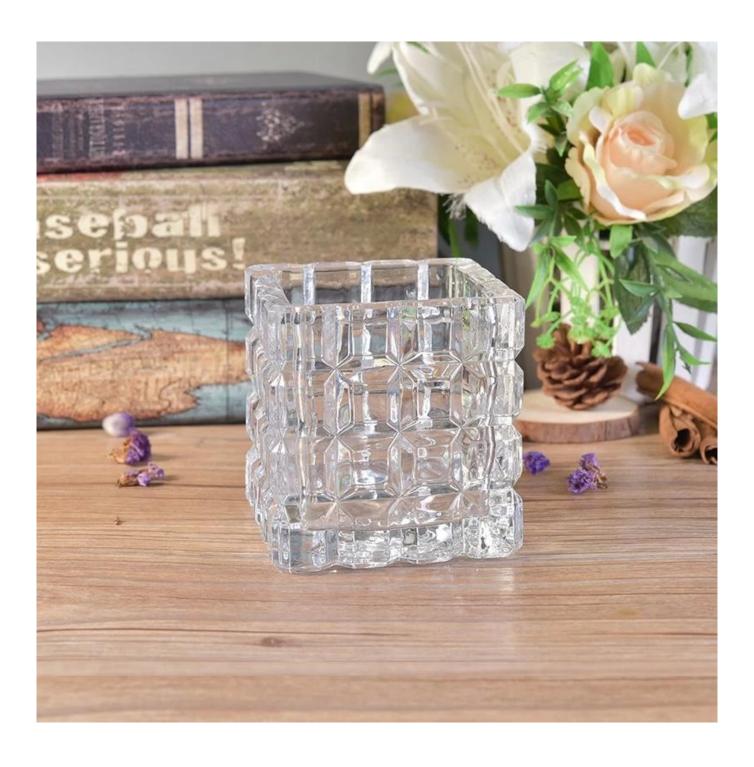

Luxury square jars for candle embossed glass candles containers home decoration in bulk

# **Product Description**

The **luxury glass candle jars** are designed by our professional designers team. It is made from deep processing and kept good quality. It is suitable for home, wedding, party decorations and so on.

| product name   | Luxury square jars for candle embossed glass candles containers home decoration in bulk |  |
|----------------|-----------------------------------------------------------------------------------------|--|
| Sample time    | days if at exist shaped and size of glass     days if need new shape or size of glass   |  |
| Measure        | Top dia: 95mm<br>Bottom dia: 95mm<br>Height: 98mm<br>Weight: 908g<br>Capacity:397ml     |  |
| Packing        | Normal packing,Individual gift box, PVC box, window box, color box, white box, etc      |  |
| Delivery time  | Within 35 days after the sample and order confirmed                                     |  |
| Payment term   | 30% deposit by T/T in advance and the balance against the copy of B/L                   |  |
| Shipment       | By sea,by air,by Express and your shipping agent is acceptable                          |  |
| Usage Occasion | Home decor, Wedding Decoration, Wedding Favors, Decoration enhancement,                 |  |