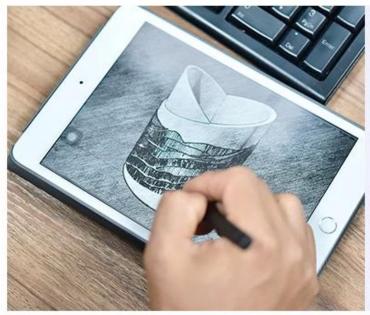

Luxury square jars for candle embossed glass candles containers home decoration in bulk



# Fast Quantity and Launched Speed

speed can be compared with Zara

# 80% Candle Jars Exclusive Supplier

including Nest Fragrance, Candle Lite, UGG etc popular brands





# Achieve Customers' Ideas

get your ideas becoming creative fragrance products and

sell them very well

# **Product Description**

The **luxury glass candle jars** are designed by our professional designers team. It is made from deep processing and kept good quality. It is suitable for home, wedding, party decorations and so on.



| product name   | Luxury square jars for candle embossed glass candles containers home decoration in bulk |  |
|----------------|-----------------------------------------------------------------------------------------|--|
| Sample time    | days if at exist shaped and size of glass     days if need new shape or size of glass   |  |
| Measure        | Top dia: 95mm<br>Bottom dia: 95mm<br>Height: 98mm<br>Weight: 908g<br>Capacity:397ml     |  |
| Packing