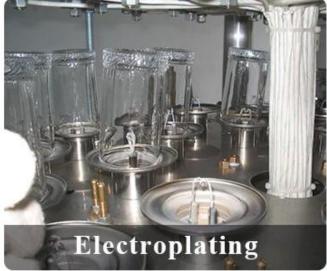

exist shaped and size of glass     days if need new shape or size of glass   |  |
| Measure        | Top dia: 95mm<br>Bottom dia: 95mm<br>Height: 98mm<br>Weight: 908g<br>Capacity:397ml     |  |
| Packing        | Normal packing,Individual gift box, PVC box, window box, color box, white box, etc      |  |
| Delivery time  | Within 35 days after the sample and order confirmed                                     |  |
| Payment term   | 30% deposit by T/T in advance and the balance against the copy of B/L                   |  |
| Shipment       | By sea,by air,by Express and your shipping agent is acceptable                          |  |
| Usage Occasion | Home decor, Wedding Decoration, Wedding Favors, Decoration enhancement,                 |  |

# **Process Craft**

# **DEEP PROCESSING**









# **Service Story**

Someone ask me, why <u>Sunny Glassware</u> is **the supplier of 80% fragrance brands in the United State**, take a second to listen to my story about <u>candle holders</u> order, you will understand Sunny always stay with you whatever it happens.

Last summer was really a great experience to us, J placed a big order with mass candle holders to Sunny Glassware at August 2018, everyone was so exciting and wanted to make it perfect .

×

Everything goes very well at the beginning, fast move, perfect communication, all is good. A small accessory became a big bomb which is out of our expectation, I wanted us to buy this small accessory in China but he told us this is a very difficult stuff, we digged 7 factories and one of them told us they can produce it. We are ha