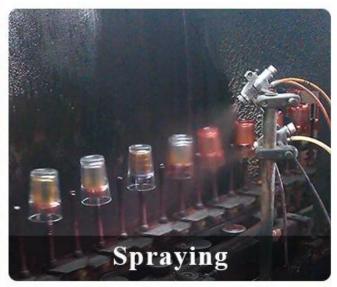

st shaped and size of glass     days if need new shape or size of glass   |  |
| Measure        | Top dia: 95mm<br>Bottom dia: 95mm<br>Height: 98mm<br>Weight: 908g<br>Capacity:397ml     |  |
| Packing        | Normal packing,Individual gift box, PVC box, window box, color box, white box, etc      |  |
| Delivery time  | Within 35 days after the sample and order confirmed                                     |  |
| Payment term   | 30% deposit by T/T in advance and the balance against the copy of B/L                   |  |
| Shipment       | By sea,by air,by Express and your shipping agent is acceptable                          |  |
| Usage Occasion | Home decor, Wedding Decoration, Wedding Favors, Decoration enhancement,                 |  |

# **Process Craft**

# **DEEP PROCESSING**









# **Service Story**

Someone ask me, why <u>Sunny Glassware</u> is **the supplier of 80% fragrance brands in the United State**, take a second to listen to my story about <u>candle holders</u> order, you will understand Sunny always stay with you whatever it happens.

Last summer was really a great experience to us, J placed a big order with mass candle holders to Sunny Glassware at August 2018, everyone was so exciting and wanted to make it perfect .

×

Everything goes very well at the beginning, fast move, perfect communication, all is good. A small accessory became a big bomb which is out of our expectation, I wanted us to buy this small accessory in China but he told us this is a very difficult stuff, we digged 7 factories and one of them told us they can produce it. We are happy