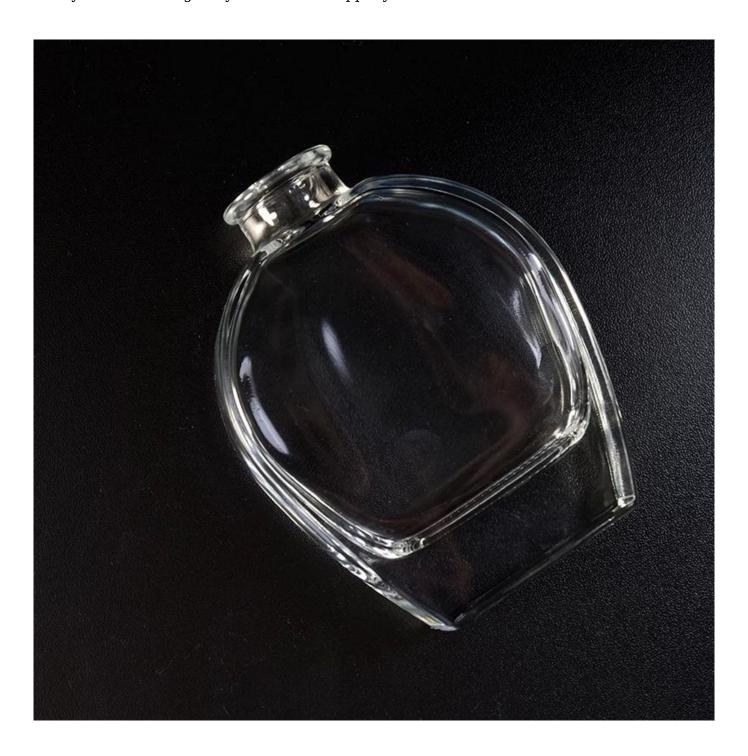

# Luxury round glass oil bottle diffuser fragrance aromatherapy double wall home decoration

## **Product Description**

ARTISAN DESIGN: Everything flourishes in spring, this artfully-designed pattern brings people a sense of vitality. This beautiful **aromatic diffuser** is a perfect home decor piece for flameless fragrance.

Sunny Glassware to grow your business rappidly.

| product name  | Luxury round glass oil bottle diffuser fragrance aromatherapy double wall home decoration                           |
|---------------|---------------------------------------------------------------------------------------------------------------------|
| Sample time   | <ol> <li>5 days if at exist shaped and size of glass</li> <li>15 days if need new shape or size of glass</li> </ol> |
| Measure(mm)   | Top dia: 28mm Bottom dia:32*50mm Height:103mm Max dia:80mm Weight: 226g Capacity:100ml                              |
| Packing       | Normal packing,Individual gift box, PVC box, window box, color box, white box, etc                                  |
| Delivery time | Within 35 days after the sample and order confirmed                                                                 |