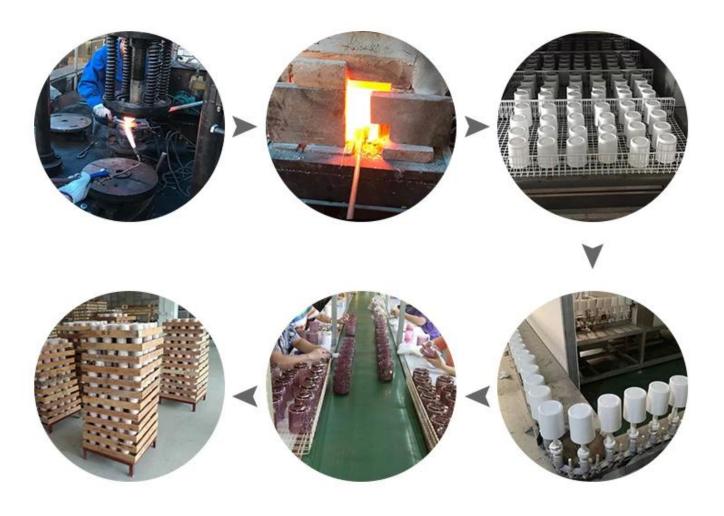

ttom dia:32*50mm Height:103mm Max dia:80mm Weight: 226g Capacity:100ml                              |
| Packing       | Normal packing,Individual gift box, PVC box, window box, color box, white box, etc                                  |
| Delivery time | Within 35 days after the sample and order confirmed                                                                 |

| Payment term   | 30% deposit by T/T in advance and the balance against the copy of B/L   |
|----------------|-------------------------------------------------------------------------|
| Shipment       | By sea,by air,by Express and your shipping agent is acceptable          |
| Usage Occasion | Home decor, Wedding Decoration, Wedding Favors, Decoration enhancement, |

## **Process Craft**

# **Glass Production Lines**



## **Packaging & Shipping**

We also have our own professional and international logistic company (Shenzhen

## **Sunny Worldwide logistics)** for your service.

We are your best choice without any concern.

# · PACKING&SHIPPING ·







## · PACKING DISPLAY ·















# Why Choose us?

- Own professional shipping team
- Fast and safe delivery
- On-time shipment protection



**Factory** 

# · FACTORY ·







## **Exhibition**

Sunny Glassware have taken part in various exhibitions since 2002 year, like Shanghai, London, Hongkong show.

We win customers'trust and recognition which improve our brand reputation.

## · EXHIBITION ·











There are more than 5000 products in Shenzhen sample room of Sunny Glassware for your reference. Our products are famous for all around the wor