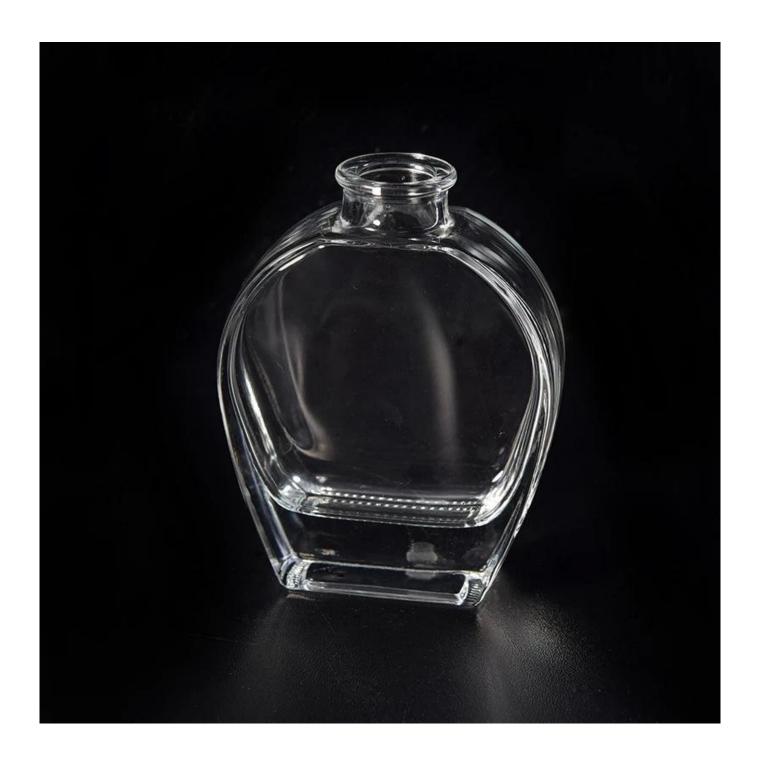

# Luxury round glass oil bottle diffuser fragrance aromatherapy double wall home decoration

## **Product Description**

ARTISAN DESIGN: Everything flourishes in spring, this artfully-designed pattern brings people a sense of vitality. This beautiful **aromatic diffuser** is a perfect home decor piece for flameless fragrance.

Sunny Glassware to grow your business rappidly.

| product name  | Luxury round glass oil bottle diffuser fragrance aromatherapy double wall home decoration                           |
|---------------|---------------------------------------------------------------------------------------------------------------------|
| Sample time   | <ol> <li>5 days if at exist shaped and size of glass</li> <li>15 days if need new shape or size of glass</li> </ol> |
| Measure(mm)   | Top dia: 28mm Bottom dia:32*50mm Height:103mm Max dia:80mm Weight: 226g Capacity:100ml                              |
| Packing       | Normal packing,Individual gift box, PVC box, window box, color box, white box, etc                                  |
| Delivery time | Within 35 days after the sample and order confirmed                                                                 |