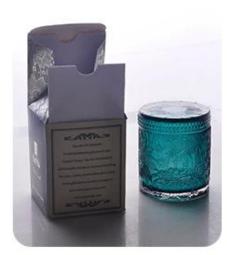

# Luxury round glass oil bottle diffuser fragrance aromatherapy double wall home decoration

## **Product Description**

ARTISAN DESIGN: Everything flourishes in spring, this artfully-designed pattern brings people a sense of vitality. This beautiful **aromatic diffuser** is a perfect home decor piece for flameless fragrance.