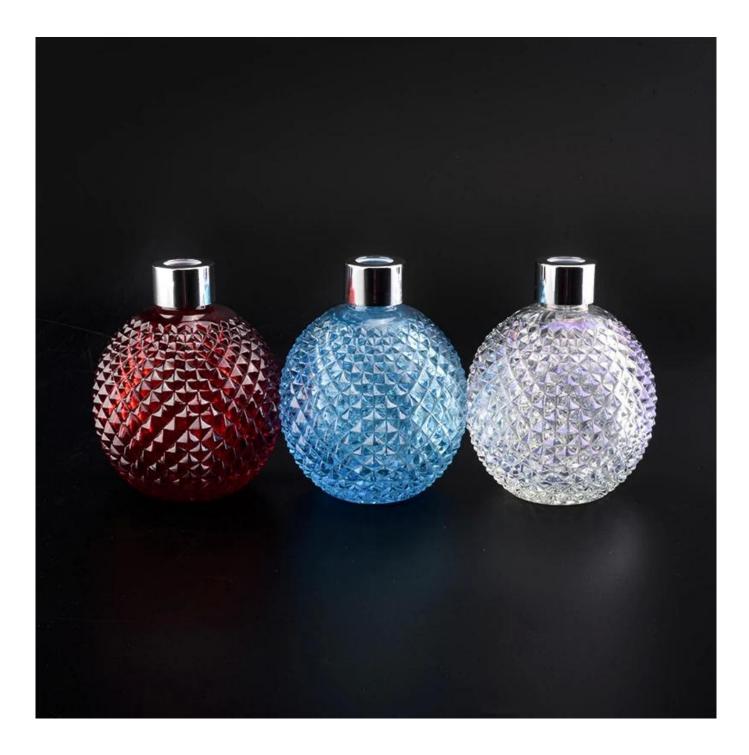

# Luxury red round glass reed diffuser bottle fragrance aromatherapy home decoration

### **Product Description**

ARTISAN DESIGN: Everything flourishes in spring, this artfully-designed pattern brings people a sense of vitality. This beautiful **aromatic diffuser** is a perfect home decor piece for flameless fragrance.