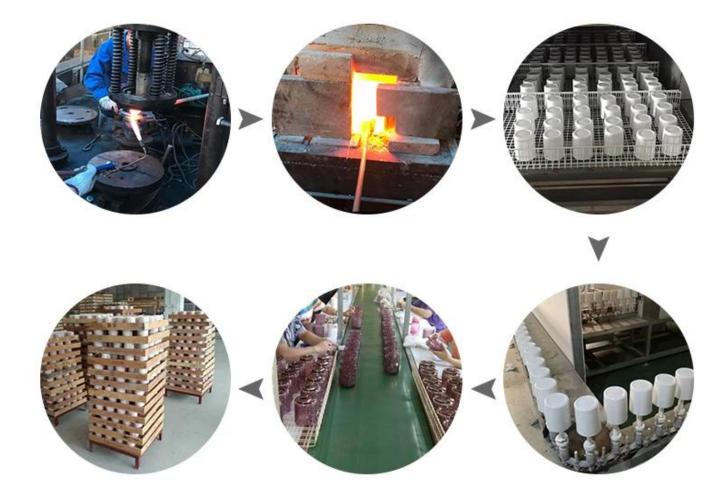

.3mm<br>Height: 108.2mm<br>Weight: 330g<br>Capacity: 324ml         |
| Packing       | Normal packing, Individual gift box, PVC box, window box, color box, white box, etc                                 |
| Delivery time | Within 35 days after the sample and order confirmed                                                                 |
| Payment term  | 30% deposit by T/T in advance and the balance against the copy of B/L                                               |

| Shipment       | By sea,by air,by Express and your shipping agent is acceptable       |
|----------------|----------------------------------------------------------------------|
| Usage Occasion | Home decor,Wedding Decoration,Wedding Favors,Decoration enhancement, |

**Process Craft** 

## **Glass Production Lines**



### Packaging & Shipping

We also have our own professional and international logistic company (Shenzhen

### Sunny Worldwide logistics) for your service.

We are your best choice without any concern.

## · PACKING&SHIPPING ·



### · PACKING DISPLAY ·















# Why Choose us?

- Own professional shipping team
- Fast and safe delivery
- On-time shipment protection



Factory

### · FACTORY ·



### Exhibition

Sunny Glassware have taken part in various exhibitions since 2002 year, like Shanghai, London, Hongkong show.

We win customers'trust and recognition which improve our brand reputation.

### $\cdot$ EXHIBITION $\cdot$



There are more than 5000 products in Shenzhen sample room of Sunny Glassware for your reference. Our products are famous for all around the world and of sup