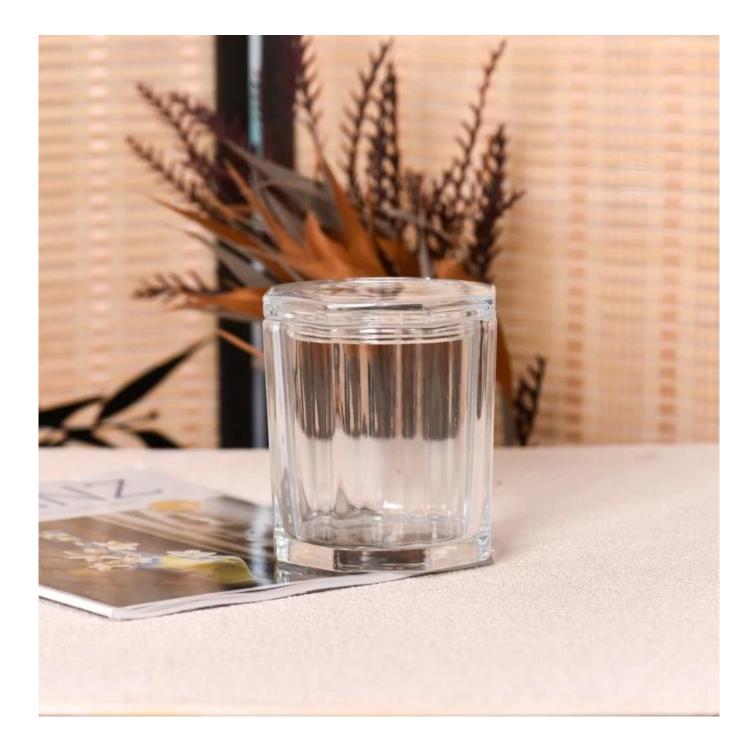

## Luxury octagon clear glass candle vessels with glass lids wholesale

Sunny Glasswares not only places  $\operatorname{OEM}$  /  $\operatorname{ODM}$  orders, but also helps many brands to start with product concepts.

## Why choose Sunny

**product name** Luxury octagon clear glass candle vessels with glass lids wholesale

| Article       | SGKY23101102                                                                                                                                                                                                          |
|---------------|-----------------------------------------------------------------------------------------------------------------------------------------------------------------------------------------------------------------------|
| Cut it        | Jar<br>Top dia:105 mm<br>Bottom dia:99 mm<br>Max dia:113 mm<br>Height:112 mm<br>Wall thickness:7 mm<br>Bottom thickness:10 mm<br>Weight:625 g<br>Capacity:691 ml<br>Lid<br>Dia:105 mm<br>Height:22 mm<br>Weight:199 g |
| Capacity      | candle holders of different sizes etc. It's available                                                                                                                                                                 |
| Sampling time | <ul><li>1.5 days if the shape and size of the products exist</li><li>2.15 days if you need a new shape and size of the products</li></ul>                                                                             |
| package       | Regular security packing 24 pieces / 36 pieces / 48 pieces and so on for export carton with egg divider                                                                                                               |
| MOQ           | 5000pcs                                                                                                                                                                                                               |
| Delivery time | Within 55 days of order confirmation                                                                                                                                                                                  |
| Payment terms | 30% deposit by T / T in advance, the balance after showing the copy of B / L                                                                                                                                          |