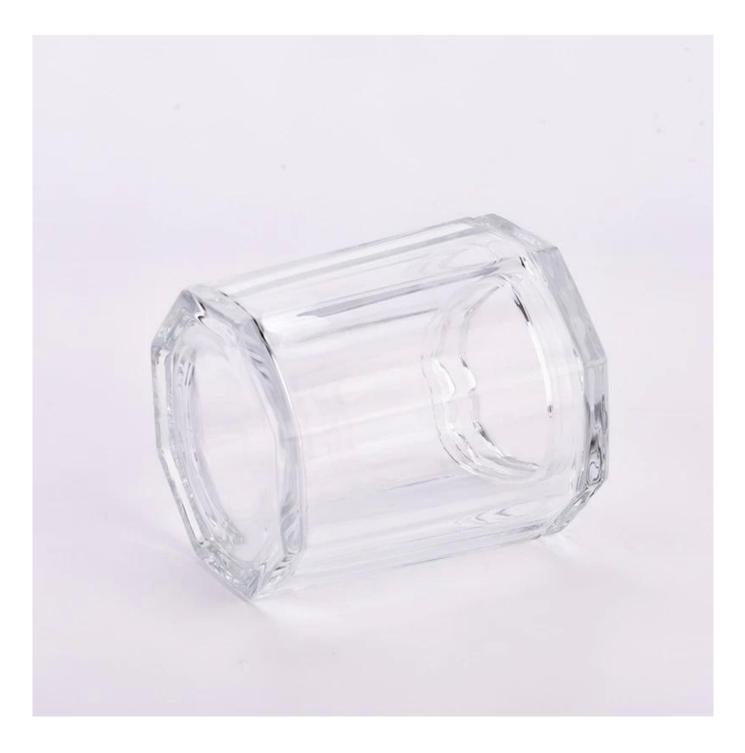

## Luxury octagon clear glass candle vessels with glass lids wholesale

Sunny Glasswares not only places  $\operatorname{OEM}$  /  $\operatorname{ODM}$  orders, but also helps many brands to start with product concepts.

## Why choose Sunny

**product name** Luxury octagon clear glass candle vessels with glass lids wholesale

| Article       | SGKY23101102                                                                                                                                                                                                          |
|---------------|-----------------------------------------------------------------------------------------------------------------------------------------------------------------------------------------------------------------------|
| Cut it        | Jar<br>Top dia:105 mm<br>Bottom dia:99 mm<br>Max dia:113 mm<br>Height:112 mm<br>Wall thickness:7 mm<br>Bottom thickness:10 mm<br>Weight:625 g<br>Capacity:691 ml<br>Lid<br>Dia:105 mm<br>Height:22 mm<br>Weight:199 g |
| Capacity      | candle holders of different sizes etc. It's available                                                                                                                                                                 |
| Sampling time | <ul><li>1.5 days if the shape and size of the products exist</li><li>2.15 days if you need a new shape and size of the products</li></ul>                                                                             |
| package       | Regular security packing 24 pieces / 36 pieces / 48 pieces and so on for export carton with egg divider                                                                                                               |
| MOQ           | 5000pcs                                                                                                                                                                                                               |
| Delivery time | Within 55 days of order confirmation                                                                                                                                                                                  |
| Payment terms | 30% deposit by T / T in advance, the balance after showing the copy of B / L                                                                                                                                          |