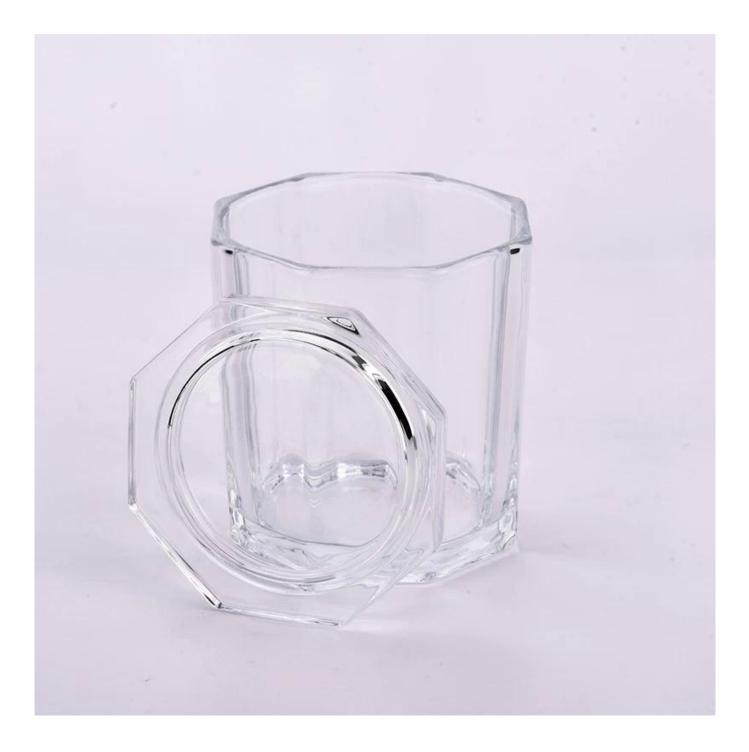

## Luxury octagon clear glass candle vessels with glass lids wholesale

Sunny Glasswares not only places  $\operatorname{OEM}$  /  $\operatorname{ODM}$  orders, but also helps many brands to start with product concepts.

## Why choose Sunny

**product name** Luxury octagon clear glass candle vessels with glass lids wholesale

| Article       | SGKY23101102                                                                                                                                                                                                          |
|---------------|-----------------------------------------------------------------------------------------------------------------------------------------------------------------------------------------------------------------------|
| Cut it        | Jar<br>Top dia:105 mm<br>Bottom dia:99 mm<br>Max dia:113 mm<br>Height:112 mm<br>Wall thickness:7 mm<br>Bottom thickness:10 mm<br>Weight:625 g<br>Capacity:691 ml<br>Lid<br>Dia:105 mm<br>Height:22 mm<br>Weight:199 g |
| Capacity      | candle holders of different sizes etc. It's available                                                                                                                                                                 |
| Sampling time | <ul><li>1.5 days if the shape and size of the products exist</li><li>2.15 days if you need a new shape and size of the products</li></ul>                                                                             |
| package       | Regular security packing 24 pieces / 36 pieces / 48 pieces and so on for export carton with egg divider                                                                                                               |
| MOQ           | 5000pcs                                                                                                                                                                                                               |
| Delivery time | Within 55 days of order confirmation                                                                                                                                                                                  |
| Payment terms | 30% deposit by T / T in advance, the balance after showing the copy of B / L                                                                                                                                          |