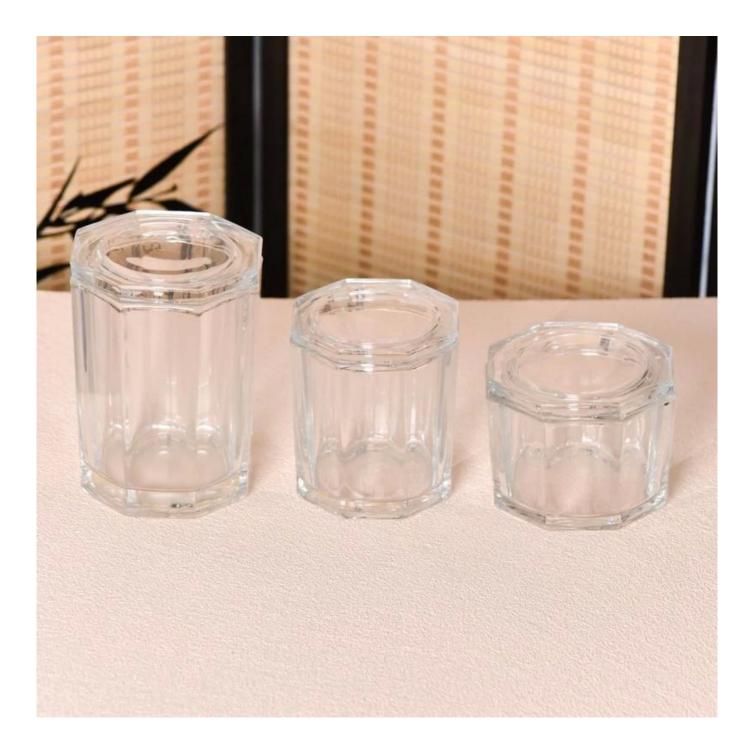

## Luxury octagon clear glass candle vessels with glass lids wholesale

Sunny Glasswares not only places  $\operatorname{OEM}$  /  $\operatorname{ODM}$  orders, but also helps many brands to start with product concepts.

## Why choose Sunny

**product name** Luxury octagon clear glass candle vessels with glass lids wholesale

| Article       | SGKY23101102                                                                                                                                                                                                          |
|---------------|-----------------------------------------------------------------------------------------------------------------------------------------------------------------------------------------------------------------------|
| Cut it        | Jar<br>Top dia:105 mm<br>Bottom dia:99 mm<br>Max dia:113 mm<br>Height:112 mm<br>Wall thickness:7 mm<br>Bottom thickness:10 mm<br>Weight:625 g<br>Capacity:691 ml<br>Lid<br>Dia:105 mm<br>Height:22 mm<br>Weight:199 g |
| Capacity      | candle holders of different sizes etc. It's available                                                                                                                                                                 |
| Sampling time | <ul><li>1.5 days if the shape and size of the products exist</li><li>2.15 days if you need a new shape and size of the products</li></ul>                                                                             |
| package       | Regular security packing 24 pieces / 36 pieces / 48 pieces and so on for export carton with egg divider                                                                                                               |
| MOQ           | 5000pcs                                                                                                                                                                                                               |
| Delivery time | Within 55 days of order confirmation                                                                                                                                                                                  |
| Payment terms | 30% deposit by T / T in advance, the balance after showing the copy of B / L                                                                                                                                          |